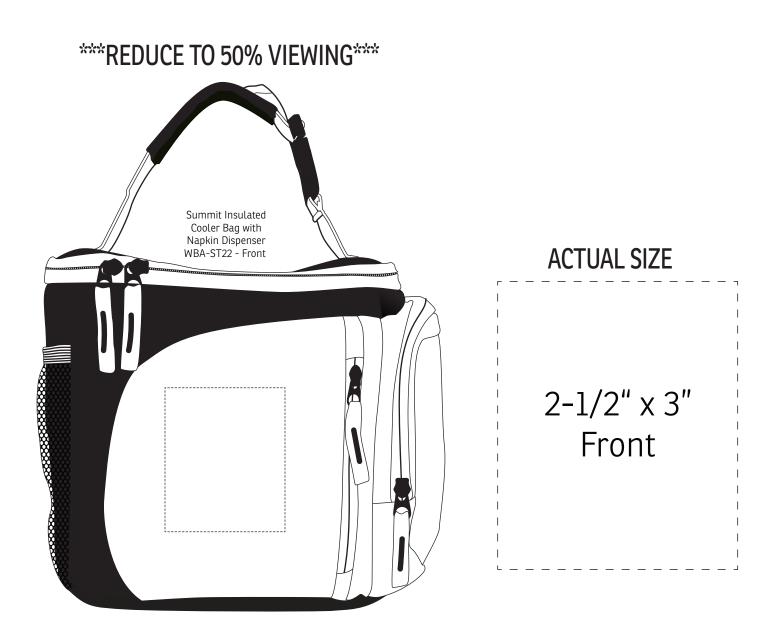

| Item #                                                                                                                                                                                                                                              | Description                                       |
|-----------------------------------------------------------------------------------------------------------------------------------------------------------------------------------------------------------------------------------------------------|---------------------------------------------------|
| WBA-ST22                                                                                                                                                                                                                                            | Summit Insulated Cooler Bag with Napkin Dispenser |
| Your artwork will be sized to max imprint area unless otherwise requested. Due to the orientation of some logos, your artwork may be sized smaller than the imprint area listed here or in the catalog to achieve a uniform, non-distorted imprint. |                                                   |