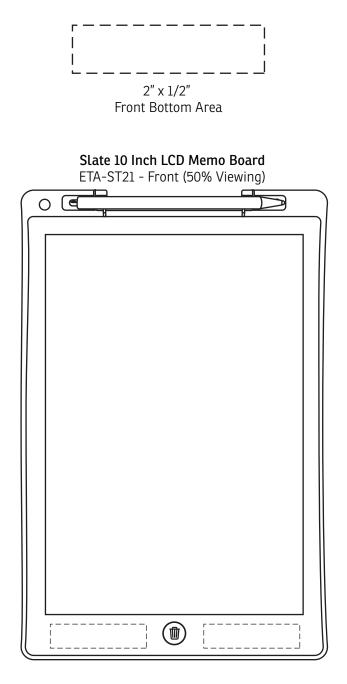

| Item #                                                                                                                                                                                                                                              | Description              |
|-----------------------------------------------------------------------------------------------------------------------------------------------------------------------------------------------------------------------------------------------------|--------------------------|
| ETA-ST21                                                                                                                                                                                                                                            | Slate 10" LCD Memo Board |
| Your artwork will be sized to max imprint area unless otherwise requested. Due to the orientation of some logos, your artwork may be sized smaller than the imprint area listed here or in the catalog to achieve a uniform, non-distorted imprint. |                          |