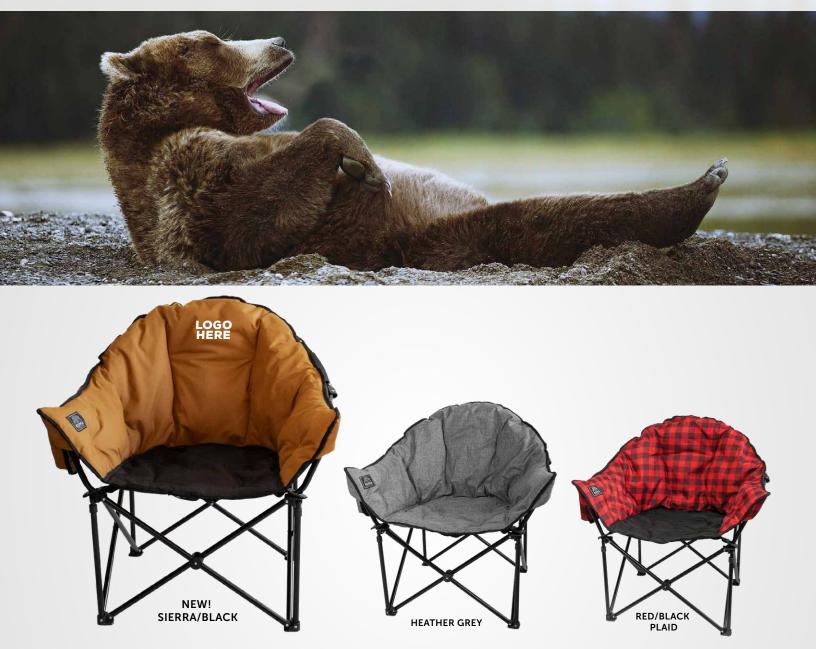

## 433 LAZY BEAR CHAIR

Supreme comfortability and ample space to kick back and relax. Fully padded seating including a convenient insulated drink holder. One size fits all, rated to 350 lbs.

- Durable 600D polyester
- -> Sturdy 3/4" black tube frame
- → Stabilizer feet
- Padded arm rests
- Insulated beverage holder
- Carry bag included

Size: 34"(H) x 34"(W) x 27"(D) Seat Height: 16"

- Polyester côtelé durable 600D
- ·> Cadre tubulaire solide, noir, <sup>3</sup>/<sub>4</sub> po
- Pieds antibasculement
- Accoudoirs rembourrés
- Porte-gobelet isotherme
- -> Sac de transport inclus

## **DECORATION OPTIONS**

Front Centered on Chair Back (max size 5"h x 6"w) - heat transfer Pricing for decoration is based on QTY. Discounts do not apply.