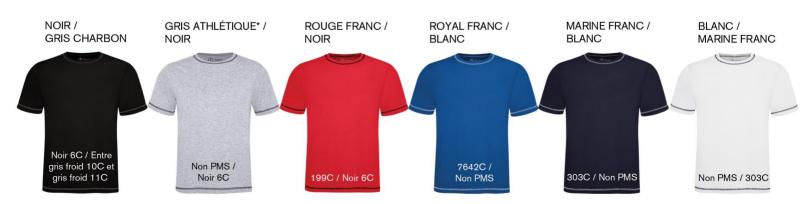

#### Couleurs disponibles et Couleurs PMS

Les couleurs des tissus sont sujets à des variations selon les lots et ne correspondront pas exactement aux couleurs de référence pantone