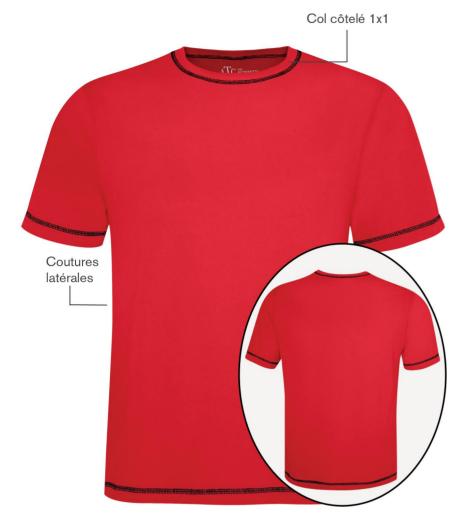

### Caractéristiques du produit :

- 6,8 oz, 100 % coton peigné filé
- Couture de couleur contrastante au cou, aux manches et à l'ourlet du bas
- Tricot doux jersey (30)

Tailles adulte: TP-4TG

# Icônes/Détails du tissu :