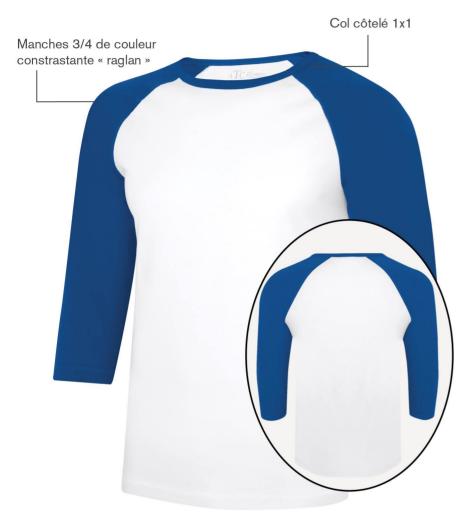

### Caractéristiques du produit :

- 6,8 oz, 100 % coton peigné filé
- Tricot doux jersey (30)
- Coutures latérales

Tailles adulte: TP-4TG

### Icônes/Détails du tissu :

Couleurs disponibles et Couleurs PMS
Les couleurs des tissus sont sujets à des variations selon les lots et ne correspondront pas exactement aux couleurs de référence pantone