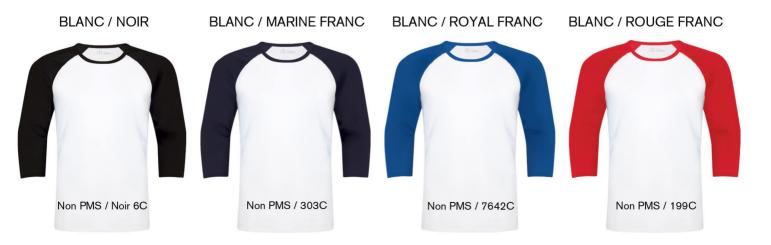

### Icônes/Détails du tissu :

Couleurs disponibles et Couleurs PMS
Les couleurs des tissus sont sujets à des variations selon les lots et ne correspondront pas exactement aux couleurs de référence pantone