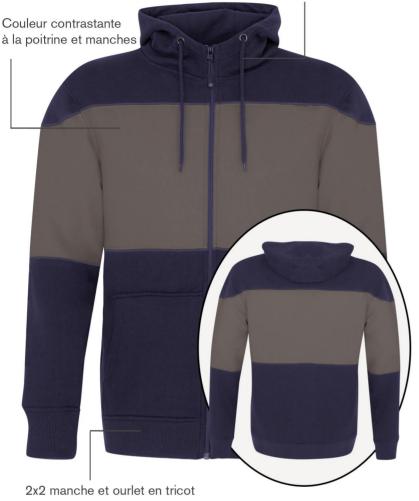

## Chandail à capuchon couleur contrastante à fermeture à glissière Pro Fleece

Capuchon «scuba» doublé en jersey 100 % coton à cordon de la même couleur

#### Caractéristiques du produit:

- 13,8 oz, molleton 82/18 coton/polyester
- Coutures surpiquées sur l'ensemble du vêtement
- Poches kangourou
- Ruban au cou en sergé
- Manches montées

Tailles adulte: TP-4TG