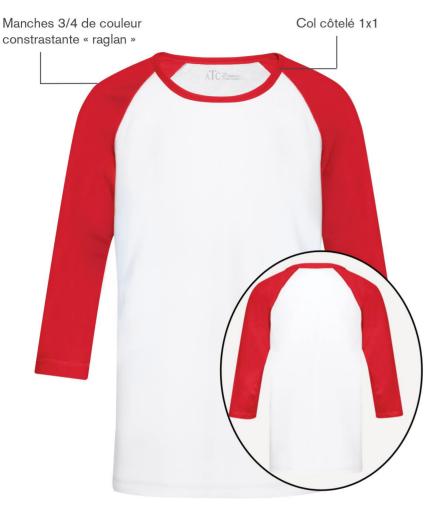

# **T-shirt baseball ESActive** pour jeunes

#### **ATC0822Y**

## Caractéristiques du produit :

- 6,8 oz, 100 % coton peigné filé
- Tricot doux jersey (30)
- Coutures latérales

Tailles jeune: P(6 à 8), M(10 à 12), G(14 à 16), TG(18 à 20)

## Icônes/Détails du tissu :

Couleurs disponibles et Couleurs PMS
Les couleurs des tissus sont sujets à des variations selon les lots et ne correspondront pas exactement aux couleurs de référence pantone