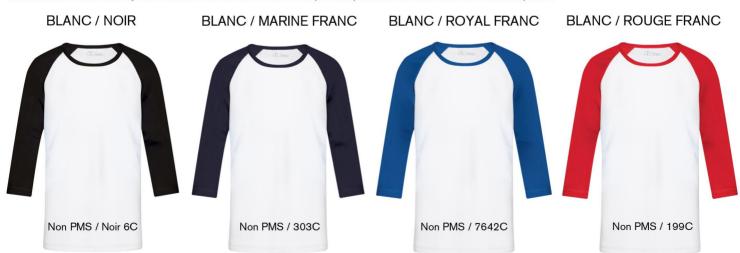

## Icônes/Détails du tissu :

Couleurs disponibles et Couleurs PMS
Les couleurs des tissus sont sujets à des variations selon les lots et ne correspondront pas exactement aux couleurs de référence pantone