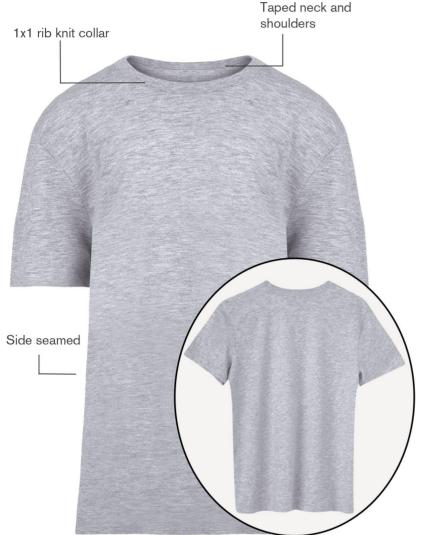

### **Product Features:**

- 6.8-oz, 100% combed and ring spun cotton
- Ultra soft 30 single jersey
- Double needle cover stitch at sleeve and bottom hem

Youth sizes: S(6-8), M(10-12), L(14-16), XL(18-20)

#### **Icons/Fabric Features:**

Textile fabric colours are subject to dye lot variation and will not be exact match to print pantone reference