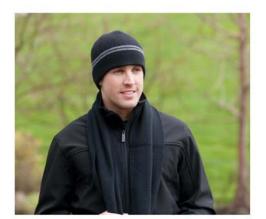

## **THE AUTHENTIC T-SHIRT COMPANY®** Longer Length Knit Scarf - F1001

#### **Product Features:**

- 100% acrylic
- Tubular knit construction for extra warmth
- Tonal coverstitch finish at both ends
- "ATC" woven flag label with tear-away care label

## F1001 - The Authentic T-Shirt Company<sup>®</sup> Longer Length Knit Scarf