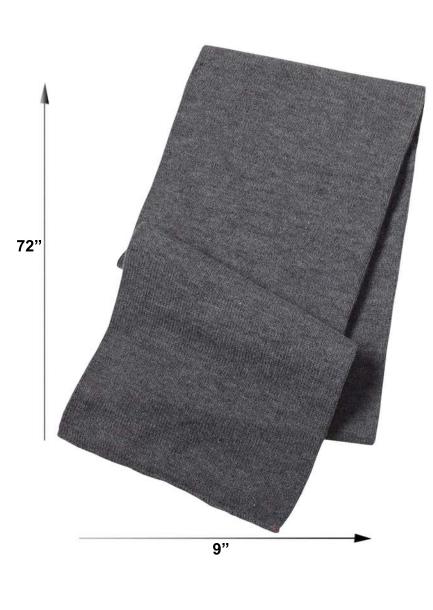

## F1001 - The Authentic T-Shirt Company<sup>®</sup> Longer Length Knit Scarf

### SIZE SPECIFICATIONS

Finished Measurements in Inches

| Scarf Width  | 9  |
|--------------|----|
| Scarf Length | 72 |