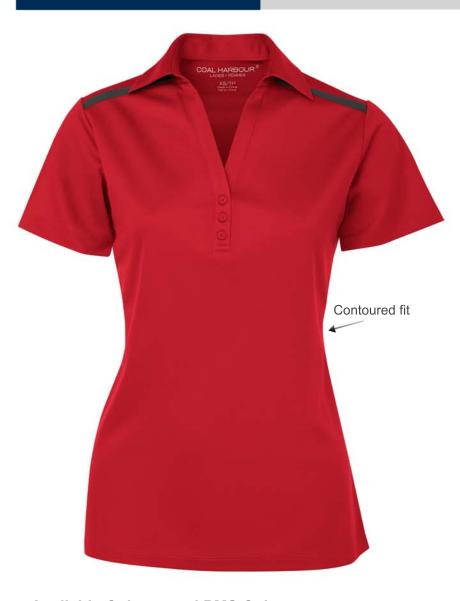

## Coal Harbour<sup>®</sup> Everyday Ladies' Colour Block Sport Shirt - L4008

## Product Features:

- 6.3-oz, 100% polyester double knit
- Contrast colour stripe at shoulder and back yoke
- Self fabric collar
- Tagless
- Cationic dye process resistant to colour bleeding
- Full fashioned dress collar
- 3-button Y-placket
- Coal Harbour® engraved, dyed-to-match buttons
- Double needle cover stitch at sleeve and bottom hem