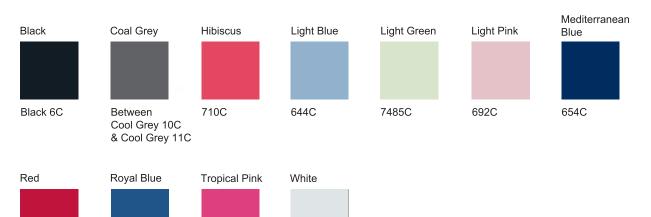

# Available Colours and PMS Colours

7687C

193C

Textile fabric colours are subject to dye lot variation and will not be exact match to print pantone reference

7424C

N/A