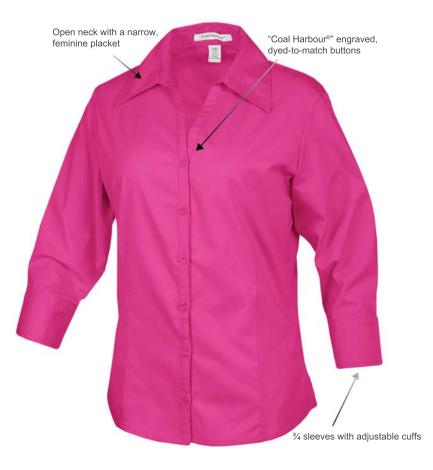

# Coal Harbour<sup>®</sup> Easy Care <sup>3</sup>/<sub>4</sub> Sleeve Ladies' Shirt - L615

## **Product Features:**

- 7.5-oz, 55/45 cotton/polyester
- Easy care fabric
- Slightly contoured side seams with front & back darts for a feminine fit
- Double-needle bottom hem with side slits
- Reinforced topstitching throughout
- Tonal "Coal Harbour®" embroidery located on bottom of placket

# L615 - Coal Harbour<sup>®</sup> Ladies' Open Neck 3/4 Sleeve Easy Care Shirt