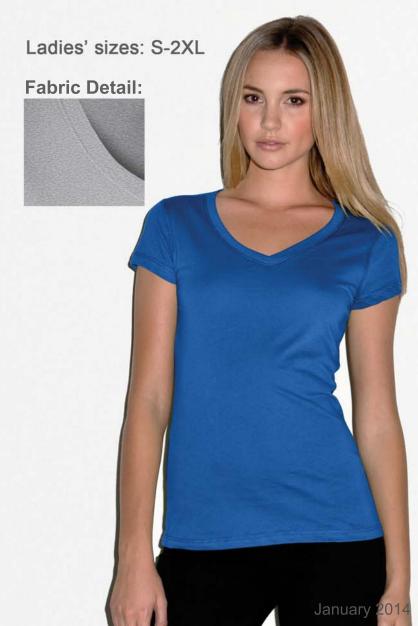

## **Product Features:**

- 7-oz, 100% combed, ring spun cotton
- Super soft 30 single jersey
- Coverstitch seam detail at shoulder, arm, V-Neck and hem seams
- Side seamed