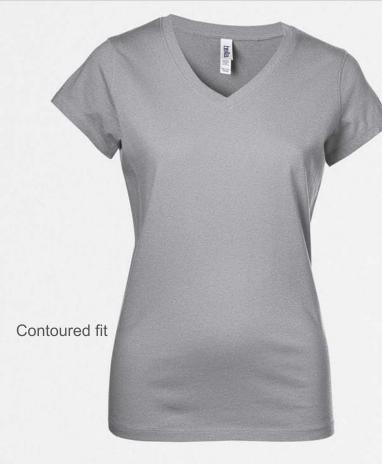

# 6005 - BELLA+CANVAS® Short Sleeve V-Neck Jersey Tee

## **Product Features:**

- 7-oz, 100% combed, ring spun cotton
- Super soft 30 single jersey
- Coverstitch seam detail at shoulder, arm, V-Neck and hem seams
- Side seamed