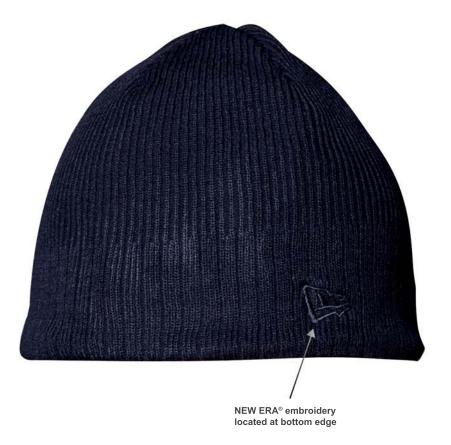

### **NEW ERA® Fleece Lined** Skull Beanie - NE900

#### **Product Features:**

- 100% acrylic
- 1x1 rib knit at the top and 3x3 rib knit at the bottom edge
- Lined with 100% polyester polar fleece

NEW ERA® products may not be sold without embellishment.