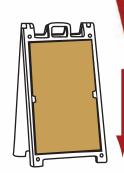

"Quick-Change" Feature

Now In

Our Premier Sign Stand

Patented slot design -just slide in a sign

securely in place

Holds Two 24"W x 36"H Signs

Holds Signs 24"W x 36"H (up to 3/16" thick)