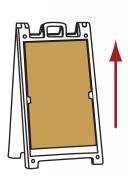

#### **Sign Insertion Instructions:**

1. Slide sign down through the tabs

2. Slide through, pulling sign in front of bottom slot until sign hits the ground

3. Push sign up into top slot

4. Slide sign down into bottom slot