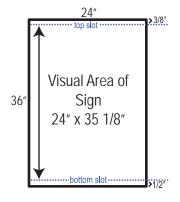

### Signicade Deluxe

**OUTSIDE DIMENSIONS**: 46.125"H x 27"W x 3.125"D

DIMENSIONS OF RECESSED SIGN AREA: 35.125"H x 24.375"W

WEIGHT: 20 lbs.

**COLORS:** White and Black, Custom Colors Available

**2 SIGNS PER FRAME** 

Holds Signs 24"W x 36"H (up to 3/16" thick)