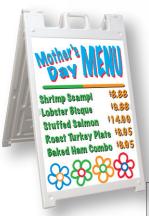

"Quick-Change" Feature

Now In

Our Premier Sign Stand

Patented slot design -just slide in a sign

securely in place

Holds Two 24"W x 36"H Signs

Holds Signs 24"W x 36"H (up to 3/16" thick)