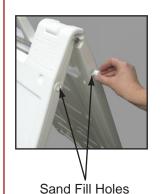

#### Sand Ballasting Instructions

Each sign frame has four fill holes, two on each side of the frame.

Remove plug from fill hole and fill each hole with sand. 2.5 lbs. of sand per hole for a total of 10 lbs. per sign frame is recommended.

Play sand is suggested for ease of filling.