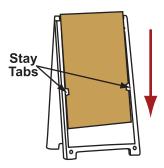

## Change your sign often ... you can do it in seconds

- Change signs in seconds
  - "Quick-Change" feature, signs easily slide in and out
  - use Coroplast signs or other material 3/16" or less
- "Stay Tabs" assure sign stays securely in place
- No Maintenance
  - all plastic, use indoors and out
- No tape, Velcro<sup>®</sup>, or screws needed
  - eliminates fastener damage to signs
- Internally weight with sand
  - ballasting columns, add sand to each leg
- Hinges lock in open position
  - prevents over-extended sign faces

#### **Sign Insertion Instructions:**

1. Slide sign down through the tabs

2. Slide through, pulling sign in front of bottom slot until sign hits the ground

3. Push sign up into top slot

4. Slide sign down into bottom slot