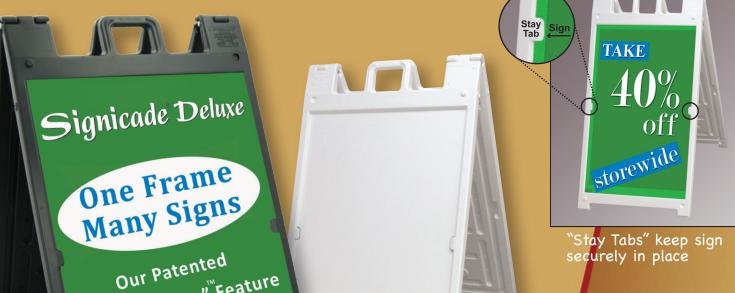

# Signicade Deluxe

## Change your sign often ... you can do it in seconds

- Change signs in seconds
  - "Quick-Change" feature, signs easily slide in and out
  - use Coroplast signs or other material 3/16" or less
- "Stay Tabs" assure sign stays securely in place
- No Maintenance
  - all plastic, use indoors and out
- No tape, Velcro<sup>®</sup>, or screws needed
  - eliminates fastener damage to signs
- Internally weight with sand
  - ballasting columns, add sand to each leg
- Hinges lock in open position
  - prevents over-extended sign faces

"Quick-Change" Feature

Now In

Our Premier Sign Stand

Patented slot design -just slide in a sign

securely in place

Holds Two 24"W x 36"H Signs