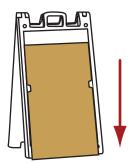

#### **Sign Insertion Instructions:**

1. Slide sign down through the tabs

2. Slide through, pulling sign in front of bottom slot until sign hits the ground

3. Push sign up into top slot

4. Slide sign down into bottom slot