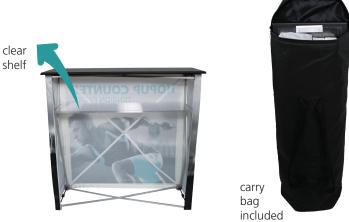

# features and benefits:

- Quick to set-up
- Easy to store and ship
- Includes clear internal shelf
- Carry bag included

- Countertop supports max 50 lbs / 22.7 kgs
- Top available in four laminate finish options
- Optional OCE upgrade available
- Lifetime limited warranty against manufacturer defects

## additional information:

- Counter can support weight 50 lbs / 22.7 kgs max
- Internal shelf can support 10 lbs / 4.53 kgs max