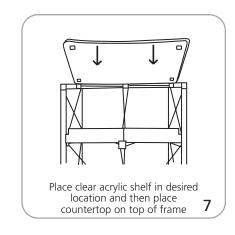

## HOPUP COUNTER ASSEMBLY

# features and benefits:

- Quick to set-up
- Easy to store and ship
- Includes clear internal shelf
- Carry bag included

- Countertop supports max 50 lbs / 22.7 kgs
- Top available in four laminate finish options
- Optional OCE upgrade available
- Lifetime limited warranty against manufacturer defects