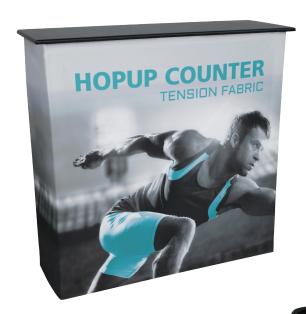

# **Hopup Counter**

#### HOP-CT-2

Hopup tension fabric displays are simple, versatile and can be set-up in seconds. The Hopup Counter mimics the traditional Hopup construction and assembly making it easy to use. The fabric graphic attaches easily and stays on for easy storage. With four different tabletop counter colors to choose from, the Hopup Counter is the perfect addition to any area.

# features and benefits:

- Quick to set-up
- Easy to store and ship
- Includes clear internal shelf
- Carry bag included

- Countertop supports max 50 lbs / 22.7 kgs
- Top available in four laminate finish options
- Optional OCE upgrade available
- Lifetime limited warranty against manufacturer defects