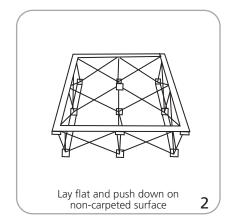

x 997mm(h)

Front visual: 39.25"w x 39.25"h 997mm(w) x 997mm(h)

Please be sure to include a 2" bleed around perimeter.

Refer to related graphic template for more information.

Visit exhibitors-handbook.com/ graphic-templates

### Shipping:

Shipping dimensions - ships in a box: 42.7" | x 16" w x 6.3" h 1085mm(l) x 405mm(h) x 160mm(w)

Shipping weight: 30 lbs / 9.5 kgs

\*Must keep all packaging and continue to reuse it as it protects the counter

Optional Upgrade OCE: 49"l x 18"w x 18"h 1245mm(l) x 457mm(w) x 457mm(h)

Optional Upgrade OCE Shipping Weight: 57 lbs / 25.85 kgs

## additional information:

- Counter can support weight 50 lbs / 22.7 kgs max
- Internal shelf can support 10 lbs / 4.53 kgs max

#### Counter colors:









black mahogany natural

## HOPUP COUNTER ASSEMBLY