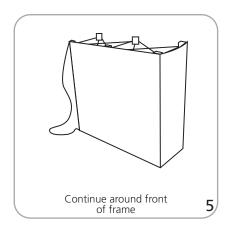

mm(h)

Front visual: 39.25"w x 39.25"h 997mm(w) x 997mm(h)

Please be sure to include a 2" bleed around perimeter.

Refer to related graphic template for more information.

Visit exhibitors-handbook.com/ graphic-templates

### Shipping:

Shipping dimensions - ships in a box: 42.7" | x 16" w x 6.3" h 1085mm(l) x 405mm(h) x 160mm(w)

Shipping weight: 30 lbs / 9.5 kgs

\*Must keep all packaging and continue to reuse it as it protects the counter

Optional Upgrade OCE: 49"l x 18"w x 18"h 1245mm(l) x 457mm(w) x 457mm(h)

Optional Upgrade OCE Shipping Weight: 57 lbs / 25.85 kgs

## additional information:

- Counter can support weight 50 lbs / 22.7 kgs max
- Internal shelf can support 10 lbs / 4.53 kgs max

#### Counter colors:









black mahogany natural

## HOPUP COUNTER ASSEMBLY