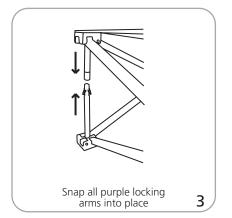

997mm(h)

Front visual: 39.25"w x 39.25"h 997mm(w) x 997mm(h)

Please be sure to include a 2" bleed around perimeter.

Refer to related graphic template for more information.

Visit exhibitors-handbook.com/ graphic-templates

### Shipping:

Shipping dimensions - ships in a box: 42.7" | x 16" w x 6.3" h 1085mm(l) x 405mm(h) x 160mm(w)

Shipping weight: 30 lbs / 9.5 kgs

\*Must keep all packaging and continue to reuse it as it protects the counter

Optional Upgrade OCE: 49"l x 18"w x 18"h 1245mm(l) x 457mm(w) x 457mm(h)

Optional Upgrade OCE Shipping Weight: 57 lbs / 25.85 kgs

## additional information:

- Counter can support weight 50 lbs / 22.7 kgs max
- Internal shelf can support 10 lbs / 4.53 kgs max

#### Counter colors:









black mahogany natural

## HOPUP COUNTER ASSEMBLY