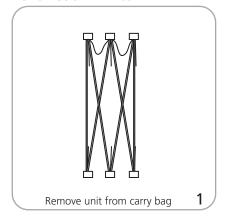

w) x 997mm(h)

Front visual: 39.25"w x 39.25"h 997mm(w) x 997mm(h)

Please be sure to include a 2" bleed around perimeter.

Refer to related graphic template for more information.

Visit exhibitors-handbook.com/ graphic-templates

### Shipping:

Shipping dimensions - ships in a box: 42.7" | x 16" w x 6.3" h 1085mm(l) x 405mm(h) x 160mm(w)

Shipping weight: 30 lbs / 9.5 kgs

\*Must keep all packaging and continue to reuse it as it protects the counter

Optional Upgrade OCE: 49"l x 18"w x 18"h 1245mm(l) x 457mm(w) x 457mm(h)

Optional Upgrade OCE Shipping Weight: 57 lbs / 25.85 kgs

## additional information:

- Counter can support weight 50 lbs / 22.7 kgs max
- Internal shelf can support 10 lbs / 4.53 kgs max

#### Counter colors:









black mahogany natural

## HOPUP COUNTER ASSEMBLY