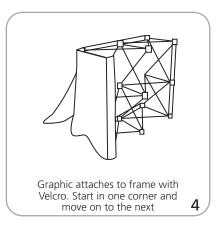

97mm(h)

Front visual: 39.25"w x 39.25"h 997mm(w) x 997mm(h)

Please be sure to include a 2" bleed around perimeter.

Refer to related graphic template for more information.

Visit exhibitors-handbook.com/ graphic-templates

### Shipping:

Shipping dimensions - ships in a box: 42.7" | x 16" w x 6.3" h 1085mm(l) x 405mm(h) x 160mm(w)

Shipping weight: 30 lbs / 9.5 kgs

\*Must keep all packaging and continue to reuse it as it protects the counter

Optional Upgrade OCE: 49"l x 18"w x 18"h 1245mm(l) x 457mm(w) x 457mm(h)

Optional Upgrade OCE Shipping Weight: 57 lbs / 25.85 kgs

## additional information:

- Counter can support weight 50 lbs / 22.7 kgs max
- Internal shelf can support 10 lbs / 4.53 kgs max

#### Counter colors:









black mahogany natural

## HOPUP COUNTER ASSEMBLY