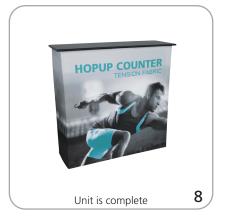

# **Hopup Counter**

#### HOP-CT-2

Hopup tension fabric displays are simple, versatile and can be set-up in seconds. The Hopup Counter mimics the traditional Hopup construction and assembly making it easy to use. The fabric graphic attaches easily and stays on for easy storage. With four different tabletop counter colors to choose from, the Hopup Counter is the perfect addition to any area.

#### Counter colors:

black mahogany natural