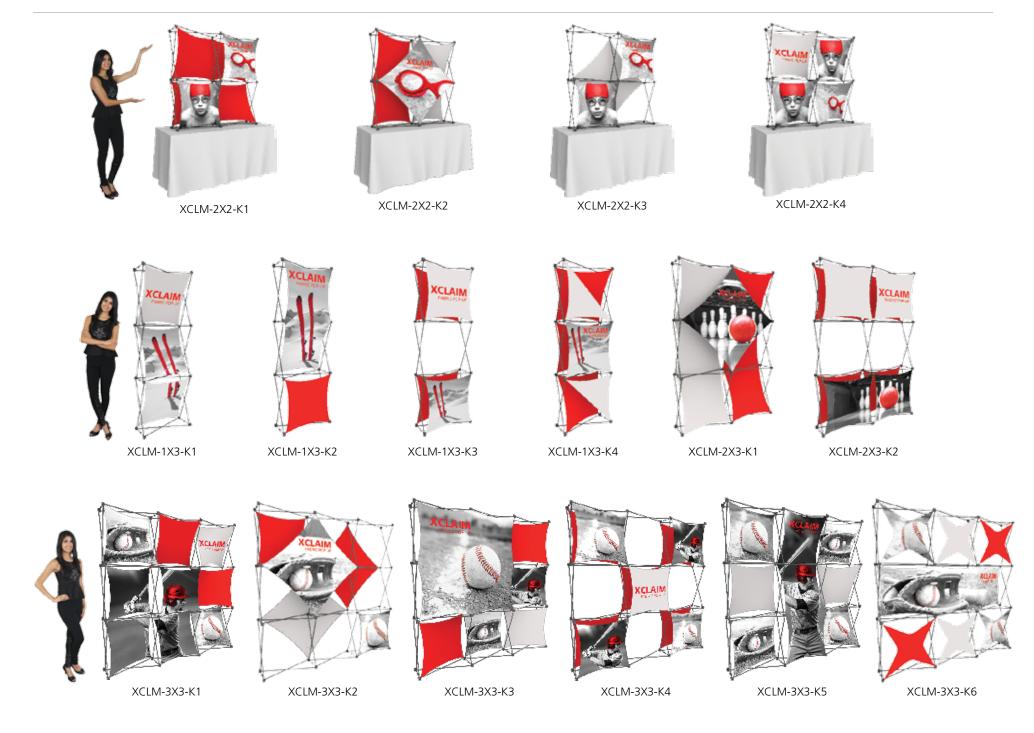

# **XClaim**<sup>™</sup>

Twenty nine XClaim<sup>™</sup> fabric popup display sizes and configurations are available.

XClaim is a versitile stretch fabric popup display system. Add dimesion to your event or tradeshow with unique, exciting graphic styles. XClaim is easy to setup, is lightweight and portable. The collapsible popup frame is fully magnetic (with magnetic linking connectors), making it simple to assemble and disassemble. Stretch fabric graphics come pre-attached to the frame, making assembly easy and fast. Graphics adhere to the hubs using push-fit attachment technology. Kits come with graphics, frame and drawstring carry bag. Kits are available in 29 configurations.

## features and benefits:

- Fabric popup display system
- Collapsible frame uses magnetic locking arms to remain standing
- Pre-attached stretch fabric graphics make set-up fast & easy
- Push-fit graphic connection technology
- 7 frame sizes and a variety of graphic styles to select from
- Optional lighting solution LUM-200 or LUM-LED-200 available (excluding Pyramid kits)
- Lifetime limited hardware warranty against manufacturer defects
- Comes in a drawstring carry bag

# **XClaim Displays**