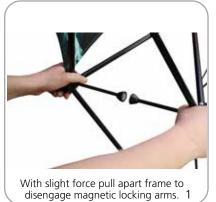

gs 1x3: 6.7 lbs / 3.02 kgs

2x3: 9.7 lbs / 4.4 kgs 3x3: 13.12 lbs / 5.95 kgs 4x3: 17.15 lbs / 7.78 kgs 3-Quad: 6.6 lbs / 3 kgs 6-Quad: 10.58 lbs / 4.8 kgs 10-Quad: 15.9 lbs / 7.22 kgs

# additional information:

- OCX shipping case available as optional upgrade
- Optional lighting solution LUM-200 or LUM-LED-200 available (excluding Pyramid kits)

## SETUP:









### **GRAPHIC APPLICATION:**





### \*Graphics come pre-attached to the frame. To re-attach graphics to frame follow the graphics style specific to the unit purchased.

- \* Some kits may come with back graphics detached. Follow graphic application instructions to reapply. Before disassembly it is best to remove those rear only graphics before collapsing frame.
- \*See graphic templates for graphic sizes.

# DISASSEMBLY:

6





# XClaim 3x3 Kit 04 Display Graphic Style

**IMPORTANT:** Take a moment to review your display to understand front and rear connection points on the graphic styles in this kit. Typical graphic connections are shown to the right.



# TYPICAL GRAPHIC CONNECTIONS









# **XClaim Displays**



# **XClaim Displays**