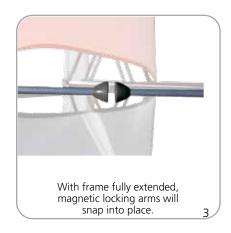

## features and benefits:

- Fabric popup display system
- Collapsible frame uses magnetic locking arms to remain standing
- Pre-attached stretch fabric graphics make set-up fast & easy
- Push-fit graphic connection technology
- 7 frame sizes and a variety of graphic styles to select from
- Optional lighting solution LUM-200 or LUM-LED-200 available (excluding Pyramid kits)
- Lifetime limited hardware warranty against manufacturer defects
- Comes in a drawstring carry bag

## SETUP: