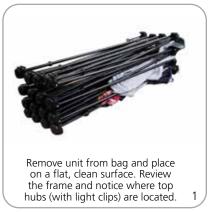

l x 10.24"w x 9.84"h 870mm(l) x 260mm(w) x 250mm(h)

**4x3:** 34.25"l x 12.2"w x 12.2"h 870mm(l) x 310mm(w) x 310mm(h)

**3-Quad:** 34.25" | x 10.24" w x 7.78" h 870mm(l) x 260mm(l) x 200mm(h)

**6-Quad:** 34.25" | x 10.24" w x 9.84" h 870mm(l) x 260mm(w) x 250mm(h)

**10-Quad:** 34.25"l x 12.2"w x 12.2"h 870mm(l) x 310mm(w) x 310mm(h)

# Approximate shipping weight (includes hardware and carry bag only):

Tabletop/2x2: 7.5 lbs / 3.4 kgs 1x3: 6.7 lbs / 3.02 kgs

2x3: 9.7 lbs / 4.4 kgs 3x3: 13.12 lbs / 5.95 kgs 4x3: 17.15 lbs / 7.78 kgs 3-Quad: 6.6 lbs / 3 kgs 6-Quad: 10.58 lbs / 4.8 kgs 10-Quad: 15.9 lbs / 7.22 kgs

# additional information:

- OCX shipping case available as optional upgrade
- Optional lighting solution LUM-200 or LUM-LED-200 available (excluding Pyramid kits)

## SETUP:









### **GRAPHIC APPLICATION:**





### \*Graphics come pre-attached to the frame. To re-attach graphics to frame follow the graphics style specific to the unit purchased.

- \* Some kits may come with back graphics detached. Follow graphic application instructions to reapply. Before disassembly it is best to remove those rear only graphics before collapsing frame.
- \*See graphic templates for graphic sizes.

# DISASSEMBLY:

6





# XClaim 3x3 Kit 04 Display Graphic Style

**IMPORTANT:** Take a moment to review your display to understand front and rear connection points on the graphic styles in this kit. Typical graphic connections are shown to the right.



# TYPICAL GRAPHIC CONNECTIONS









# **XClaim Displays**



# **XClaim Displays**