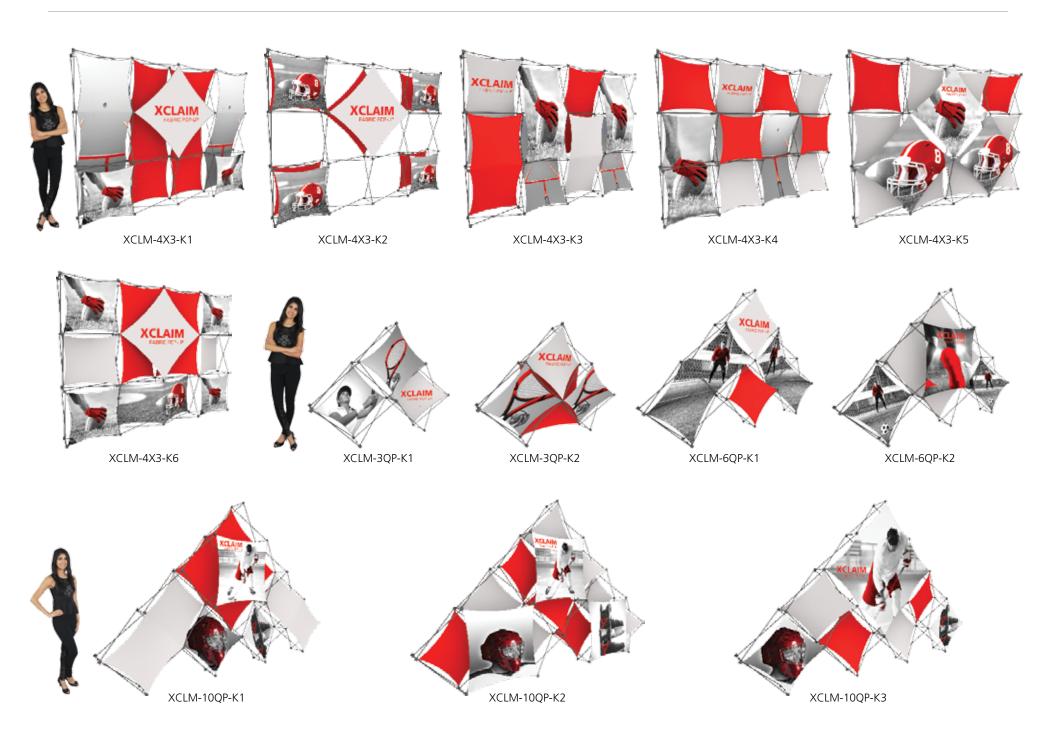

# **XClaim**<sup>™</sup>

Twenty nine XClaim<sup>™</sup> fabric popup display sizes and configurations are available.

XClaim is a versitile stretch fabric popup display system. Add dimesion to your event or tradeshow with unique, exciting graphic styles. XClaim is easy to setup, is lightweight and portable. The collapsible popup frame is fully magnetic (with magnetic linking connectors), making it simple to assemble and disassemble. Stretch fabric graphics come pre-attached to the frame, making assembly easy and fast. Graphics adhere to the hubs using push-fit attachment technology. Kits come with graphics, frame and drawstring carry bag. Kits are available in 29 configurations.

## features and benefits:

- Fabric popup display system
- Collapsible frame uses magnetic locking arms to remain standing
- Pre-attached stretch fabric graphics make set-up fast & easy
- Push-fit graphic connection technology
- 7 frame sizes and a variety of graphic styles to select from
- Optional lighting solution LUM-200 or LUM-LED-200 available (excluding Pyramid kits)
- Lifetime limited hardware warranty against manufacturer defects
- Comes in a drawstring carry bag

# **XClaim Displays**