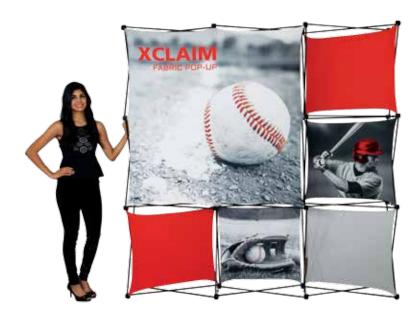

# **XClaim**<sup>™</sup>

Twenty nine XClaim<sup>™</sup> fabric popup display sizes and configurations are available.

XClaim is a versitile stretch fabric popup display system. Add dimesion to your event or tradeshow with unique, exciting graphic styles. XClaim is easy to setup, is lightweight and portable. The collapsible popup frame is fully magnetic (with magnetic linking connectors), making it simple to assemble and disassemble. Stretch fabric graphics come pre-attached to the frame, making assembly easy and fast. Graphics adhere to the hubs using push-fit attachment technology. Kits come with graphics, frame and drawstring carry bag. Kits are available in 29 configurations.

## features and benefits:

- Fabric popup display system
- Collapsible frame uses magnetic locking arms to remain standing
- Pre-attached stretch fabric graphics make set-up fast & easy
- Push-fit graphic connection technology
- 7 frame sizes and a variety of graphic styles to select from
- Optional lighting solution LUM-200 or LUM-LED-200 available (excluding Pyramid kits)
- Lifetime limited hardware warranty against manufacturer defects
- Comes in a drawstring carry bag