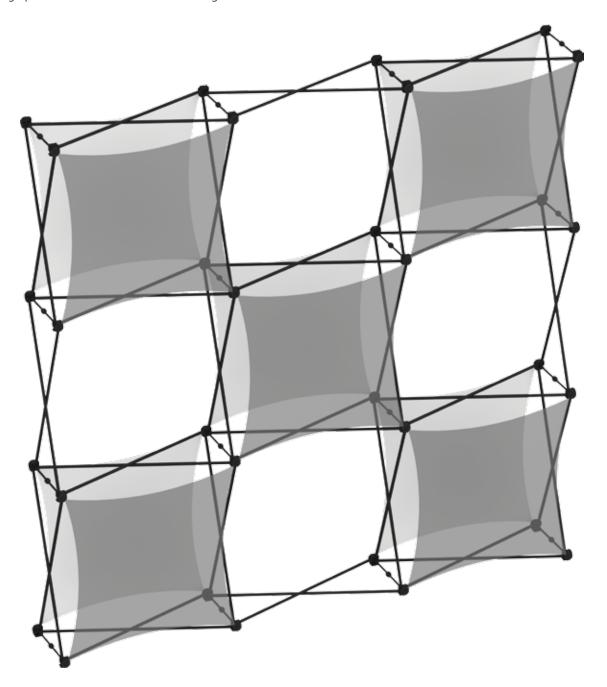

# XClaim 3x3 Kit 04 Display Graphic Style

**IMPORTANT:** Take a moment to review your display to understand front and rear connection points on the graphic styles in this kit. Typical graphic connections are shown to the right.

# TYPICAL GRAPHIC CONNECTIONS