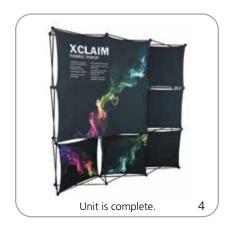

.24"w x 9.84"h 870mm(l) x 260mm(w) x 250mm(h)

**4x3:** 34.25"l x 12.2"w x 12.2"h 870mm(l) x 310mm(w) x 310mm(h)

**3-Quad:** 34.25" | x 10.24" w x 7.78" h 870mm(l) x 260mm(l) x 200mm(h)

**6-Quad:** 34.25" | x 10.24" w x 9.84" h 870mm(l) x 260mm(w) x 250mm(h)

**10-Quad:** 34.25"l x 12.2"w x 12.2"h 870mm(l) x 310mm(w) x 310mm(h)

# Approximate shipping weight (includes hardware and carry bag only):

Tabletop/2x2: 7.5 lbs / 3.4 kgs 1x3: 6.7 lbs / 3.02 kgs

2x3: 9.7 lbs / 4.4 kgs 3x3: 13.12 lbs / 5.95 kgs 4x3: 17.15 lbs / 7.78 kgs 3-Quad: 6.6 lbs / 3 kgs 6-Quad: 10.58 lbs / 4.8 kgs 10-Quad: 15.9 lbs / 7.22 kgs

# additional information:

- OCX shipping case available as optional upgrade
- Optional lighting solution LUM-200 or LUM-LED-200 available (excluding Pyramid kits)

## SETUP:









### **GRAPHIC APPLICATION:**





### \*Graphics come pre-attached to the frame. To re-attach graphics to frame follow the graphics style specific to the unit purchased.

- \* Some kits may come with back graphics detached. Follow graphic application instructions to reapply. Before disassembly it is best to remove those rear only graphics before collapsing frame.
- \*See graphic templates for graphic sizes.

# DISASSEMBLY:

6





# XClaim 3x3 Kit 04 Display Graphic Style

**IMPORTANT:** Take a moment to review your display to understand front and rear connection points on the graphic styles in this kit. Typical graphic connections are shown to the right.



# TYPICAL GRAPHIC CONNECTIONS









# **XClaim Displays**



# **XClaim Displays**