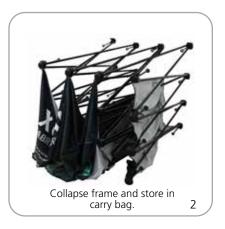

1x3: 6.7 lbs / 3.02 kgs

2x3: 9.7 lbs / 4.4 kgs 3x3: 13.12 lbs / 5.95 kgs 4x3: 17.15 lbs / 7.78 kgs 3-Quad: 6.6 lbs / 3 kgs 6-Quad: 10.58 lbs / 4.8 kgs 10-Quad: 15.9 lbs / 7.22 kgs

# additional information:

- OCX shipping case available as optional upgrade
- Optional lighting solution LUM-200 or LUM-LED-200 available (excluding Pyramid kits)

## SETUP:









### **GRAPHIC APPLICATION:**





### \*Graphics come pre-attached to the frame. To re-attach graphics to frame follow the graphics style specific to the unit purchased.

- \* Some kits may come with back graphics detached. Follow graphic application instructions to reapply. Before disassembly it is best to remove those rear only graphics before collapsing frame.
- \*See graphic templates for graphic sizes.

# DISASSEMBLY:

6





# XClaim 3x3 Kit 04 Display Graphic Style

**IMPORTANT:** Take a moment to review your display to understand front and rear connection points on the graphic styles in this kit. Typical graphic connections are shown to the right.



# TYPICAL GRAPHIC CONNECTIONS









# **XClaim Displays**



# **XClaim Displays**