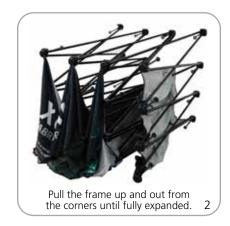

x 10.24"w x 9.84"h 870mm(l) x 260mm(w) x 250mm(h)

**4x3:** 34.25"l x 12.2"w x 12.2"h 870mm(l) x 310mm(w) x 310mm(h)

**3-Quad:** 34.25" | x 10.24" w x 7.78" h 870mm(l) x 260mm(l) x 200mm(h)

**6-Quad:** 34.25" | x 10.24" w x 9.84" h 870mm(l) x 260mm(w) x 250mm(h)

**10-Quad:** 34.25"l x 12.2"w x 12.2"h 870mm(l) x 310mm(w) x 310mm(h)

# Approximate shipping weight (includes hardware and carry bag only):

Tabletop/2x2: 7.5 lbs / 3.4 kgs 1x3: 6.7 lbs / 3.02 kgs

2x3: 9.7 lbs / 4.4 kgs 3x3: 13.12 lbs / 5.95 kgs 4x3: 17.15 lbs / 7.78 kgs 3-Quad: 6.6 lbs / 3 kgs 6-Quad: 10.58 lbs / 4.8 kgs 10-Quad: 15.9 lbs / 7.22 kgs

# additional information:

- OCX shipping case available as optional upgrade
- Optional lighting solution LUM-200 or LUM-LED-200 available (excluding Pyramid kits)

## SETUP:









### **GRAPHIC APPLICATION:**





### \*Graphics come pre-attached to the frame. To re-attach graphics to frame follow the graphics style specific to the unit purchased.

- \* Some kits may come with back graphics detached. Follow graphic application instructions to reapply. Before disassembly it is best to remove those rear only graphics before collapsing frame.
- \*See graphic templates for graphic sizes.

# DISASSEMBLY:

6





# XClaim 3x3 Kit 04 Display Graphic Style

**IMPORTANT:** Take a moment to review your display to understand front and rear connection points on the graphic styles in this kit. Typical graphic connections are shown to the right.



# TYPICAL GRAPHIC CONNECTIONS









# **XClaim Displays**



# **XClaim Displays**