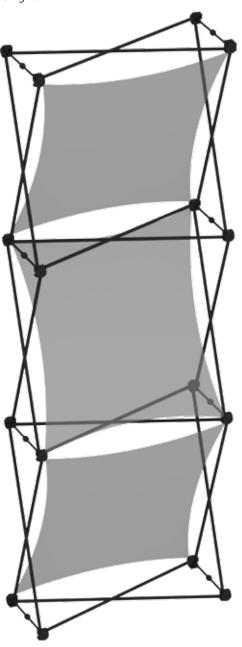

# XClaim 1x3 Kit 01 Display Graphic Style

**IMPORTANT:** Take a moment to review your display to understand front and rear connection points on the graphic styles in this kit. Typical graphic connections are shown to the right.

### **GRAPHIC CONNECTIONS**