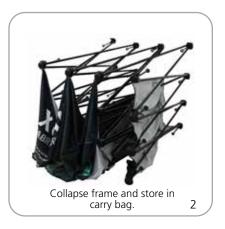

4 kgs 1x3: 6.7 lbs / 3.02 kgs

2x3: 9.7 lbs / 4.4 kgs 3x3: 13.12 lbs / 5.95 kgs 4x3: 17.15 lbs / 7.78 kgs 3-Quad: 6.6 lbs / 3 kgs 6-Quad: 10.58 lbs / 4.8 kgs 10-Quad: 15.9 lbs / 7.22 kgs

# additional information:

- OCX shipping case available as optional upgrade
- Optional lighting solution LUM-200 or LUM-LED-200 available (excluding Pyramid kits)

# SETUP:









# **GRAPHIC APPLICATION:**





# \*Graphics come pre-attached to the frame. To re-attach graphics to frame follow the graphics style specific to the unit purchased.

- \* Some kits may come with back graphics detached. Follow graphic application instructions to reapply. Before disassembly it is best to remove those rear only graphics before collapsing frame.
- \*See graphic templates for graphic sizes.

# DISASSEMBLY:

6





# XClaim 1x3 Kit 01 Display Graphic Style

**IMPORTANT:** Take a moment to review your display to understand front and rear connection points on the graphic styles in this kit. Typical graphic connections are shown to the right.



### **GRAPHIC CONNECTIONS**









# **XClaim Displays**



# **XClaim Displays**