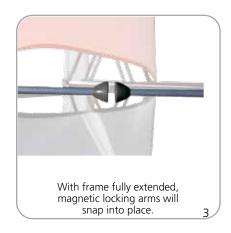

# SETUP:

# features and benefits:

- Fabric popup display system
- Collapsible frame uses magnetic locking arms to remain standing
- Pre-attached stretch fabric graphics make set-up fast & easy
- Push-fit graphic connection technology
- 7 frame sizes and a variety of graphic styles to select from
- Optional lighting solution LUM-200 or LUM-LED-200 available (excluding Pyramid kits)
- Lifetime limited hardware warranty against manufacturer defects
- Comes in a drawstring carry bag