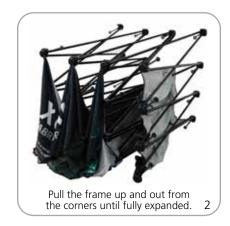

# SETUP:

# features and benefits:

- Fabric popup display system
- Collapsible frame uses magnetic locking arms to remain standing
- Pre-attached stretch fabric graphics make set-up fast & easy
- Push-fit graphic connection technology
- 7 frame sizes and a variety of graphic styles to select from
- Optional lighting solution LUM-200 or LUM-LED-200 available (excluding Pyramid kits)
- Lifetime limited hardware warranty against manufacturer defects
- Comes in a drawstring carry bag