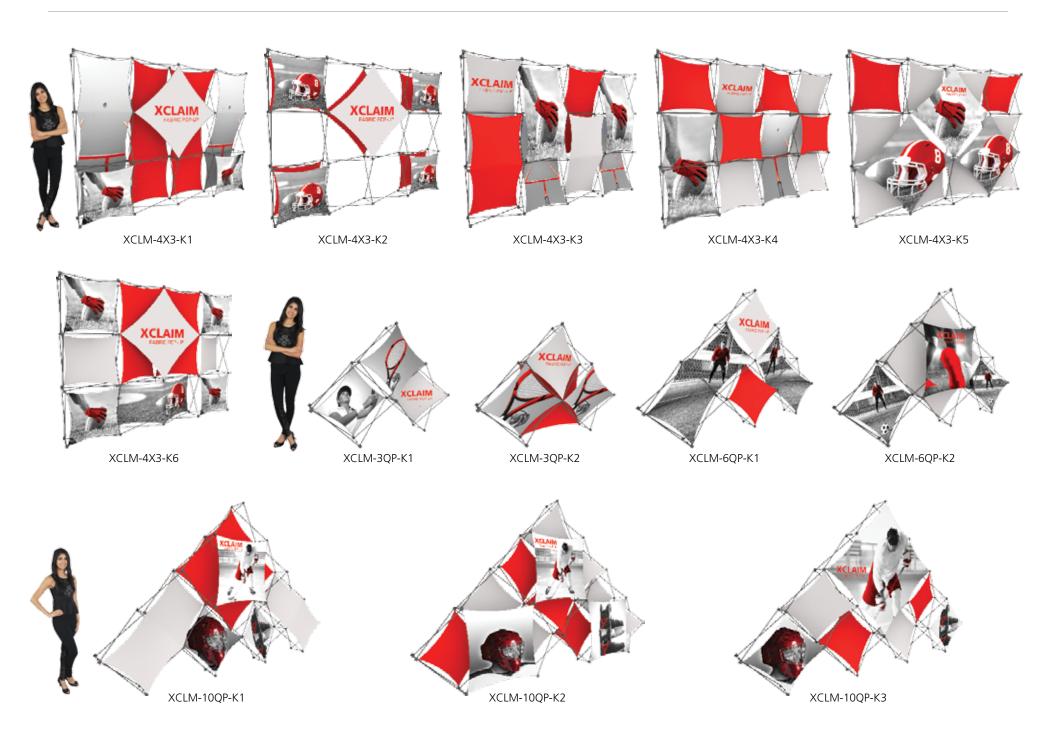

# **XClaim**<sup>™</sup>

Twenty nine XClaim<sup>™</sup> fabric popup display sizes and configurations are available.

XClaim is a versitile stretch fabric popup display system. Add dimesion to your event or tradeshow with unique, exciting graphic styles. XClaim is easy to setup, is lightweight and portable. The collapsible popup frame is fully magnetic (with magnetic linking connectors), making it simple to assemble and disassemble. Stretch fabric graphics come pre-attached to the frame, making assembly easy and fast. Graphics adhere to the hubs using push-fit attachment technology. Kits come with graphics, frame and drawstring carry bag. Kits are available in 29 configurations.

# features and benefits:

- Fabric popup display system
- Collapsible frame uses magnetic locking arms to remain standing
- Pre-attached stretch fabric graphics make set-up fast & easy
- Push-fit graphic connection technology
- 7 frame sizes and a variety of graphic styles to select from
- Optional lighting solution LUM-200 or LUM-LED-200 available (excluding Pyramid kits)
- Lifetime limited hardware warranty against manufacturer defects
- Comes in a drawstring carry bag

# **XClaim Displays**