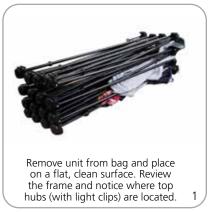

"l x 10.24"w x 9.84"h 870mm(l) x 260mm(w) x 250mm(h)

**4x3:** 34.25"l x 12.2"w x 12.2"h 870mm(l) x 310mm(w) x 310mm(h)

**3-Quad:** 34.25" | x 10.24" w x 7.78" h 870mm(l) x 260mm(l) x 200mm(h)

**6-Quad:** 34.25" | x 10.24" w x 9.84" h 870mm(l) x 260mm(w) x 250mm(h)

**10-Quad:** 34.25"l x 12.2"w x 12.2"h 870mm(l) x 310mm(w) x 310mm(h)

# Approximate shipping weight (includes hardware and carry bag only):

Tabletop/2x2: 7.5 lbs / 3.4 kgs 1x3: 6.7 lbs / 3.02 kgs

2x3: 9.7 lbs / 4.4 kgs 3x3: 13.12 lbs / 5.95 kgs 4x3: 17.15 lbs / 7.78 kgs 3-Quad: 6.6 lbs / 3 kgs 6-Quad: 10.58 lbs / 4.8 kgs 10-Quad: 15.9 lbs / 7.22 kgs

# additional information:

- OCX shipping case available as optional upgrade
- Optional lighting solution LUM-200 or LUM-LED-200 available (excluding Pyramid kits)

# SETUP:









# **GRAPHIC APPLICATION:**





# \*Graphics come pre-attached to the frame. To re-attach graphics to frame follow the graphics style specific to the unit purchased.

- \* Some kits may come with back graphics detached. Follow graphic application instructions to reapply. Before disassembly it is best to remove those rear only graphics before collapsing frame.
- \*See graphic templates for graphic sizes.

# DISASSEMBLY:

6





# XClaim 1x3 Kit 01 Display Graphic Style

**IMPORTANT:** Take a moment to review your display to understand front and rear connection points on the graphic styles in this kit. Typical graphic connections are shown to the right.



### **GRAPHIC CONNECTIONS**









# **XClaim Displays**



# **XClaim Displays**