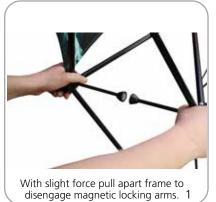

# SETUP:

# features and benefits:

- Fabric popup display system
- Collapsible frame uses magnetic locking arms to remain standing
- Pre-attached stretch fabric graphics make set-up fast & easy
- Push-fit graphic connection technology
- 7 frame sizes and a variety of graphic styles to select from
- Optional lighting solution LUM-200 or LUM-LED-200 available (excluding Pyramid kits)
- Lifetime limited hardware warranty against manufacturer defects
- Comes in a drawstring carry bag