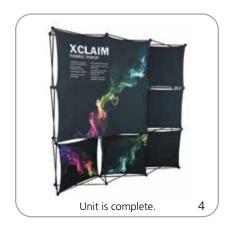

0.24"w x 9.84"h 870mm(l) x 260mm(w) x 250mm(h)

**4x3:** 34.25"l x 12.2"w x 12.2"h 870mm(l) x 310mm(w) x 310mm(h)

**3-Quad:** 34.25" | x 10.24" w x 7.78" h 870mm(l) x 260mm(l) x 200mm(h)

**6-Quad:** 34.25" | x 10.24" w x 9.84" h 870mm(l) x 260mm(w) x 250mm(h)

**10-Quad:** 34.25"l x 12.2"w x 12.2"h 870mm(l) x 310mm(w) x 310mm(h)

# Approximate shipping weight (includes hardware and carry bag only):

Tabletop/2x2: 7.5 lbs / 3.4 kgs 1x3: 6.7 lbs / 3.02 kgs

2x3: 9.7 lbs / 4.4 kgs 3x3: 13.12 lbs / 5.95 kgs 4x3: 17.15 lbs / 7.78 kgs 3-Quad: 6.6 lbs / 3 kgs 6-Quad: 10.58 lbs / 4.8 kgs 10-Quad: 15.9 lbs / 7.22 kgs

# additional information:

- OCX shipping case available as optional upgrade
- Optional lighting solution LUM-200 or LUM-LED-200 available (excluding Pyramid kits)

# SETUP:









# **GRAPHIC APPLICATION:**





# \*Graphics come pre-attached to the frame. To re-attach graphics to frame follow the graphics style specific to the unit purchased.

- \* Some kits may come with back graphics detached. Follow graphic application instructions to reapply. Before disassembly it is best to remove those rear only graphics before collapsing frame.
- \*See graphic templates for graphic sizes.

# DISASSEMBLY:

6





# XClaim 1x3 Kit 01 Display Graphic Style

**IMPORTANT:** Take a moment to review your display to understand front and rear connection points on the graphic styles in this kit. Typical graphic connections are shown to the right.



### **GRAPHIC CONNECTIONS**









# **XClaim Displays**



# **XClaim Displays**