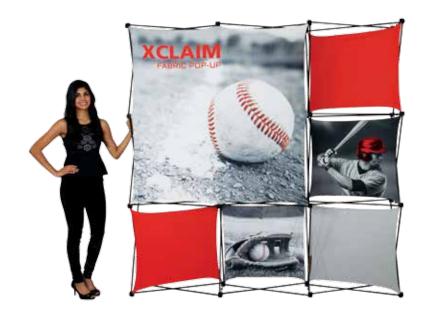

# XClaim™

Twenty nine XClaim  ${}^{\rm T\!M}$  fabric popup display sizes and configurations are available.

XClaim is a versitile stretch fabric popup display system. Add dimesion to your event or tradeshow with unique, exciting graphic styles. XClaim is easy to setup, is lightweight and portable. The collapsible popup frame is fully magnetic (with magnetic linking connectors), making it simple to assemble and disassemble. Stretch fabric graphics come pre-attached to the frame, making assembly easy and fast. Graphics adhere to the hubs using push-fit attachment technology. Kits come with graphics, frame and drawstring carry bag. Kits are available in 29 configurations.

## features and benefits:

- Fabric popup display system
- Collapsible frame uses magnetic locking arms to remain standing
- Pre-attached stretch fabric graphics make set-up fast & easy
- Push-fit graphic connection technology

# XClaim 2x3 Kit 01 Display Graphic Style

**IMPORTANT:** Take a moment to review your display to understand front and rear connection points on the graphic styles in this kit. Typical graphic connections are shown to the right.