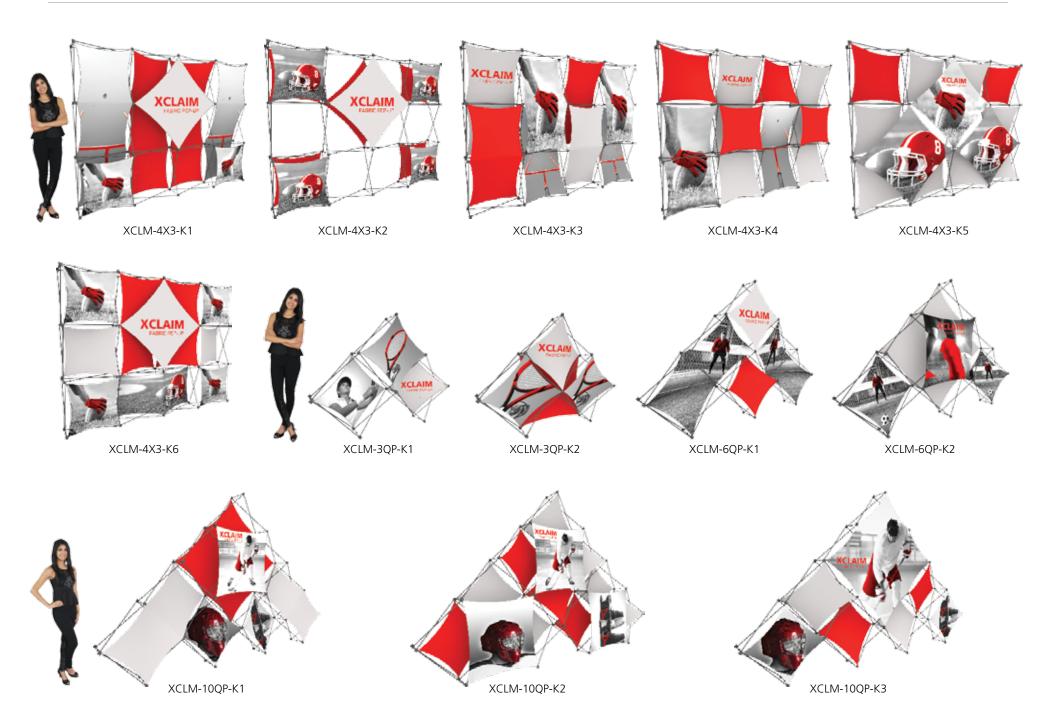

# XClaim™

Twenty nine XClaim  ${}^{\rm T\!M}$  fabric popup display sizes and configurations are available.

XClaim is a versitile stretch fabric popup display system. Add dimesion to your event or tradeshow with unique, exciting graphic styles. XClaim is easy to setup, is lightweight and portable. The collapsible popup frame is fully magnetic (with magnetic linking connectors), making it simple to assemble and disassemble. Stretch fabric graphics come pre-attached to the frame, making assembly easy and fast. Graphics adhere to the hubs using push-fit attachment technology. Kits come with graphics, frame and drawstring carry bag. Kits are available in 29 configurations.

## features and benefits:

- Fabric popup display system
- Collapsible frame uses magnetic locking arms to remain standing
- Pre-attached stretch fabric graphics make set-up fast & easy
- Push-fit graphic connection technology

# **XClaim Displays**