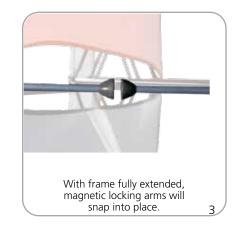

## features and benefits:

- Fabric popup display system
- Collapsible frame uses magnetic locking arms to remain standing
- Pre-attached stretch fabric graphics make set-up fast & easy
- Push-fit graphic connection technology