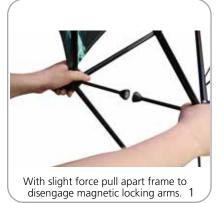

#### DISASSEMBLY:

## features and benefits:

- Fabric popup display system
- Collapsible frame uses magnetic locking arms to remain standing
- Pre-attached stretch fabric graphics make set-up fast & easy
- Push-fit graphic connection technology