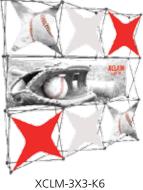

# XClaim™

Twenty nine XClaim  ${}^{\rm T\!M}$  fabric popup display sizes and configurations are available.

XClaim is a versitile stretch fabric popup display system. Add dimesion to your event or tradeshow with unique, exciting graphic styles. XClaim is easy to setup, is lightweight and portable. The collapsible popup frame is fully magnetic (with magnetic linking connectors), making it simple to assemble and disassemble. Stretch fabric graphics come pre-attached to the frame, making assembly easy and fast. Graphics adhere to the hubs using push-fit attachment technology. Kits come with graphics, frame and drawstring carry bag. Kits are available in 29 configurations.

## features and benefits:

- Fabric popup display system
- Collapsible frame uses magnetic locking arms to remain standing
- Pre-attached stretch fabric graphics make set-up fast & easy
- Push-fit graphic connection technology

# **XClaim Displays**

XCLM-3X3-K1

XCLM-3X3-K2

XCLM-3X3-K3

XCLM-3X3-K4

XCLM-3X3-K5