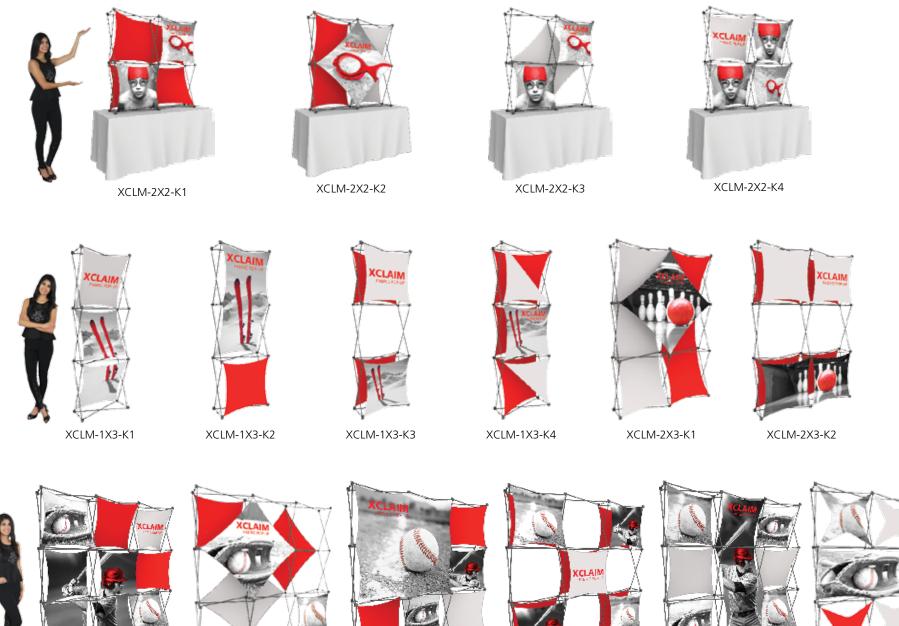

# XClaim™

Twenty nine XClaim  ${}^{\rm T\!M}$  fabric popup display sizes and configurations are available.

XClaim is a versitile stretch fabric popup display system. Add dimesion to your event or tradeshow with unique, exciting graphic styles. XClaim is easy to setup, is lightweight and portable. The collapsible popup frame is fully magnetic (with magnetic linking connectors), making it simple to assemble and disassemble. Stretch fabric graphics come pre-attached to the frame, making assembly easy and fast. Graphics adhere to the hubs using push-fit attachment technology. Kits come with graphics, frame and drawstring carry bag. Kits are available in 29 configurations.

## features and benefits:

- Fabric popup display system
- Collapsible frame uses magnetic locking arms to remain standing
- Pre-attached stretch fabric graphics make set-up fast & easy
- Push-fit graphic connection technology