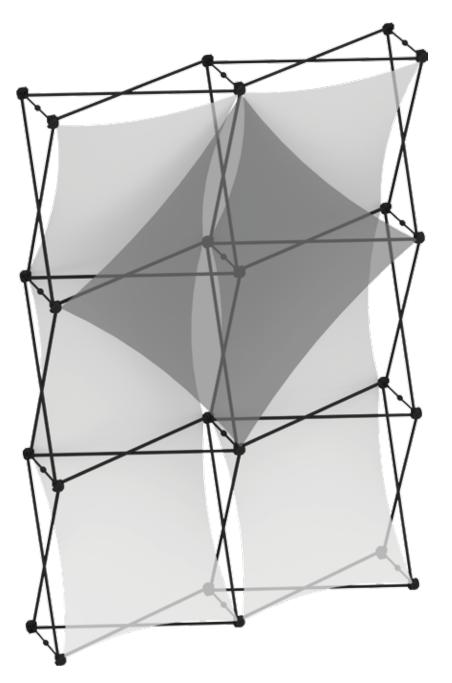

# XClaim 2x3 Kit 01 Display Graphic Style

**IMPORTANT:** Take a moment to review your display to understand front and rear connection points on the graphic styles in this kit. Typical graphic connections are shown to the right.

**GRAPHIC CONNECTIONS** Graphic Top **Graphic Top** Graphic Left Left Corner **Right Corner** Middle **Graphic Bottom** Graphic Bottom **Graphic Right** Middle Left Corner **Right Corner** DIAMOND GRAPHIC CONNECTIONS **Graphic Top Graphic Bottom** Graphic Left Graphic Right