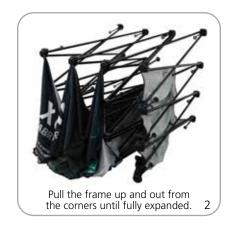

x 10.24"w x 9.84"h 870mm(l) x 260mm(w) x 250mm(h)

**4x3:** 34.25"l x 12.2"w x 12.2"h 870mm(l) x 310mm(w) x 310mm(h)

**3-Quad:** 34.25" | x 10.24" w x 7.78" h 870mm(l) x 260mm(l) x 200mm(h)

**6-Quad:** 34.25" | x 10.24" w x 9.84" h 870mm(l) x 260mm(w) x 250mm(h)

**10-Quad:** 34.25"l x 12.2"w x 12.2"h 870mm(l) x 310mm(w) x 310mm(h)

# Approximate shipping weight (includes hardware and carry bag only):

Tabletop/2x2: 7.5 lbs / 3.4 kgs 1x3: 6.7 lbs / 3.02 kgs

2x3: 9.7 lbs / 4.4 kgs 3x3: 13.12 lbs / 5.95 kgs 4x3: 17.15 lbs / 7.78 kgs 3-Quad: 6.6 lbs / 3 kgs 6-Quad: 10.58 lbs / 4.8 kgs 10-Quad: 15.9 lbs / 7.22 kgs

# additional information:

- OCX shipping case available as optional upgrade
- Optional lighting solution LUM-200 or LUM-LED-200 available (excluding Pyramid kits)

# SETUP:









# **GRAPHIC APPLICATION:**





# \*Graphics come pre-attached to the frame. To re-attach graphics to frame follow the graphics style specific to the unit purchased.

- \* Some kits may come with back graphics detached. Follow graphic application instructions to reapply. Before disassembly it is best to remove those rear only graphics before collapsing frame.
- \*See graphic templates for graphic sizes.

# DISASSEMBLY:

6





# XClaim 1x3 Kit 02 Display Graphic Style

**IMPORTANT:** Take a moment to review your display to understand front and rear connection points on the graphic styles in this kit. Typical graphic connections are shown to the right.



#### **GRAPHIC CONNECTIONS**













# **XClaim Displays**



# **XClaim Displays**