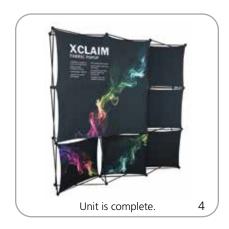

0.24"w x 9.84"h 870mm(l) x 260mm(w) x 250mm(h)

**4x3:** 34.25"l x 12.2"w x 12.2"h 870mm(l) x 310mm(w) x 310mm(h)

**3-Quad:** 34.25" | x 10.24" w x 7.78" h 870mm(l) x 260mm(l) x 200mm(h)

**6-Quad:** 34.25" | x 10.24" w x 9.84" h 870mm(l) x 260mm(w) x 250mm(h)

**10-Quad:** 34.25"l x 12.2"w x 12.2"h 870mm(l) x 310mm(w) x 310mm(h)

# Approximate shipping weight (includes hardware and carry bag only):

Tabletop/2x2: 7.5 lbs / 3.4 kgs 1x3: 6.7 lbs / 3.02 kgs

2x3: 9.7 lbs / 4.4 kgs 3x3: 13.12 lbs / 5.95 kgs 4x3: 17.15 lbs / 7.78 kgs 3-Quad: 6.6 lbs / 3 kgs 6-Quad: 10.58 lbs / 4.8 kgs 10-Quad: 15.9 lbs / 7.22 kgs

# additional information:

- OCX shipping case available as optional upgrade
- Optional lighting solution LUM-200 or LUM-LED-200 available (excluding Pyramid kits)

# SETUP:









# **GRAPHIC APPLICATION:**





# \*Graphics come pre-attached to the frame. To re-attach graphics to frame follow the graphics style specific to the unit purchased.

- \* Some kits may come with back graphics detached. Follow graphic application instructions to reapply. Before disassembly it is best to remove those rear only graphics before collapsing frame.
- \*See graphic templates for graphic sizes.

# DISASSEMBLY:

6





# XClaim 1x3 Kit 02 Display Graphic Style

**IMPORTANT:** Take a moment to review your display to understand front and rear connection points on the graphic styles in this kit. Typical graphic connections are shown to the right.



#### **GRAPHIC CONNECTIONS**













# **XClaim Displays**



# **XClaim Displays**