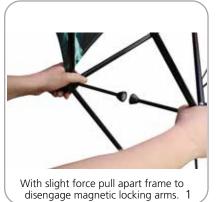

3.4 kgs 1x3: 6.7 lbs / 3.02 kgs

2x3: 9.7 lbs / 4.4 kgs 3x3: 13.12 lbs / 5.95 kgs 4x3: 17.15 lbs / 7.78 kgs 3-Quad: 6.6 lbs / 3 kgs 6-Quad: 10.58 lbs / 4.8 kgs 10-Quad: 15.9 lbs / 7.22 kgs

# additional information:

- OCX shipping case available as optional upgrade
- Optional lighting solution LUM-200 or LUM-LED-200 available (excluding Pyramid kits)

# SETUP:









# **GRAPHIC APPLICATION:**





# \*Graphics come pre-attached to the frame. To re-attach graphics to frame follow the graphics style specific to the unit purchased.

- \* Some kits may come with back graphics detached. Follow graphic application instructions to reapply. Before disassembly it is best to remove those rear only graphics before collapsing frame.
- \*See graphic templates for graphic sizes.

# DISASSEMBLY:

6





# XClaim 1x3 Kit 02 Display Graphic Style

**IMPORTANT:** Take a moment to review your display to understand front and rear connection points on the graphic styles in this kit. Typical graphic connections are shown to the right.



#### **GRAPHIC CONNECTIONS**













# **XClaim Displays**



# **XClaim Displays**