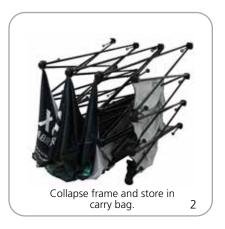

4 kgs 1x3: 6.7 lbs / 3.02 kgs

2x3: 9.7 lbs / 4.4 kgs 3x3: 13.12 lbs / 5.95 kgs 4x3: 17.15 lbs / 7.78 kgs 3-Quad: 6.6 lbs / 3 kgs 6-Quad: 10.58 lbs / 4.8 kgs 10-Quad: 15.9 lbs / 7.22 kgs

# additional information:

- OCX shipping case available as optional upgrade
- Optional lighting solution LUM-200 or LUM-LED-200 available (excluding Pyramid kits)

# SETUP:









# **GRAPHIC APPLICATION:**





# \*Graphics come pre-attached to the frame. To re-attach graphics to frame follow the graphics style specific to the unit purchased.

- \* Some kits may come with back graphics detached. Follow graphic application instructions to reapply. Before disassembly it is best to remove those rear only graphics before collapsing frame.
- \*See graphic templates for graphic sizes.

# DISASSEMBLY:

6





# XClaim 1x3 Kit 02 Display Graphic Style

**IMPORTANT:** Take a moment to review your display to understand front and rear connection points on the graphic styles in this kit. Typical graphic connections are shown to the right.



#### **GRAPHIC CONNECTIONS**













# **XClaim Displays**



# **XClaim Displays**