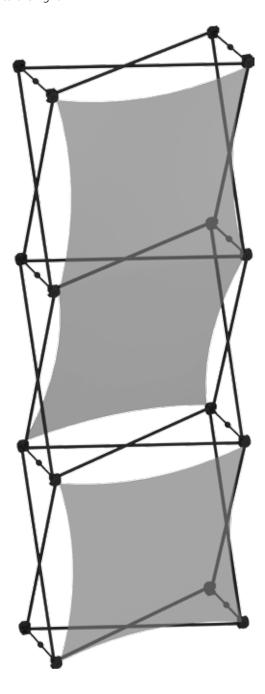

# XClaim 1x3 Kit 02 Display Graphic Style

**IMPORTANT:** Take a moment to review your display to understand front and rear connection points on the graphic styles in this kit. Typical graphic connections are shown to the right.

#### **GRAPHIC CONNECTIONS**