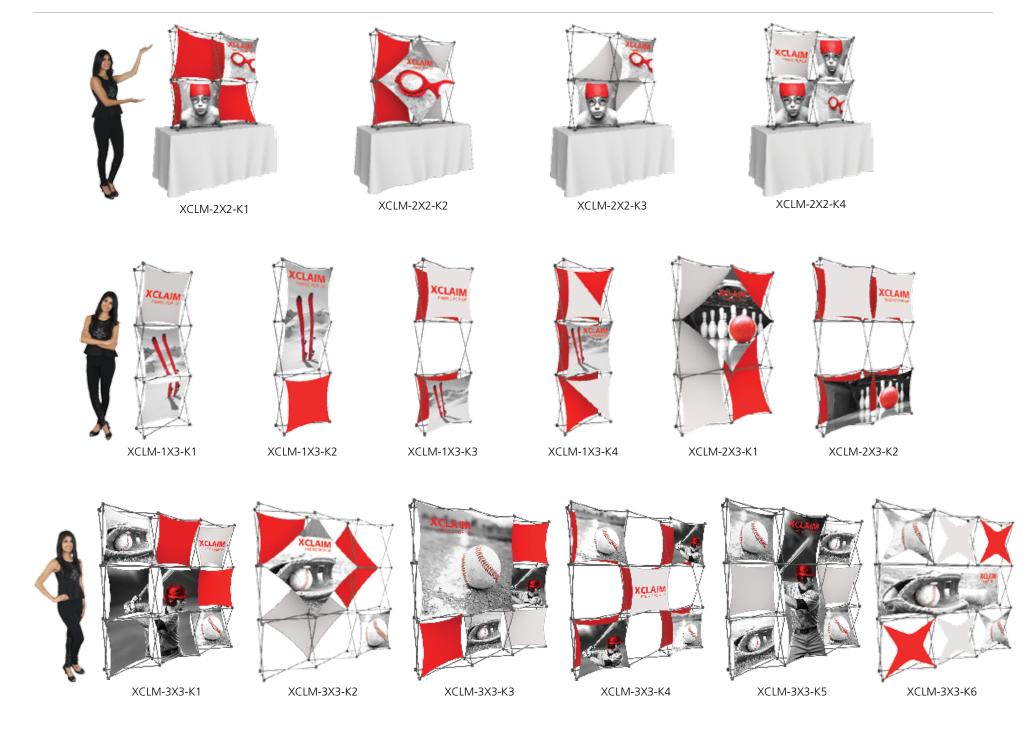

00 or LUM-LED-200 available (excluding Pyramid kits)

# SETUP:









# **GRAPHIC APPLICATION:**





# \*Graphics come pre-attached to the frame. To re-attach graphics to frame follow the graphics style specific to the unit purchased.

- \* Some kits may come with back graphics detached. Follow graphic application instructions to reapply. Before disassembly it is best to remove those rear only graphics before collapsing frame.
- \*See graphic templates for graphic sizes.

# DISASSEMBLY:

6





# XClaim 1x3 Kit 02 Display Graphic Style

**IMPORTANT:** Take a moment to review your display to understand front and rear connection points on the graphic styles in this kit. Typical graphic connections are shown to the right.



#### **GRAPHIC CONNECTIONS**













# **XClaim Displays**



# **XClaim Displays**