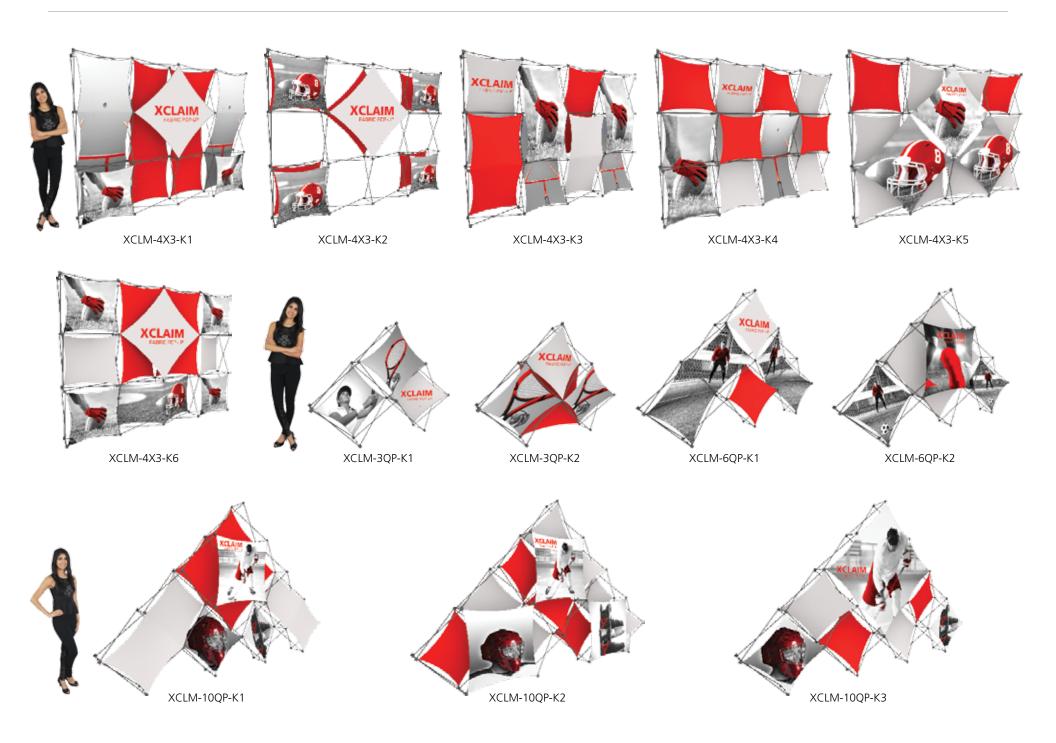

**3x3:** 87.92"w x 88.23"h x 12.8"d 2233.06mm(w) x 2241.0mm(h) x 325mm(d)

**4x3**: 116.72"w x 88.23"h x 12.8"d 2964.75mm(w) x 2241.06mm(h) x 325mm(d)

**3-Quad:** 83.51"w x 63.14"h x 12.8"d 2121.17mm(w) x 1603.78mm(h) x 325mm(d)

**6-Quad:** 124.25"w x 83.51"h x 12.8"d 3155.93mm(w) x 2121.17mm(h) x 325mm(d)

**10-Quad:** 164.99"w x 103.88"h x 12.8"d 4190.69mm(w) x 2638.55mm(h) x 325mm(d)