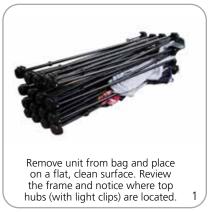

"l x 10.24"w x 9.84"h 870mm(l) x 260mm(w) x 250mm(h)

**4x3:** 34.25"l x 12.2"w x 12.2"h 870mm(l) x 310mm(w) x 310mm(h)

**3-Quad:** 34.25" | x 10.24" w x 7.78" h 870mm(l) x 260mm(l) x 200mm(h)

**6-Quad:** 34.25" | x 10.24" w x 9.84" h 870mm(l) x 260mm(w) x 250mm(h)

**10-Quad:** 34.25"l x 12.2"w x 12.2"h 870mm(l) x 310mm(w) x 310mm(h)

# Approximate shipping weight (includes hardware and carry bag only):

Tabletop/2x2: 7.5 lbs / 3.4 kgs 1x3: 6.7 lbs / 3.02 kgs

2x3: 9.7 lbs / 4.4 kgs 3x3: 13.12 lbs / 5.95 kgs 4x3: 17.15 lbs / 7.78 kgs 3-Quad: 6.6 lbs / 3 kgs 6-Quad: 10.58 lbs / 4.8 kgs 10-Quad: 15.9 lbs / 7.22 kgs

# additional information:

- OCX shipping case available as optional upgrade
- Optional lighting solution LUM-200 or LUM-LED-200 available (excluding Pyramid kits)

# SETUP:









# **GRAPHIC APPLICATION:**





# \*Graphics come pre-attached to the frame. To re-attach graphics to frame follow the graphics style specific to the unit purchased.

- \* Some kits may come with back graphics detached. Follow graphic application instructions to reapply. Before disassembly it is best to remove those rear only graphics before collapsing frame.
- \*See graphic templates for graphic sizes.

# DISASSEMBLY:

6





# XClaim 1x3 Kit 02 Display Graphic Style

**IMPORTANT:** Take a moment to review your display to understand front and rear connection points on the graphic styles in this kit. Typical graphic connections are shown to the right.



#### **GRAPHIC CONNECTIONS**













# **XClaim Displays**



# **XClaim Displays**