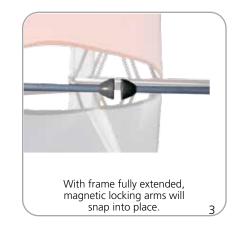

### additional information:

- OCX shipping case available as optional upgrade

- Optional lighting solution LUM-200 or LUM-LED-200 available (excluding Pyramid kits) SETUP:

the frame and notice where top hubs (with light clips) are located.