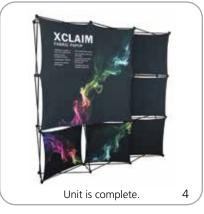

# XClaim™

Twenty nine XClaim  ${}^{\rm T\!M}$  fabric popup display sizes and configurations are available.

XClaim is a versitile stretch fabric popup display system. Add dimesion to your event or tradeshow with unique, exciting graphic styles. XClaim is easy to setup, is lightweight and portable. The collapsible popup frame is fully magnetic (with magnetic linking connectors), making it simple to assemble and disassemble. Stretch fabric graphics come pre-attached to the frame, making assembly easy and fast. Graphics adhere to the hubs using push-fit attachment technology. Kits come with graphics, frame and drawstring carry bag. Kits are available in 29 configurations.

Stretch push-fit fabric graphics come **pre-attached** to collapsible frame

We are continually improving and modifying our product range and reserve the right to vary the specifications without prior notice. All dimensions and weights quoted are approximate and we accept no responsibility for variance. E&OE. See Graphic Templates for graphic bleed specifications.