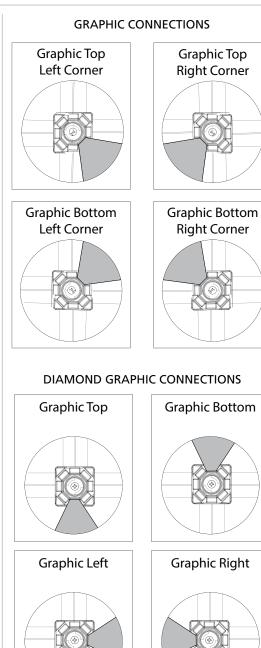

#### **GRAPHIC APPLICATION:**

\*Graphics come pre-attached to the frame. To re-attach graphics to frame follow the graphics style specific to the unit purchased.

1

\* Some kits may come with back graphics detached. Follow graphic application instructions to reapply. Before disassembly it is best to remove those rear only graphics before collapsing frame.

\*See graphic templates for graphic sizes.