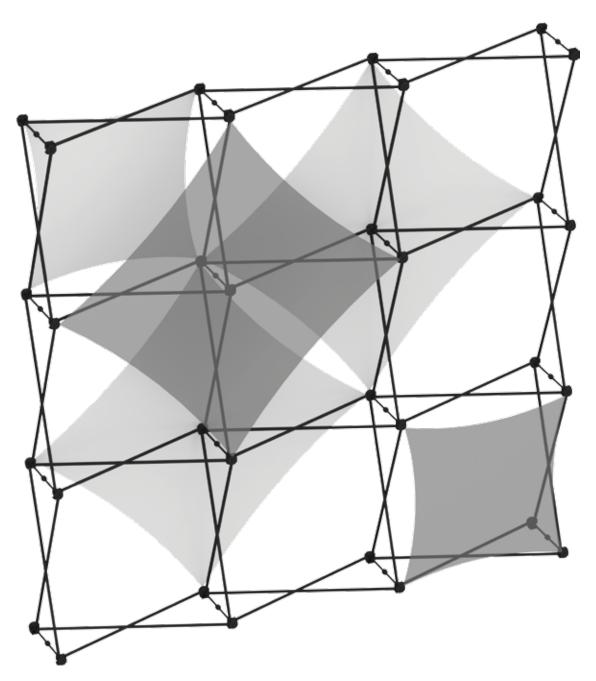

# XClaim 3x3 Kit 02 Display Graphic Style

**IMPORTANT:** Take a moment to review your display to understand front and rear connection points on the graphic styles in this kit. Typical graphic connections are shown to the right.