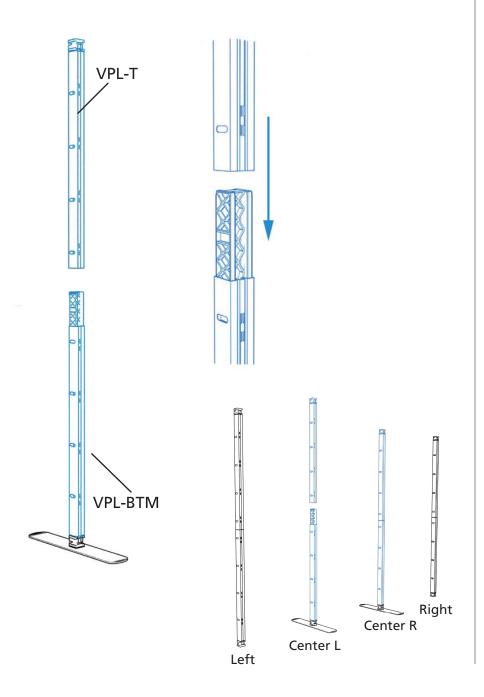

# Accessory Bag: - all horizontal bars - all hanging bars

- feet
- accessories

**TOP VIEW** 

Step 1: Assemble Outside Vertcial Posts
Assemble right outside post by sliding top vertical post (VPL-T) to bottom vertical post (VPL-BTM-RP.) Repeat for left outside post.

Step 3: Assemble Center Vertical Posts

Connect left center post by sliding top vertical post (VPL-T) to bottom vertical post with foot (VPL-BTM.) Repeat for right center post.

Step 4: Attach Top and Bottom Bars