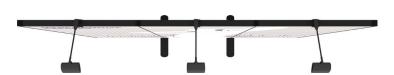

Step 7: Attach Lighting
To attach lighting, slide light connector onto the top horizontal bar (HZ-BAR) at desired location. Then, slide LUM 200 LED light onto the dovetail on top of the connector.