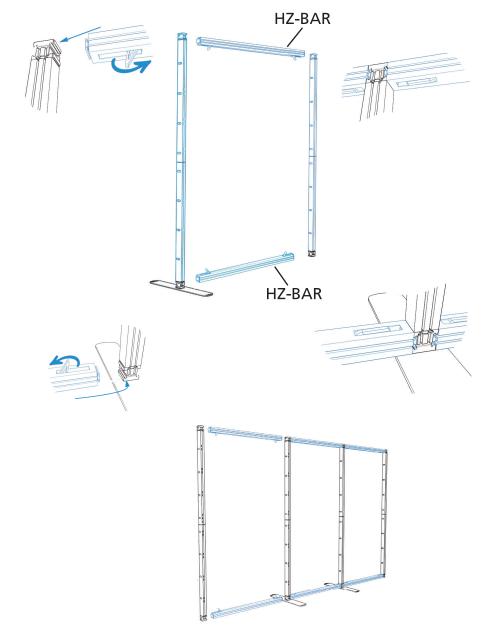

Attach top and bottom horizontal bars of frame to vertical posts. First, line up the horizontal bar (HZ-BAR) with the bottom left vertical post and with the center vertical post. Lift the lever on the horizontal bar (HZ-BAR) and slide onto the left vertical post. Then, push the lever down to lock. Secure the bottom horizontal bar (HZ-BAR) by locking to the center vertical post. Repeat on top and bottom for each panel.

**Step 5: Attach Center Support Bar**For support, hang the center support bar (HNG-BAR) in each panel. Attach support bars by connecting in vertical post notches. Repeat for each panel. Stagger the center support bars across kit.