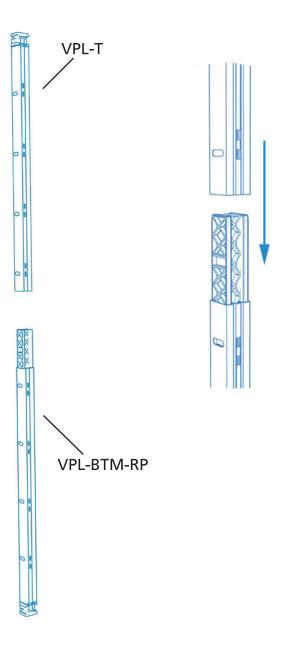

## Parts Included:

| Qty | Description                                       |
|-----|---------------------------------------------------|
| 6   | Horizontal bar (HZ-BAR)                           |
| 3   | Hanging bar (HNG-BAR)                             |
| 4   | Vertical pole top (VPL-T)                         |
| 2   | Vertical pole bottom for foot (VPL-BTM)           |
| 2   | Vertical pole bottom with raised pad (VPL-BTM-RP) |
| 2   | Foot                                              |
| 3   | Spot Light Connector                              |

# Accessory Bag: - all horizontal bars - all hanging bars

- feet
- accessories

**TOP VIEW** 

Step 1: Assemble Outside Vertcial Posts
Assemble right outside post by sliding top vertical post (VPL-T) to bottom vertical post (VPL-BTM-RP.) Repeat for left outside post.

Step 3: Assemble Center Vertical Posts

Connect left center post by sliding top vertical post (VPL-T) to bottom vertical post with foot (VPL-BTM.) Repeat for right center post.

Step 4: Attach Top and Bottom Bars