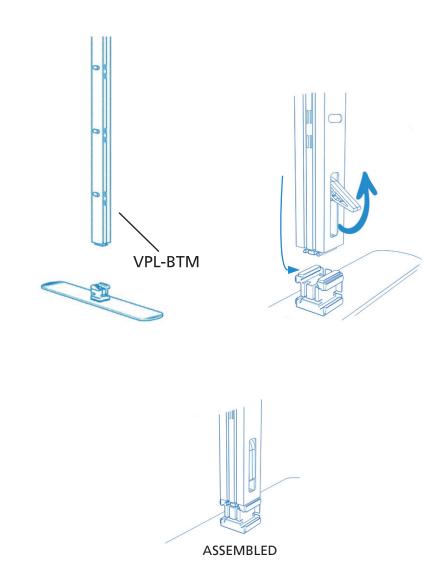

Step 2: Attach Feet to Center Posts
To attach the vertical pole bottom (VPL-BTM) to foot, lift the lever on the post and slide onto the foot. Then, push the lever down and lock the post onto the foot.