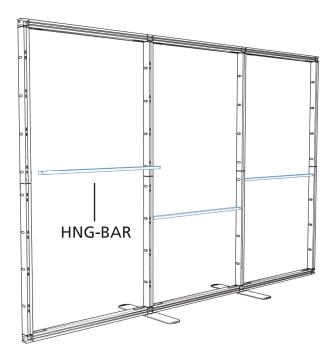

## Parts Included:

| Qty | Description                                       |
|-----|---------------------------------------------------|
| 6   | Horizontal bar (HZ-BAR)                           |
| 3   | Hanging bar (HNG-BAR)                             |
| 4   | Vertical pole top (VPL-T)                         |
| 2   | Vertical pole bottom for foot (VPL-BTM)           |
| 2   | Vertical pole bottom with raised pad (VPL-BTM-RP) |
| 2   | Foot                                              |
| 3   | Spot Light Connector                              |

**Step 5: Attach Center Support Bar**For support, hang the center support bar (HNG-BAR) in each panel. Attach support bars by connecting in vertical post notches. Repeat for each panel. Stagger the center support bars across kit.