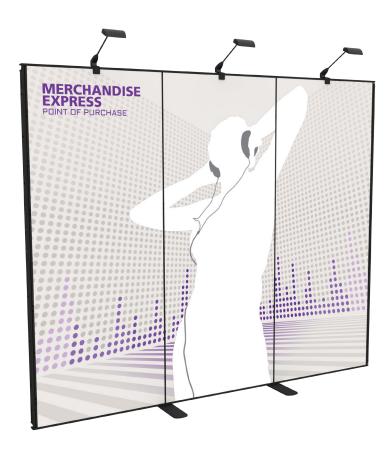

# **Merchandise Express<sup>™</sup> Kit 01**

## ME-K-01

Merchandise Express™ is a portable point of purchase display system that features simple black metal frames, lighting and push-fit fabric graphics to deliver products and messaging with an impact! Convenient rolling carry bags make transportation easy.

## features and benefits:

- NEW
- 9½'w full height straight backwall
- Black metal frames with support feet
- One rolling carry bag and one accessory bag included
- Kit includes: frame, 3 fabric graphic panels, 3 Lumina 200 LED lights
- One year limited hardware warranty against manufacturers defects

## dimensions:

| Graphic                                                                            |
|------------------------------------------------------------------------------------|
| Total visual area:<br>Graphic Panels A, B & C:<br>36.875"w x 93.25"h               |
| Please be sure to include a 2" bleed around the perimeter.                         |
| Refer to related graphic template for more information                             |
| Visit: www.exhibitors-handbook.com/<br>graphic-templates                           |
|                                                                                    |
| Graphic material: dye-sublimated fabric  Lumina 200 LED - 25 LED watts             |
| Hard case options available for shipping. Call your sales representative today for |
| more information.                                                                  |
|                                                                                    |
|                                                                                    |
|                                                                                    |
|                                                                                    |