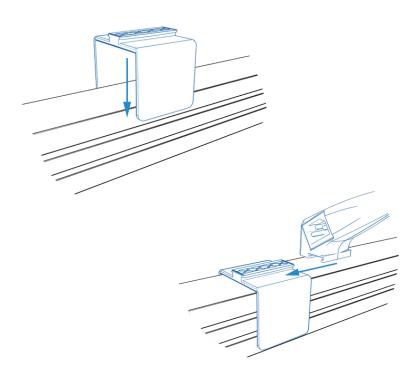

Step 2: Attach Feet to Center Posts
To attach the vertical pole bottom (VPL-BTM) to foot, lift the lever on the post and slide onto the foot. Then, push the lever down and lock the post onto the foot.

Attach top and bottom horizontal bars of frame to vertical posts. First, line up the horizontal bar (HZ-BAR) with the bottom left vertical post and with the center vertical post. Lift the lever on the horizontal bar (HZ-BAR) and slide onto the left vertical post. Then, push the lever down to lock. Secure the bottom horizontal bar (HZ-BAR) by locking to the center vertical post. Repeat on top and bottom for each panel.