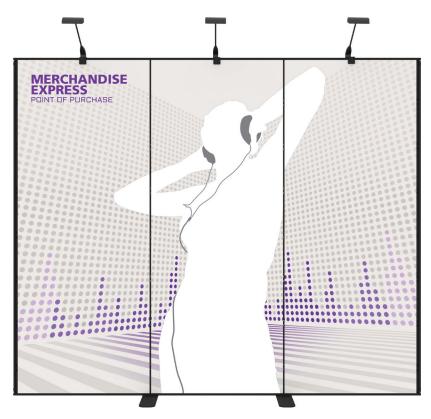

# **Merchandise Express<sup>™</sup> Kit 01**

## ME-K-01

Merchandise Express™ is a portable point of purchase display system that features simple black metal frames, lighting and push-fit fabric graphics to deliver products and messaging with an impact! Convenient rolling carry bags make transportation easy.

## features and benefits:

- NEW
- 9½'w full height straight backwall
- Black metal frames with support feet
- One rolling carry bag and one accessory bag included
- Kit includes: frame, 3 fabric graphic panels, 3 Lumina 200 LED lights
- One year limited hardware warranty against manufacturers defects