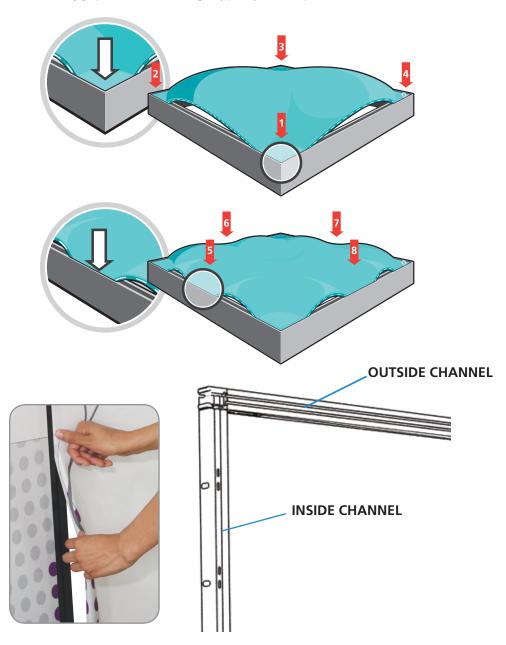

Step 6: Apply Graphics
Install graphics by folding the graphic over the silicone edge. Start by inserting graphic into each corner of each panel. Graphic inserts into inside channels on the right and left sides and the outside channel on top and bottom. Then push the graphic into the channel around the perimeter of the frame. Assure each graphic is tightly inserted. When taking graphics off, take care to gently pull by attached pull tab.