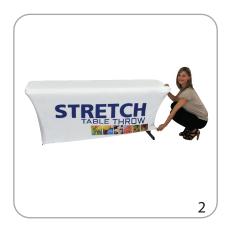

|                                                                                                                                                                                                                |
| Approximate shipping weight:<br>8ft: 3 lbs / 1.4kg<br>6ft: 3 lbs / 1.4kg                                                                                                                 |                                                                                                                                                                                                                |

### additional information:

#### Graphic materials:

Single sided power stretch for indoor use only

# Set-up