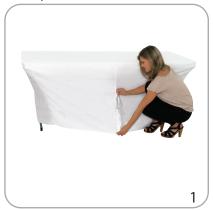

|                                                                                                                                                                                                                |
| Approximate shipping weight:<br>8ft: 3 lbs / 1.4kg<br>6ft: 3 lbs / 1.4kg                                                                                                                 |                                                                                                                                                                                                                |

### additional information:

#### Graphic materials:

Single sided power stretch for indoor use only

# Set-up