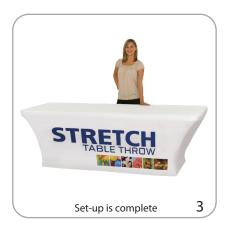

|                                                                                                                                                                                                                |
| Approximate shipping weight:<br>8ft: 3 lbs / 1.4kg<br>6ft: 3 lbs / 1.4kg                                                                                                                 |                                                                                                                                                                                                                |

### additional information:

#### Graphic materials:

Single sided power stretch for indoor use only

# Set-up