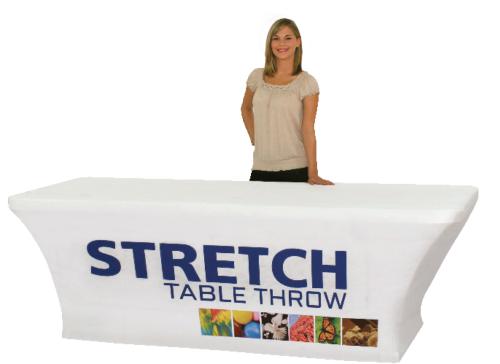

# **Stretch Table Throw**

8ft: TBL-SW-8-F 6ft: TBL-SW-6-F

Complete your presentation with a stretch fabric dye-sublimated printed table throw. This stylish table throw lends a polished look to any display.

## features and benefits:

- Available for 8ft or 6ft table sizes
- Optional carry bag available
- 6 month graphic limited warranty
- 8ft size fits standard 8ft table (96"w x 30"h x 30"d)
- 6ft size fits standard 6 ft table (72"w x 30"h x 30"d)