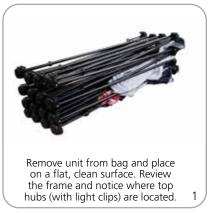

24"w x 9.84"h 870mm(l) x 260mm(w) x 250mm(h)

**4x3:** 34.25"l x 12.2"w x 12.2"h 870mm(l) x 310mm(w) x 310mm(h)

**3-Quad:** 34.25" | x 10.24" w x 7.78" h 870mm(l) x 260mm(l) x 200mm(h)

**6-Quad:** 34.25" | x 10.24" w x 9.84" h 870mm(l) x 260mm(w) x 250mm(h)

**10-Quad:** 34.25"l x 12.2"w x 12.2"h 870mm(l) x 310mm(w) x 310mm(h)

### Approximate shipping weight (includes hardware and carry bag only):

Tabletop/2x2: 7.5 lbs / 3.4 kgs 1x3: 6.7 lbs / 3.02 kgs

2x3: 9.7 lbs / 4.4 kgs 3x3: 13.12 lbs / 5.95 kgs 4x3: 17.15 lbs / 7.78 kgs 3-Quad: 6.6 lbs / 3 kgs 6-Quad: 10.58 lbs / 4.8 kgs 10-Quad: 15.9 lbs / 7.22 kgs

#### additional information:

- OCX shipping case available as optional upgrade
- Optional lighting solution LUM-200 or LUM-LED-200 available (excluding Pyramid kits)

#### SETUP:









#### **GRAPHIC APPLICATION:**





#### \*Graphics come pre-attached to the frame. To re-attach graphics to frame follow the graphics style specific to the unit purchased.

- \* Some kits may come with back graphics detached. Follow graphic application instructions to reapply. Before disassembly it is best to remove those rear only graphics before collapsing frame.
- \*See graphic templates for graphic sizes.

#### DISASSEMBLY:

6





## XClaim 2X2 Kit 03 Display Graphic Style

**IMPORTANT:** Take a moment to review your display to understand front and rear connection points on the graphic styles in this kit. Typical graphic connections are shown to the right.



#### **GRAPHIC CONNECTIONS**









#### DIAMOND GRAPHIC CONNECTIONS









# **XClaim Displays**



# **XClaim Dis