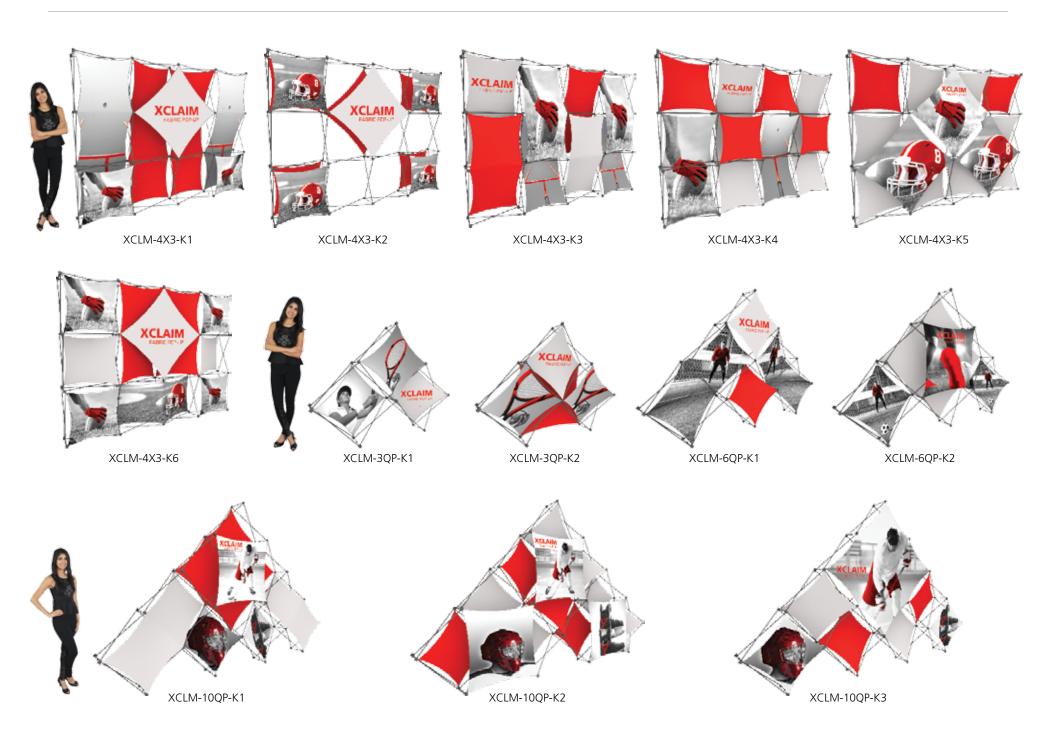

## **XClaim**<sup>™</sup>

Twenty nine XClaim<sup>™</sup> fabric popup display sizes and configurations are available.

XClaim is a versitile stretch fabric popup display system. Add dimesion to your event or tradeshow with unique, exciting graphic styles. XClaim is easy to setup, is lightweight and portable. The collapsible popup frame is fully magnetic (with magnetic linking connectors), making it simple to assemble and disassemble. Stretch fabric graphics come pre-attached to the frame, making assembly easy and fast. Graphics adhere to the hubs using push-fit attachment technology. Kits come with graphics, frame and drawstring carry bag. Kits are available in 29 configurations.

#### features and benefits:

- Fabric popup display system
- Collapsible frame uses magnetic locking arms to remain standing
- Pre-attached stretch fabric graphics make set-up fast & easy
- Push-fit graphic connection technology
- 7 frame sizes and a variety of graphic styles to select from
- Optional lighting solution LUM-200 or LUM-LED-200 available (excluding Pyramid kits)
- Lifetime limited hardware warranty against manufacturer defects
- Comes in a drawstring carry bag