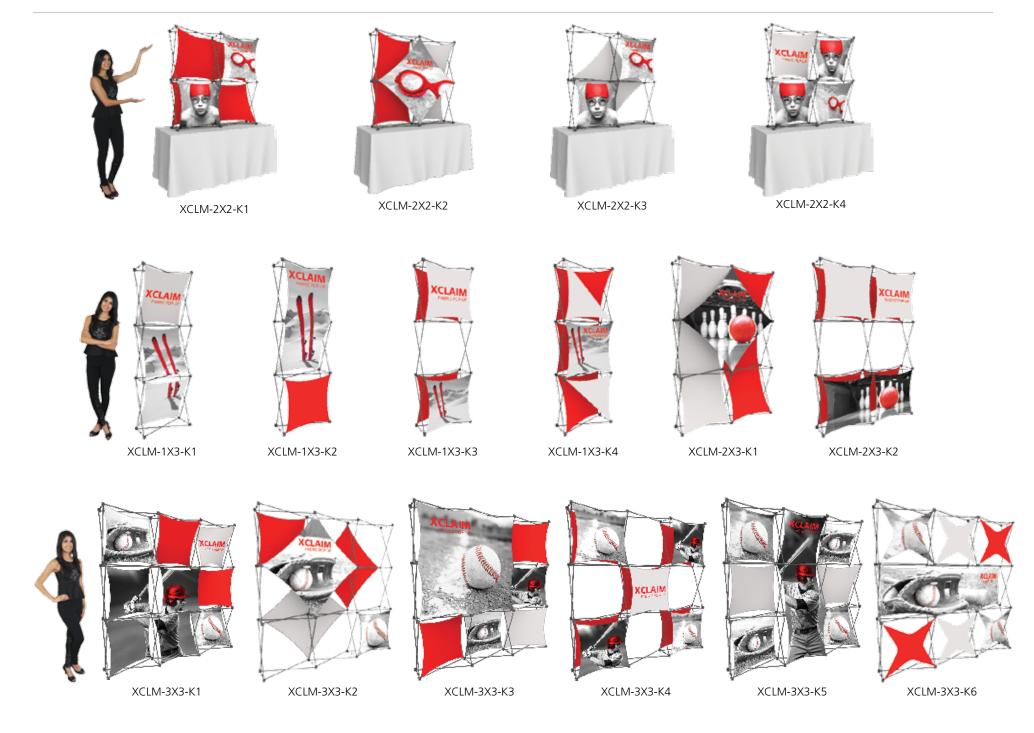

## **XClaim**<sup>™</sup>

Twenty nine XClaim<sup>™</sup> fabric popup display sizes and configurations are available.

XClaim is a versitile stretch fabric popup display system. Add dimesion to your event or tradeshow with unique, exciting graphic styles. XClaim is easy to setup, is lightweight and portable. The collapsible popup frame is fully magnetic (with magnetic linking connectors), making it simple to assemble and disassemble. Stretch fabric graphics come pre-attached to the frame, making assembly easy and fast. Graphics adhere to the hubs using push-fit attachment technology. Kits come with graphics, frame and drawstring carry bag. Kits are available in 29 configurations.

#### features and benefits:

- Fabric popup display system
- Collapsible frame uses magnetic locking arms to remain standing
- Pre-attached stretch fabric graphics make set-up fast & easy
- Push-fit graphic connection technology
- 7 frame sizes and a variety of graphic styles to select from
- Optional lighting solution LUM-200 or LUM-LED-200 available (excluding Pyramid kits)
- Lifetime limited hardware warranty against manufacturer defects
- Comes in a drawstring carry bag