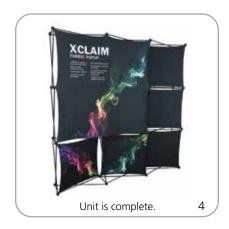

9.84"h 870mm(l) x 260mm(w) x 250mm(h)

**4x3:** 34.25"l x 12.2"w x 12.2"h 870mm(l) x 310mm(w) x 310mm(h)

**3-Quad:** 34.25" | x 10.24" w x 7.78" h 870mm(l) x 260mm(l) x 200mm(h)

**6-Quad:** 34.25" | x 10.24" w x 9.84" h 870mm(l) x 260mm(w) x 250mm(h)

**10-Quad:** 34.25"l x 12.2"w x 12.2"h 870mm(l) x 310mm(w) x 310mm(h)

### Approximate shipping weight (includes hardware and carry bag only):

Tabletop/2x2: 7.5 lbs / 3.4 kgs 1x3: 6.7 lbs / 3.02 kgs

2x3: 9.7 lbs / 4.4 kgs 3x3: 13.12 lbs / 5.95 kgs 4x3: 17.15 lbs / 7.78 kgs 3-Quad: 6.6 lbs / 3 kgs 6-Quad: 10.58 lbs / 4.8 kgs 10-Quad: 15.9 lbs / 7.22 kgs

#### additional information:

- OCX shipping case available as optional upgrade
- Optional lighting solution LUM-200 or LUM-LED-200 available (excluding Pyramid kits)

#### SETUP:









#### **GRAPHIC APPLICATION:**





#### \*Graphics come pre-attached to the frame. To re-attach graphics to frame follow the graphics style specific to the unit purchased.

- \* Some kits may come with back graphics detached. Follow graphic application instructions to reapply. Before disassembly it is best to remove those rear only graphics before collapsing frame.
- \*See graphic templates for graphic sizes.

#### DISASSEMBLY:

6





## XClaim 2X2 Kit 03 Display Graphic Style

**IMPORTANT:** Take a moment to review your display to understand front and rear connection points on the graphic styles in this kit. Typical graphic connections are shown to the right.



#### **GRAPHIC CONNECTIONS**









#### DIAMOND GRAPHIC CONNECTIONS









# **XClaim Displays**



# **XClaim Displays*