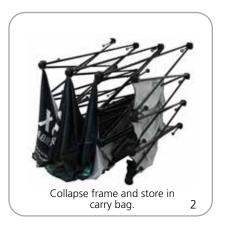

lbs / 3.02 kgs

2x3: 9.7 lbs / 4.4 kgs 3x3: 13.12 lbs / 5.95 kgs 4x3: 17.15 lbs / 7.78 kgs 3-Quad: 6.6 lbs / 3 kgs 6-Quad: 10.58 lbs / 4.8 kgs 10-Quad: 15.9 lbs / 7.22 kgs

#### additional information:

- OCX shipping case available as optional upgrade
- Optional lighting solution LUM-200 or LUM-LED-200 available (excluding Pyramid kits)

#### SETUP:









#### **GRAPHIC APPLICATION:**





#### \*Graphics come pre-attached to the frame. To re-attach graphics to frame follow the graphics style specific to the unit purchased.

- \* Some kits may come with back graphics detached. Follow graphic application instructions to reapply. Before disassembly it is best to remove those rear only graphics before collapsing frame.
- \*See graphic templates for graphic sizes.

#### DISASSEMBLY:

6





## XClaim 2X2 Kit 03 Display Graphic Style

**IMPORTANT:** Take a moment to review your display to understand front and rear connection points on the graphic styles in this kit. Typical graphic connections are shown to the right.



#### **GRAPHIC CONNECTIONS**









#### DIAMOND GRAPHIC CONNECTIONS









# **XClaim Displays**



# **XClaim Displays**