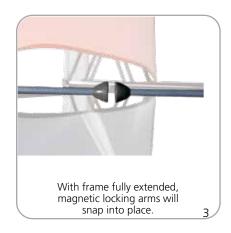

#### features and benefits:

- Fabric popup display system
- Collapsible frame uses magnetic locking arms to remain standing
- Pre-attached stretch fabric graphics make set-up fast & easy
- Push-fit graphic connection technology
- 7 frame sizes and a variety of graphic styles to select from
- Optional lighting solution LUM-200 or LUM-LED-200 available (excluding Pyramid kits)
- Lifetime limited hardware warranty against manufacturer defects
- Comes in a drawstring carry bag

#### SETUP: