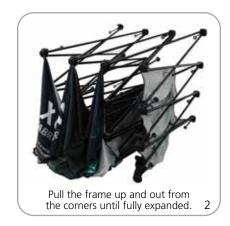

"w x 9.84"h 870mm(l) x 260mm(w) x 250mm(h)

**4x3:** 34.25"l x 12.2"w x 12.2"h 870mm(l) x 310mm(w) x 310mm(h)

**3-Quad:** 34.25" | x 10.24" w x 7.78" h 870mm(l) x 260mm(l) x 200mm(h)

**6-Quad:** 34.25" | x 10.24" w x 9.84" h 870mm(l) x 260mm(w) x 250mm(h)

**10-Quad:** 34.25"l x 12.2"w x 12.2"h 870mm(l) x 310mm(w) x 310mm(h)

### Approximate shipping weight (includes hardware and carry bag only):

Tabletop/2x2: 7.5 lbs / 3.4 kgs 1x3: 6.7 lbs / 3.02 kgs

2x3: 9.7 lbs / 4.4 kgs 3x3: 13.12 lbs / 5.95 kgs 4x3: 17.15 lbs / 7.78 kgs 3-Quad: 6.6 lbs / 3 kgs 6-Quad: 10.58 lbs / 4.8 kgs 10-Quad: 15.9 lbs / 7.22 kgs

#### additional information:

- OCX shipping case available as optional upgrade
- Optional lighting solution LUM-200 or LUM-LED-200 available (excluding Pyramid kits)

#### SETUP:









#### **GRAPHIC APPLICATION:**





#### \*Graphics come pre-attached to the frame. To re-attach graphics to frame follow the graphics style specific to the unit purchased.

- \* Some kits may come with back graphics detached. Follow graphic application instructions to reapply. Before disassembly it is best to remove those rear only graphics before collapsing frame.
- \*See graphic templates for graphic sizes.

#### DISASSEMBLY:

6





## XClaim 2X2 Kit 03 Display Graphic Style

**IMPORTANT:** Take a moment to review your display to understand front and rear connection points on the graphic styles in this kit. Typical graphic connections are shown to the right.



#### **GRAPHIC CONNECTIONS**









#### DIAMOND GRAPHIC CONNECTIONS









# **XClaim Displays**



# **XClaim Displ