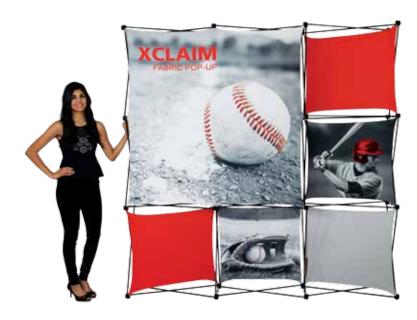

## **XClaim**<sup>™</sup>

Twenty nine XClaim<sup>™</sup> fabric popup display sizes and configurations are available.

XClaim is a versitile stretch fabric popup display system. Add dimesion to your event or tradeshow with unique, exciting graphic styles. XClaim is easy to setup, is lightweight and portable. The collapsible popup frame is fully magnetic (with magnetic linking connectors), making it simple to assemble and disassemble. Stretch fabric graphics come pre-attached to the frame, making assembly easy and fast. Graphics adhere to the hubs using push-fit attachment technology. Kits come with graphics, frame and drawstring carry bag. Kits are available in 29 configurations.

#### features and benefits:

- Fabric popup display system
- Collapsible frame uses magnetic locking arms to remain standing
- Pre-attached stretch fabric graphics make set-up fast & easy
- Push-fit graphic connection technology
- 7 frame sizes and a variety of graphic styles to select from
- Optional lighting solution LUM-200 or LUM-LED-200 available (excluding Pyramid kits)
- Lifetime limited hardware warranty against manufacturer defects
- Comes in a drawstring carry bag