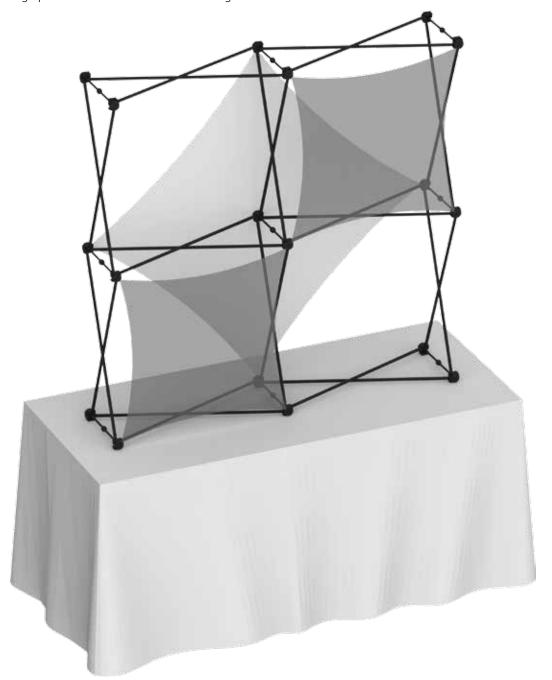

## **XClaim**<sup>™</sup>

Twenty nine XClaim<sup>™</sup> fabric popup display sizes and configurations are available.

XClaim is a versitile stretch fabric popup display system. Add dimesion to your event or tradeshow with unique, exciting graphic styles. XClaim is easy to setup, is lightweight and portable. The collapsible popup frame is fully magnetic (with magnetic linking connectors), making it simple to assemble and disassemble. Stretch fabric graphics come pre-attached to the frame, making assembly easy and fast. Graphics adhere to the hubs using push-fit attachment technology. Kits come with graphics, frame and drawstring carry bag. Kits are available in 29 configurations.

Stretch push-fit fabric graphics come **pre-attached** to collapsible frame

We are continually improving and modifying our product range and reserve the right to vary the specifications without prior notice. All dimensions and weights quoted are approximate and we accept no responsibility for variance. E&OE. See Graphic Templates for graphic bleed specifications.

#### Assembled unit:

**Tabletop/2x2:** 59.11"w x 59.42"h x 12.8"d 1501.37mm(w) x 1509.37mm(h) x 325mm(d)

**1x3:** 30.30"w x 88.23"h x 12.8"d 769.68mm(w) x 2241.06mm(h) x 325mm(d)

2x3: 59.11"w x 88.23"h x 12.8"h 1501.37mm(w) x 2241.06mm(h) x 325mm(d)