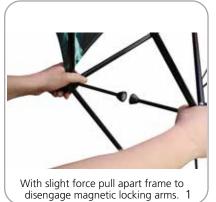

7 lbs / 3.02 kgs

2x3: 9.7 lbs / 4.4 kgs 3x3: 13.12 lbs / 5.95 kgs 4x3: 17.15 lbs / 7.78 kgs 3-Quad: 6.6 lbs / 3 kgs 6-Quad: 10.58 lbs / 4.8 kgs 10-Quad: 15.9 lbs / 7.22 kgs

#### additional information:

- OCX shipping case available as optional upgrade
- Optional lighting solution LUM-200 or LUM-LED-200 available (excluding Pyramid kits)

#### SETUP:









#### **GRAPHIC APPLICATION:**





#### \*Graphics come pre-attached to the frame. To re-attach graphics to frame follow the graphics style specific to the unit purchased.

- \* Some kits may come with back graphics detached. Follow graphic application instructions to reapply. Before disassembly it is best to remove those rear only graphics before collapsing frame.
- \*See graphic templates for graphic sizes.

#### DISASSEMBLY:

6





## XClaim 2X2 Kit 03 Display Graphic Style

**IMPORTANT:** Take a moment to review your display to understand front and rear connection points on the graphic styles in this kit. Typical graphic connections are shown to the right.



#### **GRAPHIC CONNECTIONS**









#### DIAMOND GRAPHIC CONNECTIONS









# **XClaim Displays**



# **XClaim Displays**