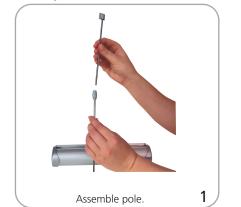

# additional information:

Recommended substrate: opaque film adhesive top rail Set-up

Secure pole to base of stand.

2