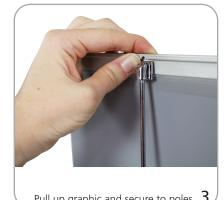

# additional information:

Recommended substrate: opaque film adhesive top rail Set-up

Secure pole to base of stand.

2