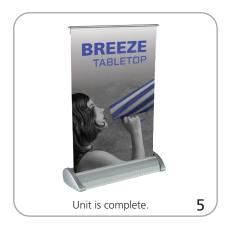

# Breeze

#### BREZ-2-S

This retractable banner stand is ideal for custom calendars and other promotional banners. Designed to help add the final touch, function and flare to any design space.

We are continually improving and modifying our product range and reserve the right to vary the specifications without prior notice. All dimensions and weights quoted are approximate and we accept no responsibility for variance. E&OE. See Graphic Templates for graphic bleed specifications.

# features and benefits:

- Comes in standard 8.5"w x 11"h
- or 11″w x 17″h
- Retractable tabletop stand
- Quick and easy to set-up

- Packs down easily
- Attractive silver hardware
- 90 day hardware warranty against manufacturers defects