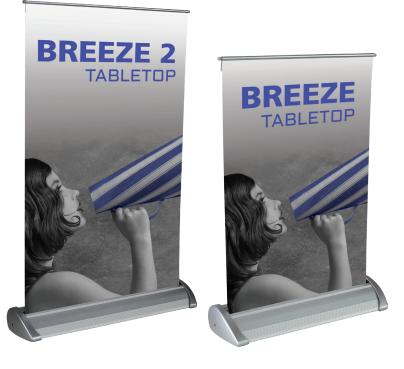

# Breeze

#### BREZ-2-S

This retractable banner stand is ideal for custom calendars and other promotional banners. Designed to help add the final touch, function and flare to any design space.

We are continually improving and modifying our product range and reserve the right to vary the specifications without prior notice. All dimensions and weights quoted are approximate and we accept no responsibility for variance. E&OE. See Graphic Templates for graphic bleed specifications.

# features and benefits:

- Comes in standard 8.5"w x 11"h
- or 11″w x 17″h
- Retractable tabletop stand
- Quick and easy to set-up

- Packs down easily
- Attractive silver hardware
- 90 day hardware warranty against manufacturers defects