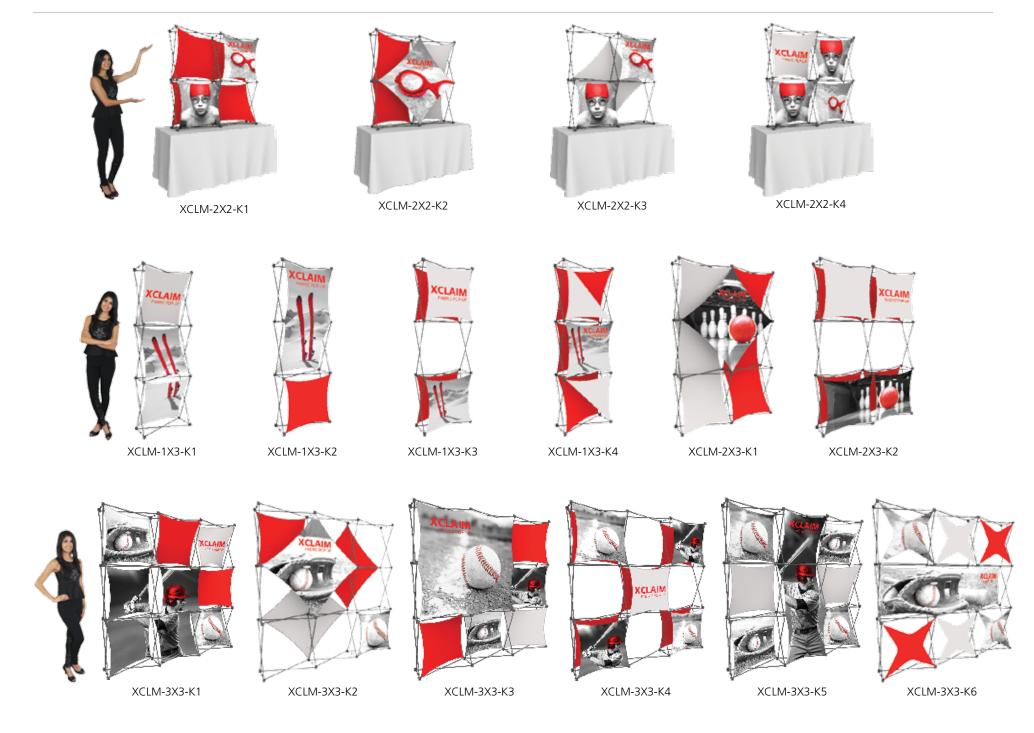

# **XClaim**<sup>™</sup>

Twenty nine XClaim<sup>™</sup> fabric popup display sizes and configurations are available.

XClaim is a versitile stretch fabric popup display system. Add dimesion to your event or tradeshow with unique, exciting graphic styles. XClaim is easy to setup, is lightweight and portable. The collapsible popup frame is fully magnetic (with magnetic linking connectors), making it simple to assemble and disassemble. Stretch fabric graphics come pre-attached to the frame, making assembly easy and fast. Graphics adhere to the hubs using push-fit attachment technology. Kits come with graphics, frame and drawstring carry bag. Kits are available in 29 configurations.

# features and benefits:

- Fabric popup display system
- Collapsible frame uses magnetic locking arms to remain standing
- Pre-attached stretch fabric graphics make set-up fast & easy
- Push-fit graphic connection technology
- 7 frame sizes and a variety of graphic styles to select from
- Optional lighting solution LUM-200 or LUM-LED-200 available (excluding Pyramid kits)
- Lifetime limited hardware warranty against manufacturer defects
- Comes in a drawstring carry bag