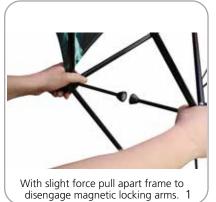

3.4 kgs 1x3: 6.7 lbs / 3.02 kgs

2x3: 9.7 lbs / 4.4 kgs 3x3: 13.12 lbs / 5.95 kgs 4x3: 17.15 lbs / 7.78 kgs 3-Quad: 6.6 lbs / 3 kgs 6-Quad: 10.58 lbs / 4.8 kgs 10-Quad: 15.9 lbs / 7.22 kgs

# additional information:

- OCX shipping case available as optional upgrade
- Optional lighting solution LUM-200 or LUM-LED-200 available (excluding Pyramid kits)

# SETUP:









# **GRAPHIC APPLICATION:**





# \*Graphics come pre-attached to the frame. To re-attach graphics to frame follow the graphics style specific to the unit purchased.

- \* Some kits may come with back graphics detached. Follow graphic application instructions to reapply. Before disassembly it is best to remove those rear only graphics before collapsing frame.
- \*See graphic templates for graphic sizes.

# DISASSEMBLY:

6





# XClaim 2x3 Kit 02 Display Graphic Style

**IMPORTANT:** Take a moment to review your display to understand front and rear connection points on the graphic styles in this kit. Typical graphic connections are shown to the right.



### **GRAPHIC CONNECTIONS**









# **XClaim Displays**



# **XClaim Displays**