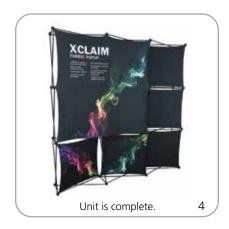

0.24"w x 9.84"h 870mm(l) x 260mm(w) x 250mm(h)

**4x3:** 34.25"l x 12.2"w x 12.2"h 870mm(l) x 310mm(w) x 310mm(h)

**3-Quad:** 34.25" | x 10.24" w x 7.78" h 870mm(l) x 260mm(l) x 200mm(h)

**6-Quad:** 34.25" | x 10.24" w x 9.84" h 870mm(l) x 260mm(w) x 250mm(h)

**10-Quad:** 34.25"l x 12.2"w x 12.2"h 870mm(l) x 310mm(w) x 310mm(h)

# Approximate shipping weight (includes hardware and carry bag only):

Tabletop/2x2: 7.5 lbs / 3.4 kgs 1x3: 6.7 lbs / 3.02 kgs

2x3: 9.7 lbs / 4.4 kgs 3x3: 13.12 lbs / 5.95 kgs 4x3: 17.15 lbs / 7.78 kgs 3-Quad: 6.6 lbs / 3 kgs 6-Quad: 10.58 lbs / 4.8 kgs 10-Quad: 15.9 lbs / 7.22 kgs

# additional information:

- OCX shipping case available as optional upgrade
- Optional lighting solution LUM-200 or LUM-LED-200 available (excluding Pyramid kits)

# SETUP:









# **GRAPHIC APPLICATION:**





# \*Graphics come pre-attached to the frame. To re-attach graphics to frame follow the graphics style specific to the unit purchased.

- \* Some kits may come with back graphics detached. Follow graphic application instructions to reapply. Before disassembly it is best to remove those rear only graphics before collapsing frame.
- \*See graphic templates for graphic sizes.

# DISASSEMBLY:

6





# XClaim 2x3 Kit 02 Display Graphic Style

**IMPORTANT:** Take a moment to review your display to understand front and rear connection points on the graphic styles in this kit. Typical graphic connections are shown to the right.



### **GRAPHIC CONNECTIONS**









# **XClaim Displays**



# **XClaim Displays**