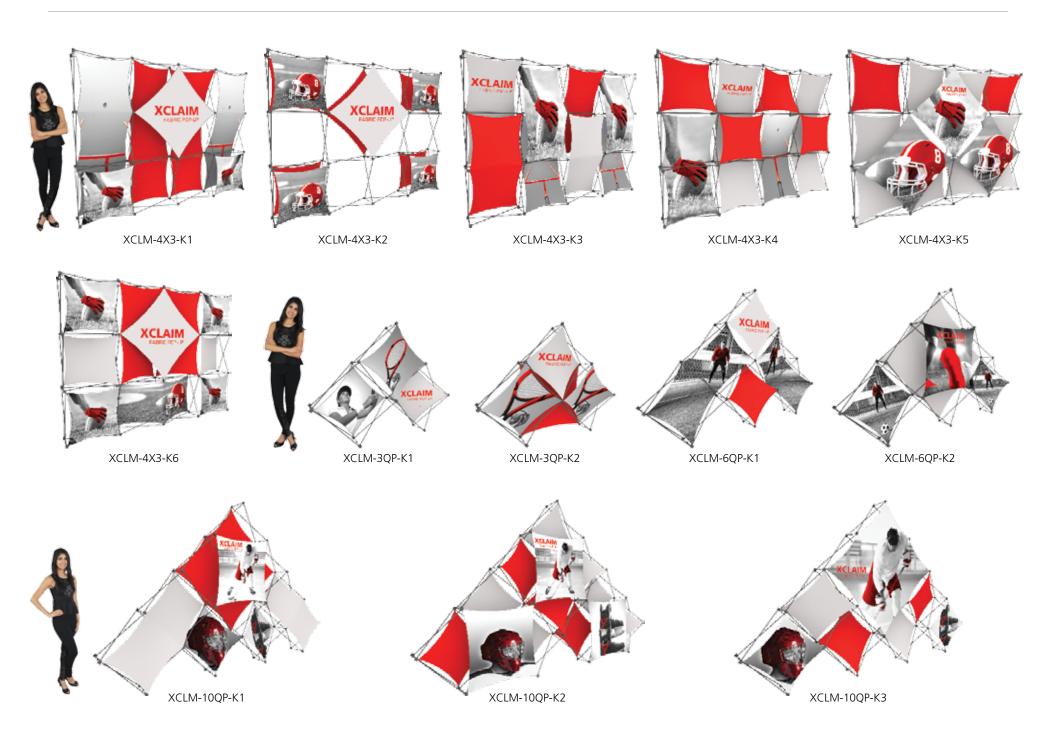

# **XClaim**<sup>™</sup>

Twenty nine XClaim<sup>™</sup> fabric popup display sizes and configurations are available.

XClaim is a versitile stretch fabric popup display system. Add dimesion to your event or tradeshow with unique, exciting graphic styles. XClaim is easy to setup, is lightweight and portable. The collapsible popup frame is fully magnetic (with magnetic linking connectors), making it simple to assemble and disassemble. Stretch fabric graphics come pre-attached to the frame, making assembly easy and fast. Graphics adhere to the hubs using push-fit attachment technology. Kits come with graphics, frame and drawstring carry bag. Kits are available in 29 configurations.

# features and benefits:

- Fabric popup display system
- Collapsible frame uses magnetic locking arms to remain standing
- Pre-attached stretch fabric graphics make set-up fast & easy
- Push-fit graphic connection technology
- 7 frame sizes and a variety of graphic styles to select from
- Optional lighting solution LUM-200 or LUM-LED-200 available (excluding Pyramid kits)
- Lifetime limited hardware warranty against manufacturer defects
- Comes in a drawstring carry bag