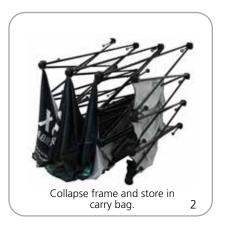

4 kgs 1x3: 6.7 lbs / 3.02 kgs

2x3: 9.7 lbs / 4.4 kgs 3x3: 13.12 lbs / 5.95 kgs 4x3: 17.15 lbs / 7.78 kgs 3-Quad: 6.6 lbs / 3 kgs 6-Quad: 10.58 lbs / 4.8 kgs 10-Quad: 15.9 lbs / 7.22 kgs

# additional information:

- OCX shipping case available as optional upgrade
- Optional lighting solution LUM-200 or LUM-LED-200 available (excluding Pyramid kits)

# SETUP:









# **GRAPHIC APPLICATION:**





# \*Graphics come pre-attached to the frame. To re-attach graphics to frame follow the graphics style specific to the unit purchased.

- \* Some kits may come with back graphics detached. Follow graphic application instructions to reapply. Before disassembly it is best to remove those rear only graphics before collapsing frame.
- \*See graphic templates for graphic sizes.

# DISASSEMBLY:

6





# XClaim 2x3 Kit 02 Display Graphic Style

**IMPORTANT:** Take a moment to review your display to understand front and rear connection points on the graphic styles in this kit. Typical graphic connections are shown to the right.



### **GRAPHIC CONNECTIONS**









# **XClaim Displays**



# **XClaim Displays**