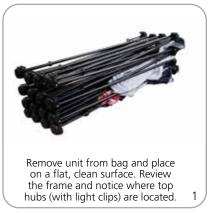

"l x 10.24"w x 9.84"h 870mm(l) x 260mm(w) x 250mm(h)

**4x3:** 34.25"l x 12.2"w x 12.2"h 870mm(l) x 310mm(w) x 310mm(h)

**3-Quad:** 34.25" | x 10.24" w x 7.78" h 870mm(l) x 260mm(l) x 200mm(h)

**6-Quad:** 34.25" | x 10.24" w x 9.84" h 870mm(l) x 260mm(w) x 250mm(h)

**10-Quad:** 34.25"l x 12.2"w x 12.2"h 870mm(l) x 310mm(w) x 310mm(h)

# Approximate shipping weight (includes hardware and carry bag only):

Tabletop/2x2: 7.5 lbs / 3.4 kgs 1x3: 6.7 lbs / 3.02 kgs

2x3: 9.7 lbs / 4.4 kgs 3x3: 13.12 lbs / 5.95 kgs 4x3: 17.15 lbs / 7.78 kgs 3-Quad: 6.6 lbs / 3 kgs 6-Quad: 10.58 lbs / 4.8 kgs 10-Quad: 15.9 lbs / 7.22 kgs

# additional information:

- OCX shipping case available as optional upgrade
- Optional lighting solution LUM-200 or LUM-LED-200 available (excluding Pyramid kits)

# SETUP:









# **GRAPHIC APPLICATION:**





# \*Graphics come pre-attached to the frame. To re-attach graphics to frame follow the graphics style specific to the unit purchased.

- \* Some kits may come with back graphics detached. Follow graphic application instructions to reapply. Before disassembly it is best to remove those rear only graphics before collapsing frame.
- \*See graphic templates for graphic sizes.

# DISASSEMBLY:

6





# XClaim 2x3 Kit 02 Display Graphic Style

**IMPORTANT:** Take a moment to review your display to understand front and rear connection points on the graphic styles in this kit. Typical graphic connections are shown to the right.



### **GRAPHIC CONNECTIONS**









# **XClaim Displays**



# **XClaim Displays**