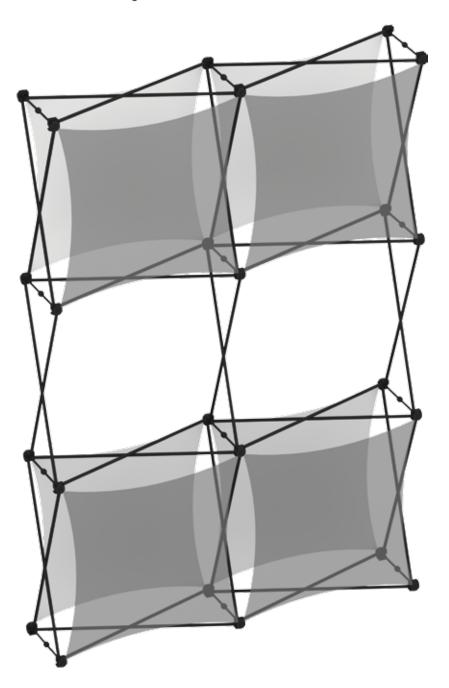

# XClaim 2x3 Kit 02 Display Graphic Style

**IMPORTANT:** Take a moment to review your display to understand front and rear connection points on the graphic styles in this kit. Typical graphic connections are shown to the right.