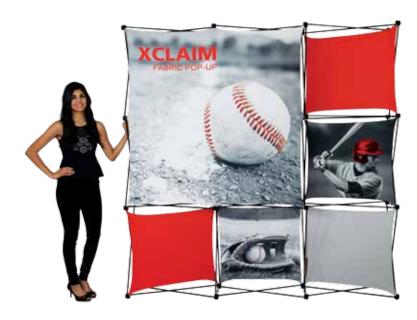

# **XClaim**<sup>™</sup>

Twenty nine XClaim<sup>™</sup> fabric popup display sizes and configurations are available.

XClaim is a versitile stretch fabric popup display system. Add dimesion to your event or tradeshow with unique, exciting graphic styles. XClaim is easy to setup, is lightweight and portable. The collapsible popup frame is fully magnetic (with magnetic linking connectors), making it simple to assemble and disassemble. Stretch fabric graphics come pre-attached to the frame, making assembly easy and fast. Graphics adhere to the hubs using push-fit attachment technology. Kits come with graphics, frame and drawstring carry bag. Kits are available in 29 configurations.

# XClaim 2x3 Kit 02 Display Graphic Style

**IMPORTANT:** Take a moment to review your display to understand front and rear connection points on the graphic styles in this kit. Typical graphic connections are shown to the right.