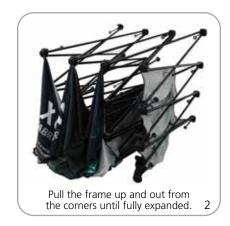

x 10.24"w x 9.84"h 870mm(l) x 260mm(w) x 250mm(h)

**4x3:** 34.25"l x 12.2"w x 12.2"h 870mm(l) x 310mm(w) x 310mm(h)

**3-Quad:** 34.25" | x 10.24" w x 7.78" h 870mm(l) x 260mm(l) x 200mm(h)

**6-Quad:** 34.25" | x 10.24" w x 9.84" h 870mm(l) x 260mm(w) x 250mm(h)

**10-Quad:** 34.25"l x 12.2"w x 12.2"h 870mm(l) x 310mm(w) x 310mm(h)

# Approximate shipping weight (includes hardware and carry bag only):

Tabletop/2x2: 7.5 lbs / 3.4 kgs 1x3: 6.7 lbs / 3.02 kgs

2x3: 9.7 lbs / 4.4 kgs 3x3: 13.12 lbs / 5.95 kgs 4x3: 17.15 lbs / 7.78 kgs 3-Quad: 6.6 lbs / 3 kgs 6-Quad: 10.58 lbs / 4.8 kgs 10-Quad: 15.9 lbs / 7.22 kgs

# additional information:

- OCX shipping case available as optional upgrade
- Optional lighting solution LUM-200 or LUM-LED-200 available (excluding Pyramid kits)

# SETUP:









# **GRAPHIC APPLICATION:**





# \*Graphics come pre-attached to the frame. To re-attach graphics to frame follow the graphics style specific to the unit purchased.

- \* Some kits may come with back graphics detached. Follow graphic application instructions to reapply. Before disassembly it is best to remove those rear only graphics before collapsing frame.
- \*See graphic templates for graphic sizes.

# DISASSEMBLY:

6





# XClaim 2x3 Kit 02 Display Graphic Style

**IMPORTANT:** Take a moment to review your display to understand front and rear connection points on the graphic styles in this kit. Typical graphic connections are shown to the right.



### **GRAPHIC CONNECTIONS**









# **XClaim Displays**



# **XClaim Displays**