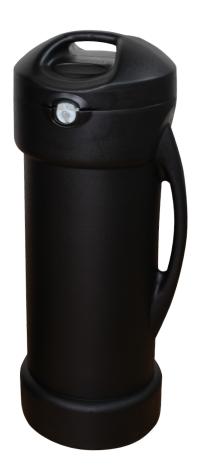

## OCS

This blow-molded display case is the perfect protective shipping and storage case for a variety of display products. Built-in wheels and easy-to-grip molded handles make the case portable and easy to transport. New premium latches keep the lid secure.

## features and benefits:

- **NEW** locking mechanism
- Premium latches for maximum strength
- Blow-molded case

- Reliable built-in wheels with enclosed axel
- One year warranty against manufacturer defects