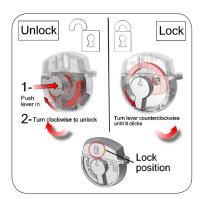

**NEW** push & turn locking mechanism

Recessed wheels and handle

Lock instructions

We are continually improving and modifying our product range and reserve the right to vary the specifications without prior notice. All dimensions and weights quoted are approximate and we accept no responsibility for variance. E&OE. See Graphic Templates for graphic bleed specifications.

## features and benefits:

- **NEW** locking mechanism
- Premium latches for maximum strength
- Blow-molded case

- Reliable built-in wheels with enclosed axel
- One year warranty against manufacturer defects