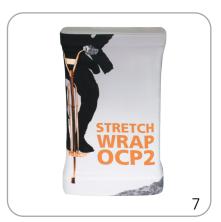

#### OCP2-SW-G

The OCP2 stretch wrap is a printed fabric graphic that is pulled over the OCP2. The wrap provides another opportunity for branding and messaging for any Popup transit case to convert it from a case to a counter.

#### features and benefits:

- Stretch fabric graphic (case not included)
- Converts OCP2 to a counter
- Quick and easy to apply

- Easy to store and transport
- Can be washed and drycleaned
- One year graphic limited warranty