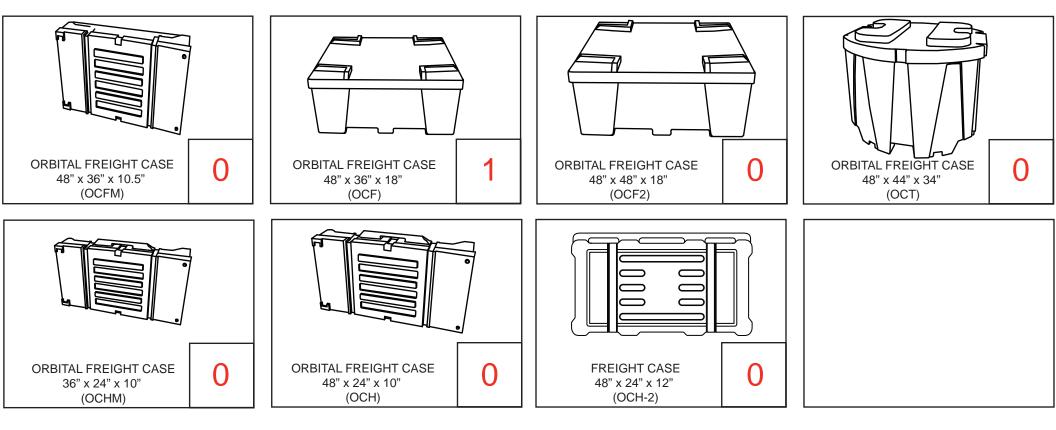

te: Shelf finishes may vary. Kits will come with choice of lights except for Lumina 2.

### **Graphic Specs:**

#### OR-K-ATL3, 10' x 10' Kit Size





**IMPORTANT INFORMATION REGARDING GRAPHIC FILES:** Each graphic has a specific code or number located on the graphic. The electronic print ready files provided must be named accordingly. Using this coding system will allow us to preflight and

prepare your files for print more efficiently.

If you fail to provide your graphic files in this format, additional charges may be necessary to complete your printed materials.

# **3D Rendering:**

OR-K-ATL3, 10' x 10' Kit Size





# **3D Rendering:**

OR-K-ATL3, 10' x 10' Kit Size





## Color Coded Parts: OR-K-ATL3, 10' x 10' Kit Size





Color Coded Parts: OR-K-ATL3, 10' x 10' Kit Size