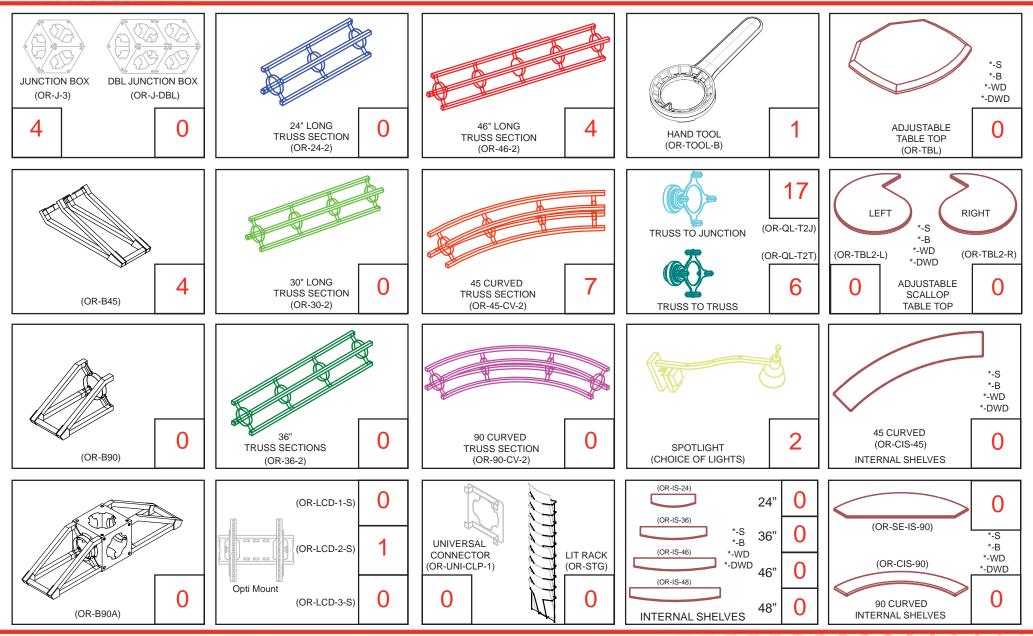

### Part Count:

11

## Color Coded Parts: OR-K-ATL3, 10' x 10' Kit Size

Color Coded Parts: OR-K-ATL3, 10' x 10' Kit Size