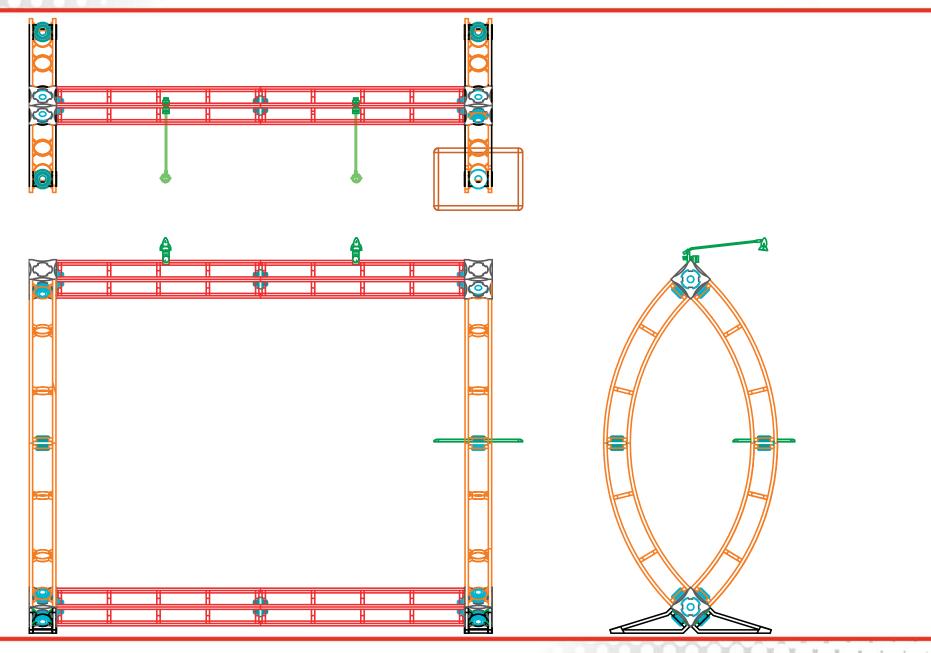

## Color Coded Parts: OR-K-ATL3, 10' x 10' Kit Size

Color Coded Parts: OR-K-ATL3, 10' x 10' Kit Size