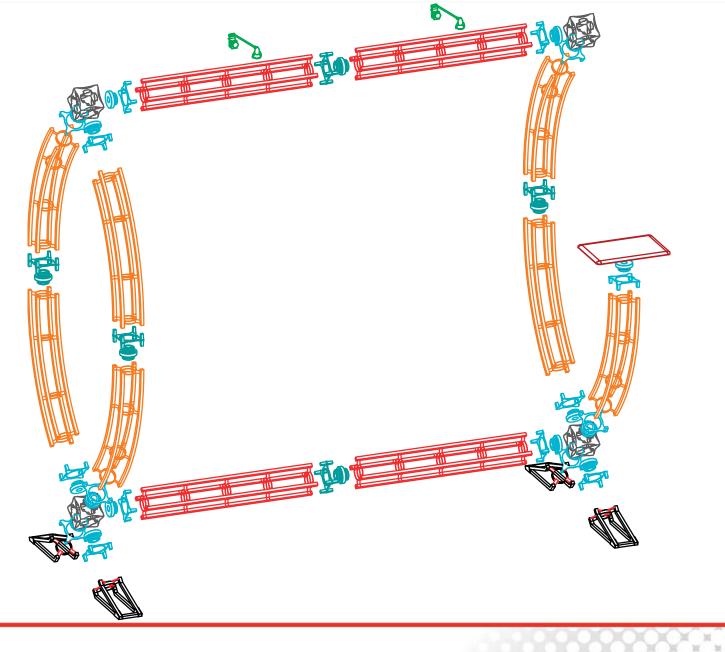

elines or though wrongful/incorrect use of the system.

Note: Shelf finishes may vary. Kits will come with choice of lights except for Lumina 2.

### **Graphic Specs:**

#### OR-K-ATL3, 10' x 10' Kit Size





**IMPORTANT INFORMATION REGARDING GRAPHIC FILES:** Each graphic has a specific code or number located on the graphic. The electronic print ready files provided must be named accordingly. Using this coding system will allow us to preflight and

prepare your files for print more efficiently.

If you fail to provide your graphic files in this format, additional charges may be necessary to complete your printed materials.

# **3D Rendering:**

OR-K-ATL3, 10' x 10' Kit Size





# **3D Rendering:**

OR-K-ATL3, 10' x 10' Kit Size





## Color Coded Parts: OR-K-ATL3, 10' x 10' Kit Size





Color Coded Parts: OR-K-ATL3, 10' x 10' Kit Size