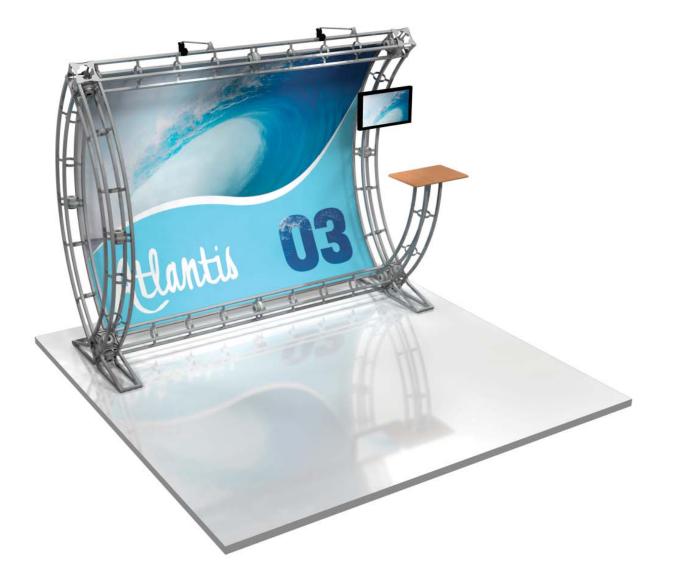

bital Express Truss will not be held responsible or accountable for any damage or injury caused by exceeding guidelines or though wrongful/incorrect use of the system.

Note: Shelf finishes may vary. Kits will come with choice of lights except for Lumina 2.

### **Graphic Specs:**

#### OR-K-ATL3, 10' x 10' Kit Size





**IMPORTANT INFORMATION REGARDING GRAPHIC FILES:** Each graphic has a specific code or number located on the graphic. The electronic print ready files provided must be named accordingly. Using this coding system will allow us to preflight and

prepare your files for print more efficiently.

If you fail to provide your graphic files in this format, additional charges may be necessary to complete your printed materials.

# **3D Rendering:**

OR-K-ATL3, 10' x 10' Kit Size





# **3D Rendering:**

OR-K-ATL3, 10' x 10' Kit Size





## Color Coded Parts: OR-K-ATL3, 10' x 10' Kit Size





Color Coded Parts: OR-K-ATL3, 10' x 10' Kit Size