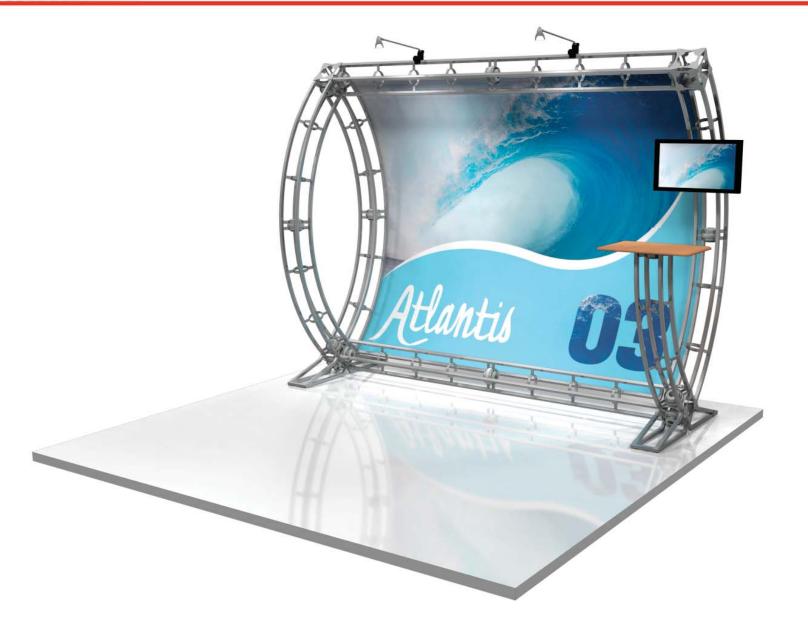

untable for any damage or injury caused by exceeding guidelines or though wrongful/incorrect use of the system.

Note: Shelf finishes may vary. Kits will come with choice of lights except for Lumina 2.

### **Graphic Specs:**

#### OR-K-ATL3, 10' x 10' Kit Size





**IMPORTANT INFORMATION REGARDING GRAPHIC FILES:** Each graphic has a specific code or number located on the graphic. The electronic print ready files provided must be named accordingly. Using this coding system will allow us to preflight and

prepare your files for print more efficiently.

If you fail to provide your graphic files in this format, additional charges may be necessary to complete your printed materials.

# **3D Rendering:**

OR-K-ATL3, 10' x 10' Kit Size





# **3D Rendering:**

OR-K-ATL3, 10' x 10' Kit Size





## Color Coded Parts: OR-K-ATL3, 10' x 10' Kit Size





Color Coded Parts: OR-K-ATL3, 10' x 10' Kit Size