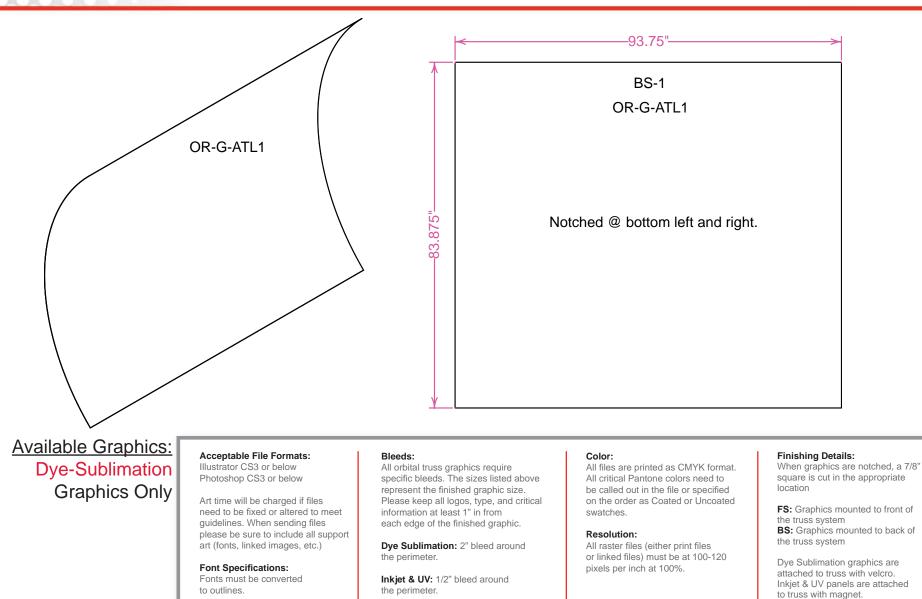

### **Graphic Specs:**

#### OR-K-ATL3, 10' x 10' Kit Size

**IMPORTANT INFORMATION REGARDING GRAPHIC FILES:** Each graphic has a specific code or number located on the graphic. The electronic print ready files provided must be named accordingly. Using this coding system will allow us to preflight and

prepare your files for print more efficiently.

If you fail to provide your graphic files in this format, additional charges may be necessary to complete your printed materials.