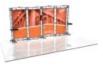

### Color Coded Components: OR-K-HC14, 10' x 20' Kit Size

# Color Coded Components: OR-K-HC14, 10' x 20' Kit Size