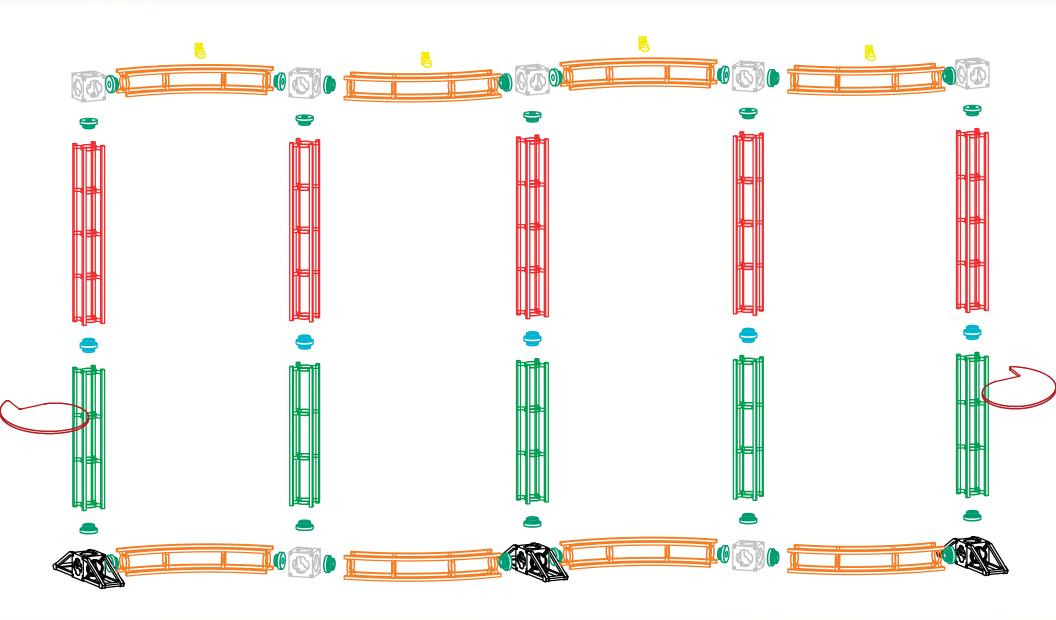

### Color Coded Components: OR-K-HC14, 10' x 20' Kit Size

# Color Coded Components: OR-K-HC14, 10' x 20' Kit Size