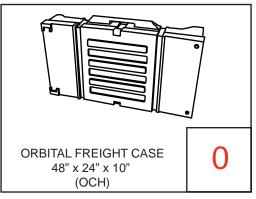

### Orbital Express Piece Count: OR-K-HC14, 10' x 20' Kit Size







Each Orbital Truss Extreme kit has been carefully designed and developed to be stable and safe. Consult with your dealer for load bearing specifications. The manufacturers of Orbital Expo Truss Extreme will not be held responsible or accountable for damage or injury caused by exceeding guidelines or though wrongful/incorrect use of the system. Note: Shelf finishes may vary.

# Orbital Express Case Count: OR-K-HC14, 10' x 20' Kit Size





















### Graphic Specs & Art Guidelines: OR-K-HC14, 10' x 20' Kit Size







Dye-Sublimation, Inkjet, or UV Graphics

#### Acceptable File Formats:

Illustrator CS3 or below Photoshop CS3 or below

Art time will be charged if files need to be fixed or altered to meet guidelines. When sending files please be sure to include all support art (fonts, linked images, etc.)

#### Font Specifications:

Fonts must be converted to outlines.

#### Bleeds:

All orbital truss graphics require specific bleeds. The sizes listed above represent the finished graphic size. Please keep all logos, type, and critical information at least 1" in from each edge of the finished graphic.

**Dye Sublimation:** 2" bleed around the perimeter.

**Inkjet & UV:** 1/2" bleed around the perimeter.

#### Color:

All files