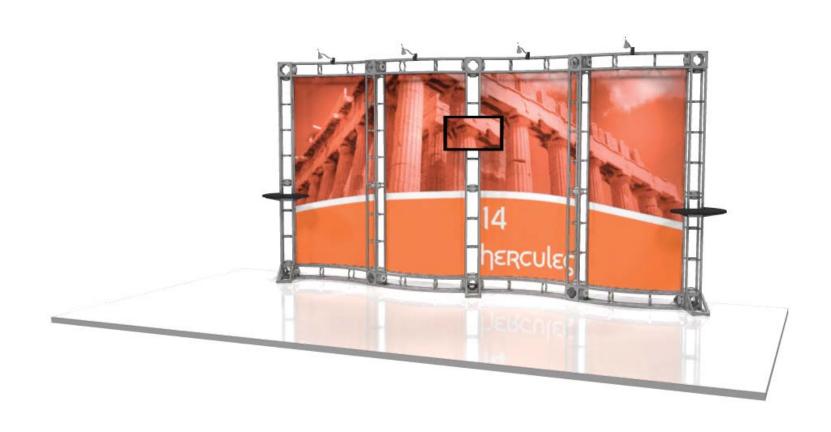

### Orbital Express Piece Count: OR-K-HC14, 10' x 20' Kit Size

Each Orbital Truss Extreme kit has been carefully designed and developed to be stable and safe. Consult with your dealer for load bearing specifications. The manufacturers of Orbital Expo Truss Extreme will not be held responsible or accountable for damage or injury caused by exceeding guidelines or though wrongful/incorrect use of the system. Note: Shelf finishes may vary.