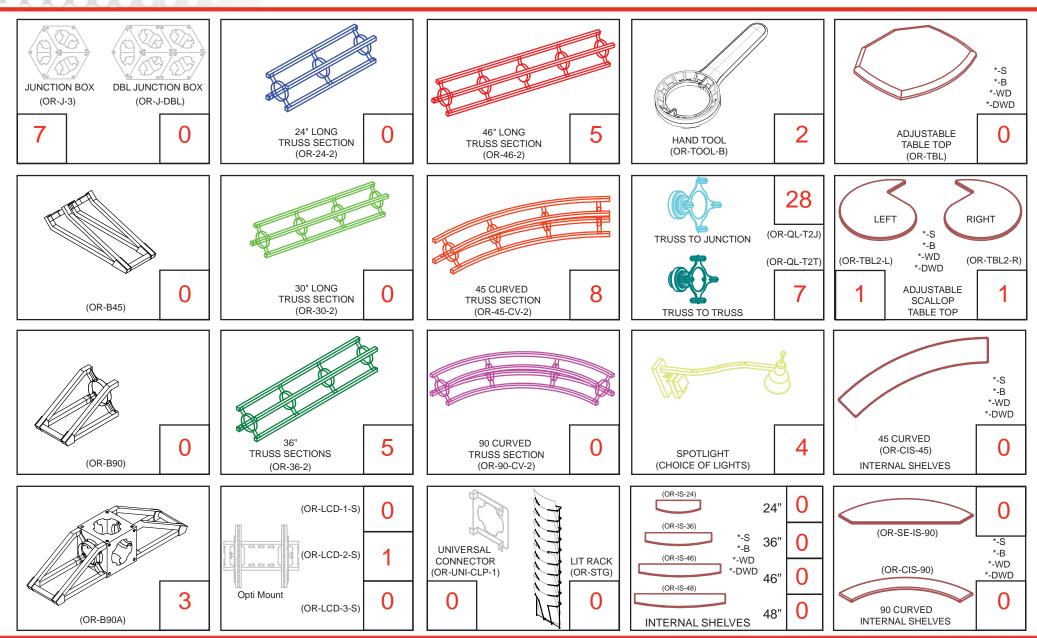

### Color Coded Components: OR-K-HC14, 10' x 20' Kit Size

# Color Coded Components: OR-K-HC14, 10' x 20' Kit Size