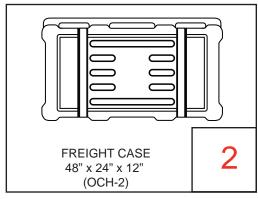

### Orbital Express Piece Count: OR-K-HC14, 10' x 20' Kit Size







Each Orbital Truss Extreme kit has been carefully designed and developed to be stable and safe. Consult with your dealer for load bearing specifications. The manufacturers of Orbital Expo Truss Extreme will not be held responsible or accountable for damage or injury caused by exceeding guidelines or though wrongful/incorrect use of the system. Note: Shelf finishes may vary.

# Orbital Express Case Count: OR-K-HC14, 10' x 20' Kit Size





















### Graphic Specs & Art Guidelines: OR-K-HC14, 10' x 20' Kit Size







Dye-Sublimation, Inkjet, or UV Graphics

#### Acceptable File Formats:

Illustrator CS3 or below Photoshop CS3 or below

Art time will be charged if files need to be fixed or altered to meet guidelines. When sending files please be sure to include all support art (fonts, linked images, etc.)

#### Font Specifications:

Fonts must be converted to outlines.

#### Bleeds:

All orbital truss graphics require specific bleeds. The sizes listed above represent the finished graphic size. Please keep all logos, type, and critical information at least 1" in from each edge of the finished graphic.

**Dye Sublimation:** 2" bleed around the perimeter.

**Inkjet & UV:** 1/2" bleed around the perimeter.

#### Color:

All files a