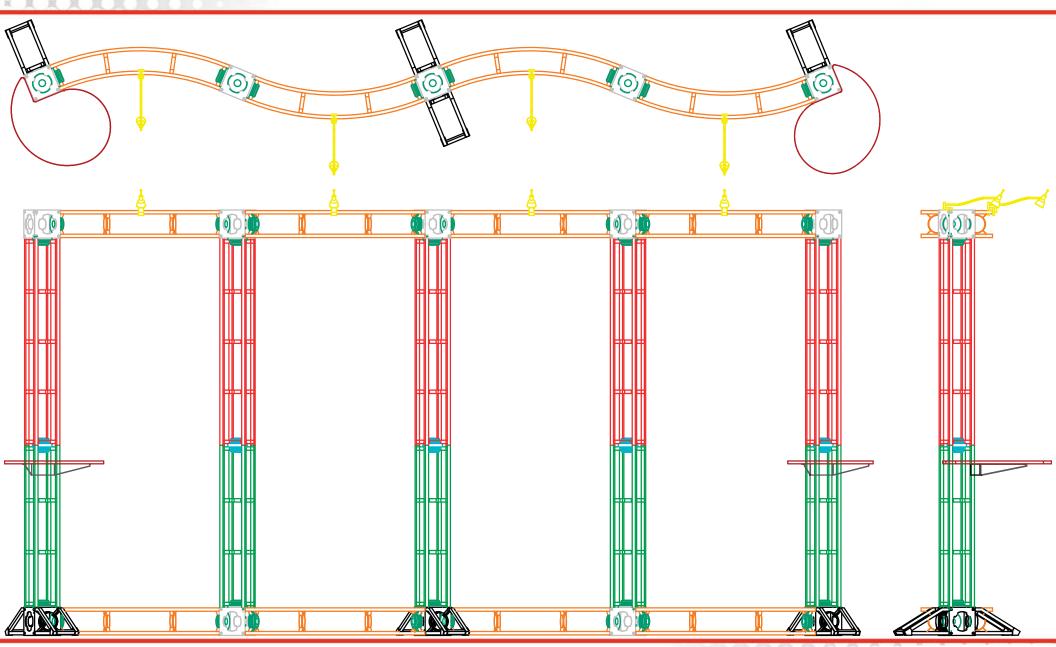

### Color Coded Components: OR-K-HC14, 10' x 20' Kit Size

# Color Coded Components: OR-K-HC14, 10' x 20' Kit Size