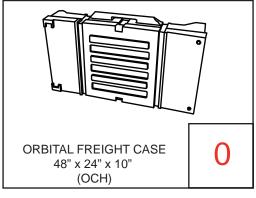

### Orbital Express Piece Count: OR-K-HC13, 10' x 20' Kit Size







Each Orbital Truss Extreme kit has been carefully designed and developed to be stable and safe. Consult with your dealer for load bearing specifications. The manufacturers of Orbital Expo Truss Extreme will not be held responsible or accountable for damage or injury caused by exceeding guidelines or though wrongful/incorrect use of the system. Note: Shelf finishes may vary.

# Orbital Express Case Count: OR-K-HC13, 10' x 20' Kit Size





















### Graphic Specs & Art Guidelines: OR-K-HC13, 10' x 20' Kit Size







Available Graphics:

Dye-Sublimation,
Inkjet, or UV Graphics

### Acceptable File Formats:

Illustrator CS3 or below Photoshop CS3 or below

Art time will be charged if files need to be fixed or altered to meet guidelines. When sending files please be sure to include all support art (fonts, linked images, etc.)

#### Font Specifications:

Fonts must be converted to outlines.

#### Bleeds:

All orbital truss graphics require specific bleeds. The sizes listed above represent the finished graphic size. Please keep all logos, type, and critical information at least 1" in from each edge of the finished graphic.

**Dye Sublimation:** 2" bleed around the perimeter.

**Inkjet & UV:** 1/2" bleed around the perimeter.

##