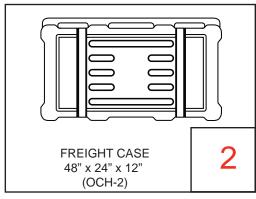

### Orbital Express Piece Count: OR-K-HC13, 10' x 20' Kit Size







Each Orbital Truss Extreme kit has been carefully designed and developed to be stable and safe. Consult with your dealer for load bearing specifications. The manufacturers of Orbital Expo Truss Extreme will not be held responsible or accountable for damage or injury caused by exceeding guidelines or though wrongful/incorrect use of the system. Note: Shelf finishes may vary.

# Orbital Express Case Count: OR-K-HC13, 10' x 20' Kit Size





















### Graphic Specs & Art Guidelines: OR-K-HC13, 10' x 20' Kit Size







Available Graphics:

Dye-Sublimation,
Inkjet, or UV Graphics

### Acceptable File Formats:

Illustrator CS3 or below Photoshop CS3 or below

Art time will be charged if files need to be fixed or altered to meet guidelines. When sending files please be sure to include all support art (fonts, linked images, etc.)

#### Font Specifications:

Fonts must be converted to outlines.

#### Bleeds:

All orbital truss graphics require specific bleeds. The sizes listed above represent the finished graphic size. Please keep all logos, type, and critical information at least 1" in from each edge of the finished graphic.

**Dye Sublimation:** 2" bleed around the perimeter.

**Inkjet & UV:** 1/2" bleed around the perimeter.

####