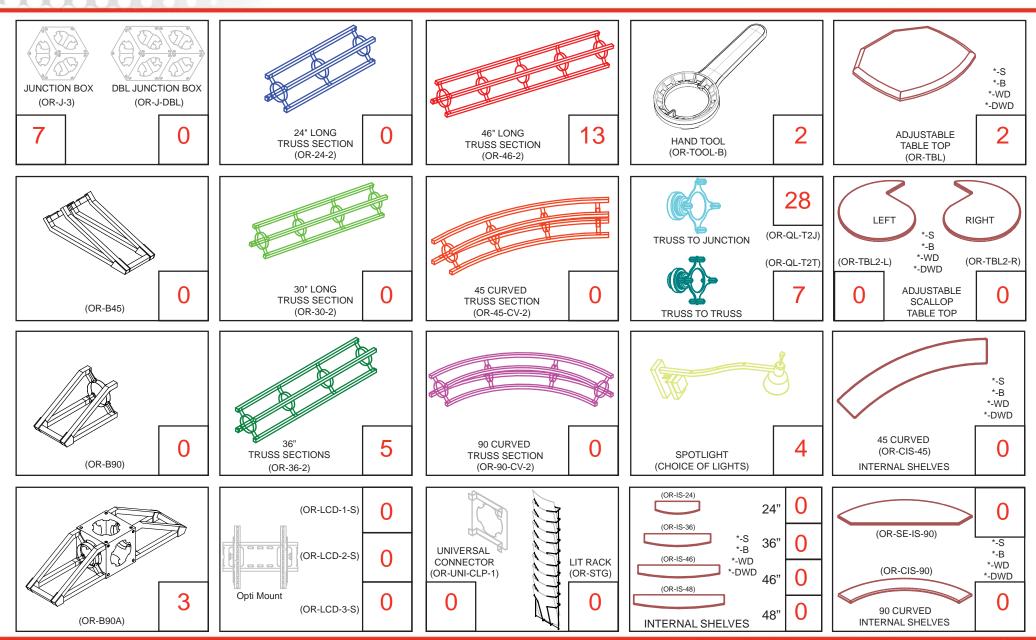

### Orbital Express Piece Count: OR-K-HC13, 10' x 20' Kit Size







Each Orbital Truss Extreme kit has been carefully designed and developed to be stable and safe. Consult with your dealer for load bearing specifications. The manufacturers of Orbital Expo Truss Extreme will not be held responsible or accountable for damage or injury caused by exceeding guidelines or though wrongful/incorrect use of the system. Note: Shelf finishes may vary.

# Orbital Express Case Count: OR-K-HC13, 10' x 20' Kit Size





















### Graphic Specs & Art Guidelines: OR-K-HC13, 10' x 20' Kit Size







Available Graphics:

Dye-Sublimation,
Inkjet, or UV Graphics

### Acceptable File Formats:

Illustrator CS3 or below Photoshop CS3 or below

Art time will be charged if files need to be fixed or altered to meet guidelines. When sending files please be sure to includ