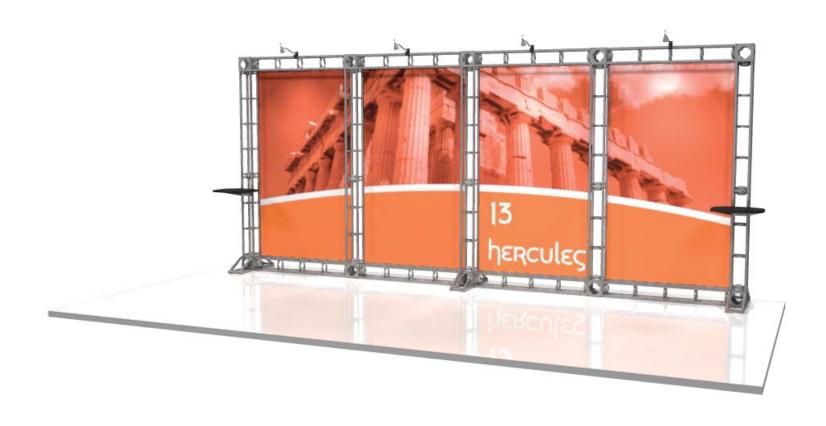

and critical information at least 1" in from each edge of the finished graphic.

**Dye Sublimation:** 2" bleed around the perimeter.

**Inkjet & UV:** 1/2" bleed around the perimeter.

#### Color:

All files are printed as CMYK format. All critical Pantone colors need to be called out in the file or specified on the order as Coated or Uncoated swatches.

#### Resolution:

All raster files (either print files or linked files) must be at 100-120 pixels per inch at 100%.

### Finishing Details:

When graphics are notched, a 7/8" square is cut in the appropriate

**FS:** Graphics mounted to front of the truss system

**BS:** Graphics mounted to back of the truss system

Dye Sublimation graphics are attached to truss with velcro. Inkjet & UV panels are attached to truss with magnet.













## Color Coded Components: OR-K-HC13, 10' x 20' Kit Size







## Color Coded Components: OR-K-HC13, 10' x 20' Kit Size