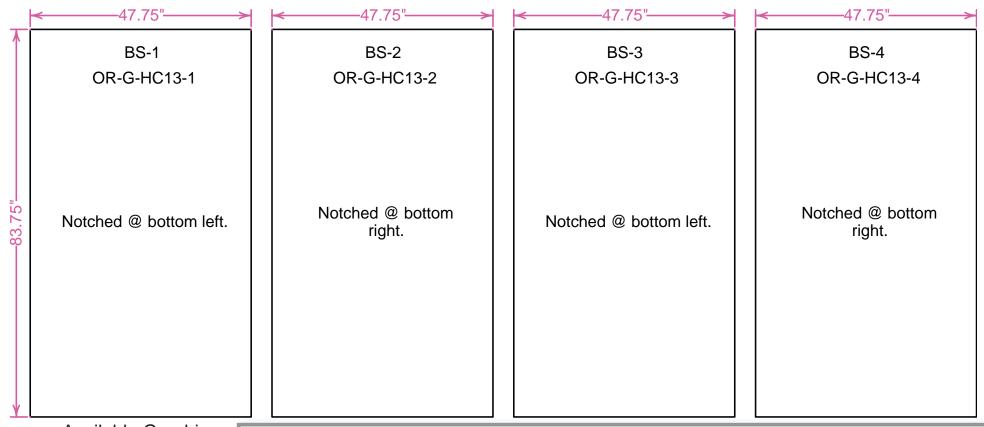

### Graphic Specs & Art Guidelines: OR-K-HC13, 10' x 20' Kit Size

Available Graphics:

Dye-Sublimation,
Inkjet, or UV Graphics

#### Bleeds:

All orbital truss graphics require specific bleeds. The sizes listed above represent the finished graphic size. Please keep all logos, type, and critical information at least 1" in from each edge of the finished graphic.

### Finishing Details:

When graphics are notched, a 7/8" square is cut in the appropriate

**FS:** Graphics mounted to front of the truss system

**BS:** Graphics mounted to back of the truss system

Dye Sublimation graphics are attached to truss with velcro. Inkjet & UV panels are attached to truss with magnet.