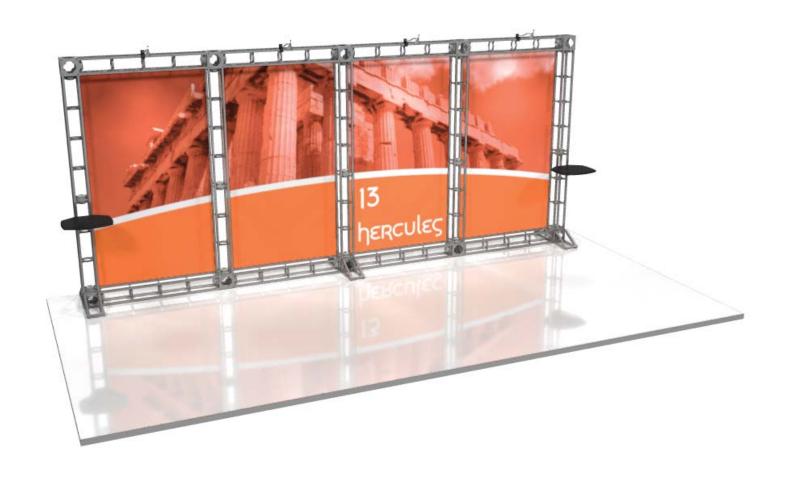

### Orbital Express Piece Count: OR-K-HC13, 10' x 20' Kit Size

Each Orbital Truss Extreme kit has been carefully designed and developed to be stable and safe. Consult with your dealer for load bearing specifications. The manufacturers of Orbital Expo Truss Extreme will not be held responsible or accountable for damage or injury caused by exceeding guidelines or though wrongful/incorrect use of the system. Note: Shelf finishes may vary.