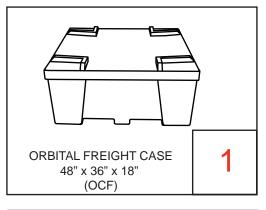

### Orbital Express Piece Count: OR-K-HC13, 10' x 20' Kit Size







Each Orbital Truss Extreme kit has been carefully designed and developed to be stable and safe. Consult with your dealer for load bearing specifications. The manufacturers of Orbital Expo Truss Extreme will not be held responsible or accountable for damage or injury caused by exceeding guidelines or though wrongful/incorrect use of the system. Note: Shelf finishes may vary.

# Orbital Express Case Count: OR-K-HC13, 10' x 20' Kit Size





















### Graphic Specs & Art Guidelines: OR-K-HC13, 10' x 20' Kit Size







Available Graphics:

Dye-Sublimation,
Inkjet, or UV Graphics

### Acceptable File Formats:

Illustrator CS3 or below Photoshop CS3 or below

Art time will be charged if files need to be fixed or altered to meet guidelines. When sending files please be sure to include all support art (fonts, linked images, etc.)

#### Font Specifications:

Fonts must be converted to outlines.

#### Bleeds:

All orbital truss graphics require specific bleeds. The sizes listed above represent the finished graphic size. Please keep all logos, type, and critical information at least 1" in from each edge of the finished graphic.

**Dye Sublimation:** 2" bleed around the perimeter.

**Inkjet & UV:** 1/2" bleed around the perime