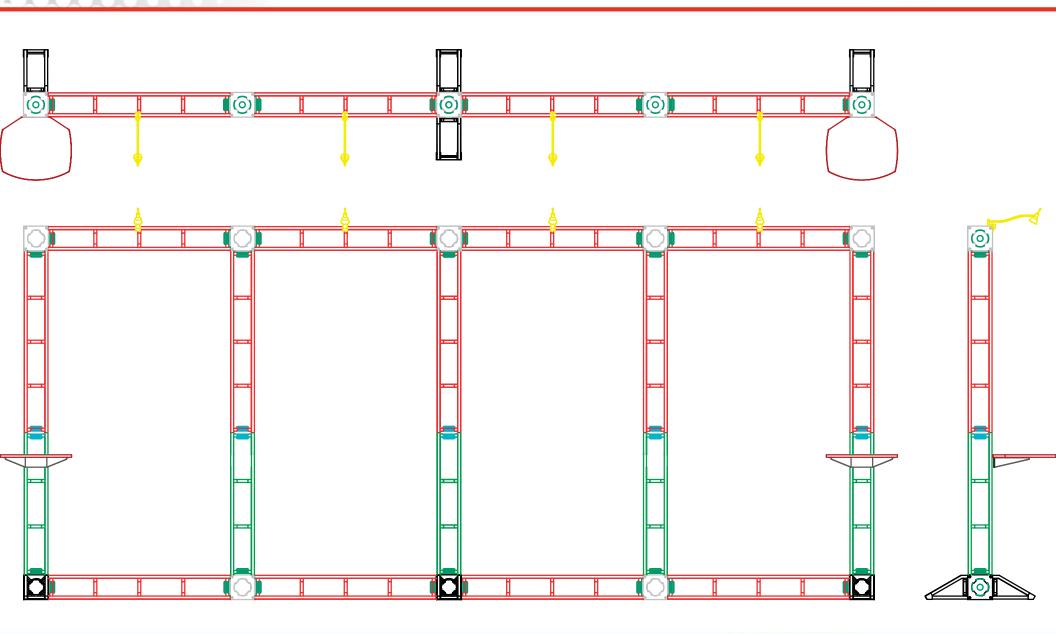

### Orbital Express Piece Count: OR-K-HC13, 10' x 20' Kit Size

Each Orbital Truss Extreme kit has been carefully designed and developed to be stable and safe. Consult with your dealer for load bearing specifications. The manufacturers of Orbital Expo Truss Extreme will not be held responsible or accountable for damage or injury caused by exceeding guidelines or though wrongful/incorrect use of the system. Note: Shelf finishes may vary.

# Orbital Express Case Count: OR-K-HC13, 10' x 20' Kit Size