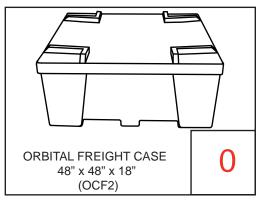

### Orbital Express Piece Count: OR-K-HC13, 10' x 20' Kit Size







Each Orbital Truss Extreme kit has been carefully designed and developed to be stable and safe. Consult with your dealer for load bearing specifications. The manufacturers of Orbital Expo Truss Extreme will not be held responsible or accountable for damage or injury caused by exceeding guidelines or though wrongful/incorrect use of the system. Note: Shelf finishes may vary.

# Orbital Express Case Count: OR-K-HC13, 10' x 20' Kit Size





















### Graphic Specs & Art Guidelines: OR-K-HC13, 10' x 20' Kit Size







Available Graphics:

Dye-Sublimation,
Inkjet, or UV Graphics

### Acceptable File Formats:

Illustrator CS3 or below Photoshop CS3 or below

Art time will be charged if files need to be fixed or altered to meet guidelines. When sending files please be sure to include all support art (fonts, linked images, etc.)

#### Font Specifications:

Fonts must be converted to outlines.

#### Bleeds:

All orbital truss graphics require specific bleeds. The sizes listed above represent the finished graphic size. Please keep all logos, type, and critical information at least 1" in from each edge of the finished graphic.

**Dye Sublimation:** 2" bleed around the perimeter.

**Inkjet & UV:** 1/2" bleed around the perimete