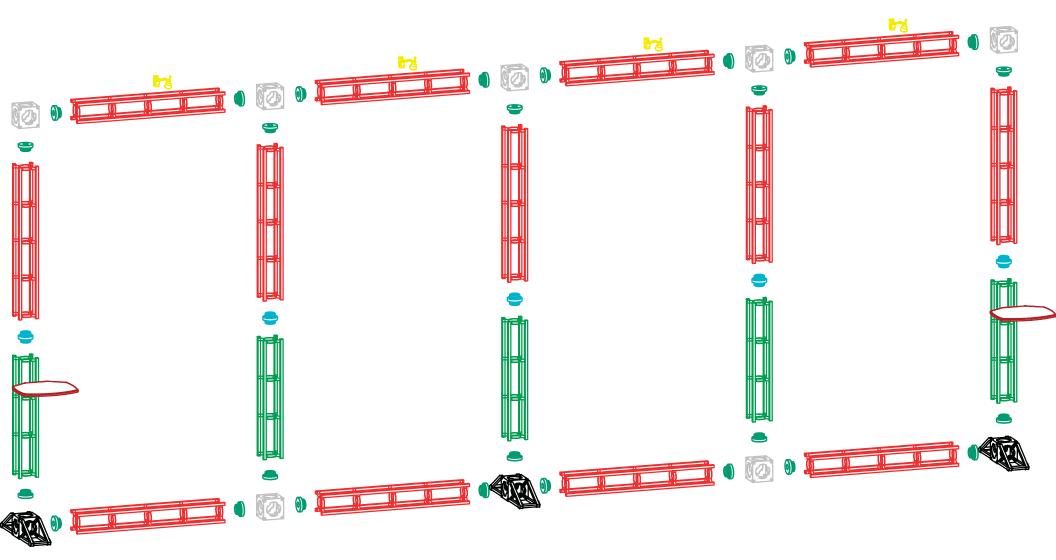

nished graphic.

**Dye Sublimation:** 2" bleed around the perimeter.

**Inkjet & UV:** 1/2" bleed around the perimeter.

#### Color:

All files are printed as CMYK format. All critical Pantone colors need to be called out in the file or specified on the order as Coated or Uncoated swatches.

#### Resolution:

All raster files (either print files or linked files) must be at 100-120 pixels per inch at 100%.

### Finishing Details:

When graphics are notched, a 7/8" square is cut in the appropriate

**FS:** Graphics mounted to front of the truss system

**BS:** Graphics mounted to back of the truss system

Dye Sublimation graphics are attached to truss with velcro. Inkjet & UV panels are attached to truss with magnet.













## Color Coded Components: OR-K-HC13, 10' x 20' Kit Size







## Color Coded Components: OR-K-HC13, 10' x 20' Kit Size