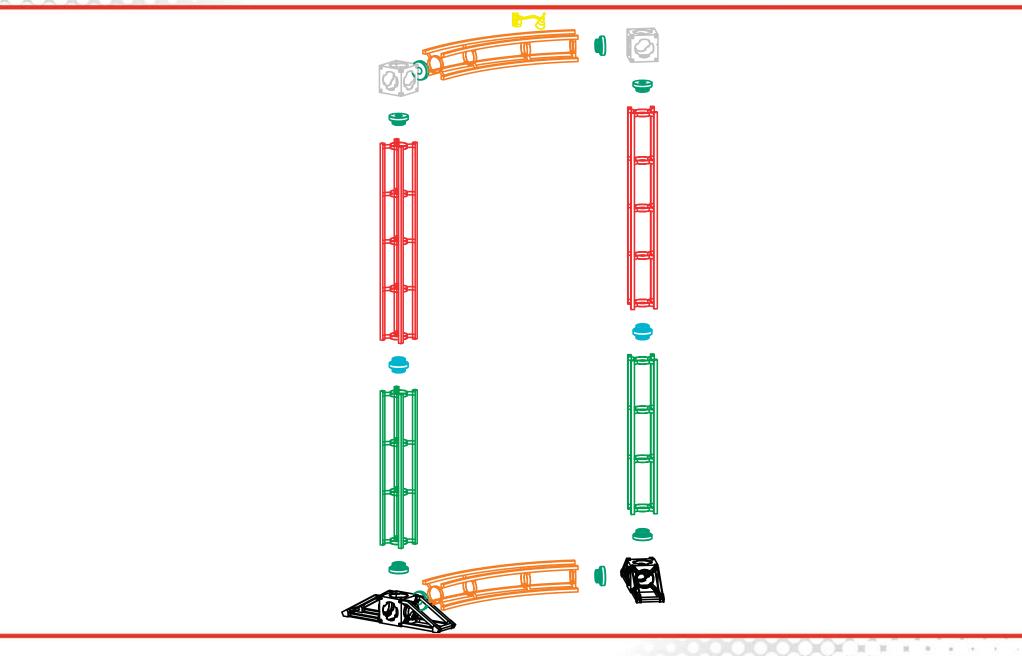

## Color Coded Components: OR-K-HC01, 10' x 10' Kit Size

# Color Coded Components: OR-K-HC01, 10' x 10' Kit Size