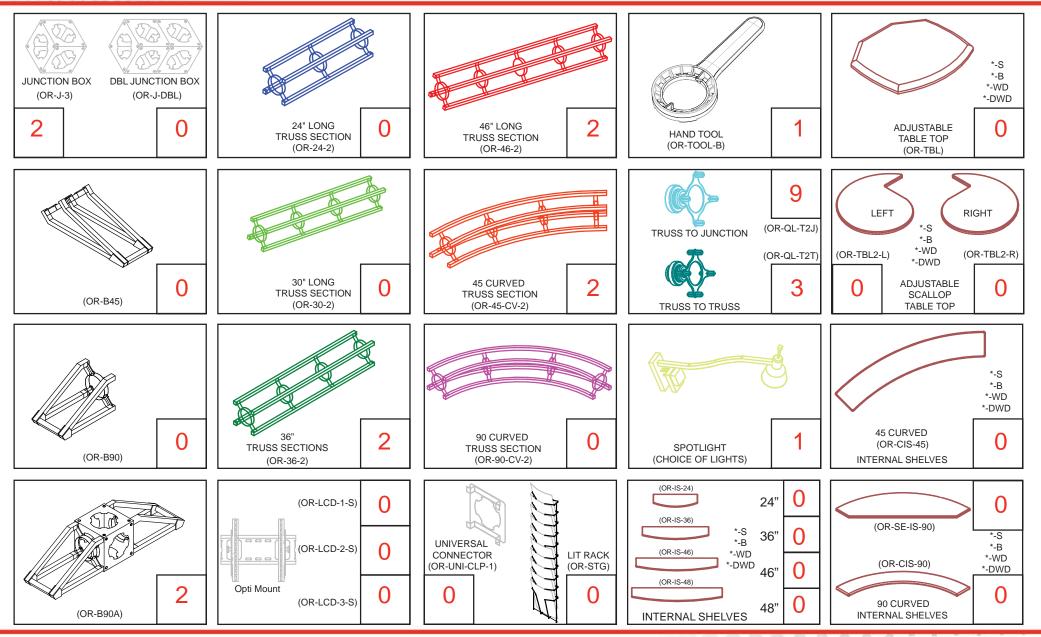

## Color Coded Components: OR-K-HC01, 10' x 10' Kit Size

# Color Coded Components: OR-K-HC01, 10' x 10' Kit Size