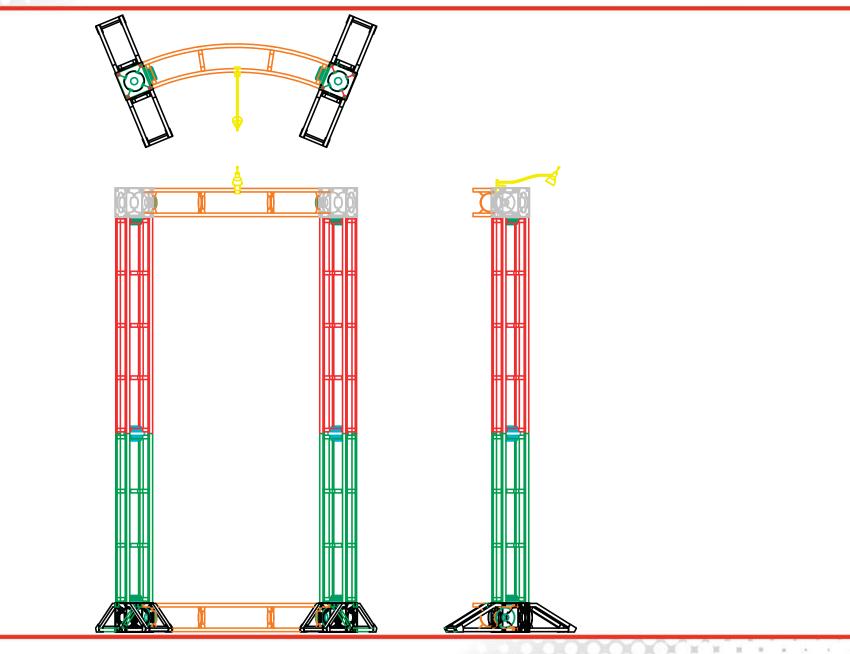

## Color Coded Components: OR-K-HC01, 10' x 10' Kit Size

# Color Coded Components: OR-K-HC01, 10' x 10' Kit Size