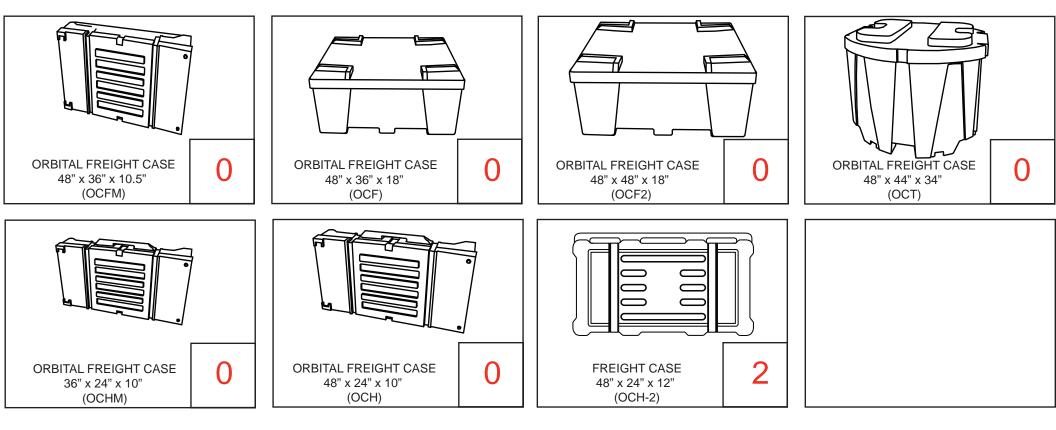

## Color Coded Components: OR-K-HC01, 10' x 10' Kit Size

# Color Coded Components: OR-K-HC01, 10' x 10' Kit Size