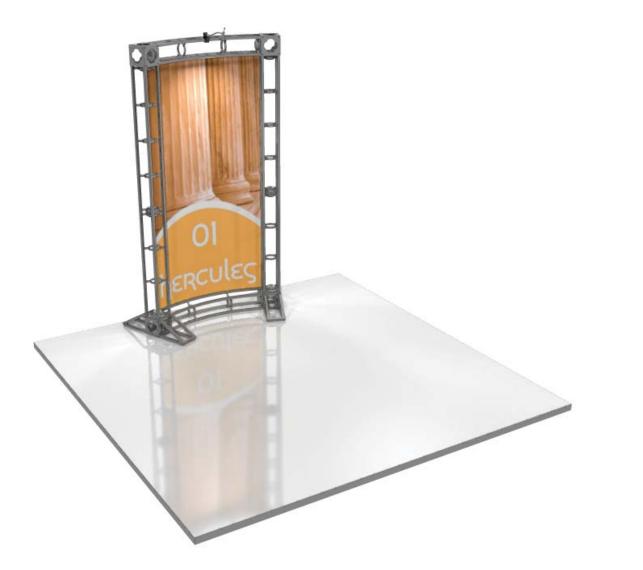

tails:

When graphics are notched, a 7/8" square is cut in the appropriate location

FS: Graphics mounted to front of the truss system BS: Graphics mounted to back of the truss system

Dye Sublimation graphics are attached to truss with velcro. Inkjet & UV panels are attached to truss with magnet.

**IMPORTANT INFORMATION REGARDING GRAPHIC FILES:** Each graphic has a specific code or number located on the graphic. The electronic print ready files provided must be named accordingly. Using this coding system will allow us to preflight and prepare your files for print more efficiently. If you fail to provide your graphic files in this format, additional charges may be necessary to complete your printed materials.

to outlines.

Available Graphics:

Inkjet, or UV Graphics

Dye-Sublimation,





# **3D Rendering:** OR-K-HC01, 10' x 10' Kit Size





## Color Coded Components: OR-K-HC01, 10' x 10' Kit Size





# Color Coded Components: OR-K-HC01, 10' x 10' Kit Size