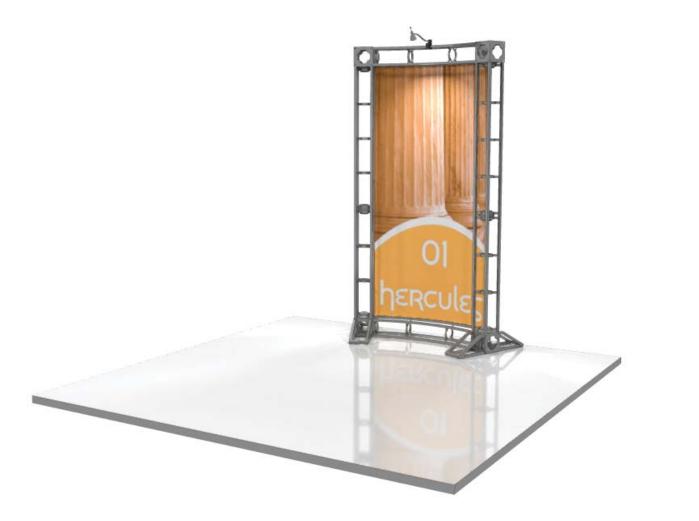

in the appropriate location

FS: Graphics mounted to front of the truss system BS: Graphics mounted to back of the truss system

Dye Sublimation graphics are attached to truss with velcro. Inkjet & UV panels are attached to truss with magnet.

**IMPORTANT INFORMATION REGARDING GRAPHIC FILES:** Each graphic has a specific code or number located on the graphic. The electronic print ready files provided must be named accordingly. Using this coding system will allow us to preflight and prepare your files for print more efficiently. If you fail to provide your graphic files in this format, additional charges may be necessary to complete your printed materials.

to outlines.

Available Graphics:

Inkjet, or UV Graphics

Dye-Sublimation,





# **3D Rendering:** OR-K-HC01, 10' x 10' Kit Size





## Color Coded Components: OR-K-HC01, 10' x 10' Kit Size





# Color Coded Components: OR-K-HC01, 10' x 10' Kit Size