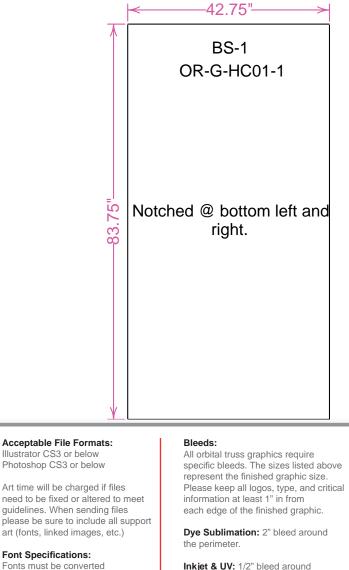

### Graphic Specs & Art Guidelines: OR-K-HC01, 10' x 10' Kit Size

**Inkjet & UV:** 1/2" bleed around the perimeter.

#### Finishing Details:

When graphics are notched, a 7/8" square is cut in the appropriate location

FS: Graphics mounted to front of the truss system BS: Graphics mounted to back of the truss system

Dye Sublimation graphics are attached to truss with velcro. Inkjet & UV panels are attached to truss with magnet.

to outlines.

Available Graphics:

Inkjet, or UV Graphics

Dye-Sublimation,