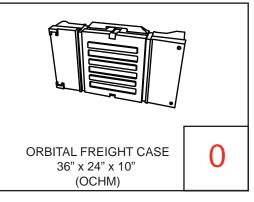

## Orbital Express Piece Count: OR-K-HC15, 10' x 20' Kit Size







Each Orbital Truss Extreme kit has been carefully designed and developed to be stable and safe. Consult with your dealer for load bearing specifications. The manufacturers of Orbital Expo Truss Extreme will not be held responsible or accountable for damage or injury caused by exceeding guidelines or though wrongful/incorrect use of the system. Note: Shelf finishes may vary.

Kits will come with choice of lights except for Lumina 2.

# Orbital Express Case Count: OR-K-HC15, 10' x 20' Kit Size





















## Graphic Specs & Art Guidelines: OR-K-HC15, 10' x 20' Kit Size







Available Graphics:

Dye-Sublimation,
Inkjet, or UV Graphics

#### Acceptable File Formats:

Illustrator CS3 or below Photoshop CS3 or below

Art time will be charged if files need to be fixed or altered to meet guidelines. When sending files please be sure to include all support art (fonts, linked images, etc.)

#### Font Specifications:

Fonts must be converted to outlines.

#### Bleeds:

All orbital truss graphics require specific bleeds. The sizes listed above represent the finished graphic size. Please keep all logos, type, and critical information at least 1" in from each edge of the finished graphic.

**Dye Sublimation:** 2" bleed around the perimeter.

**Inkjet & UV:** 1/2" bleed around the perimeter.