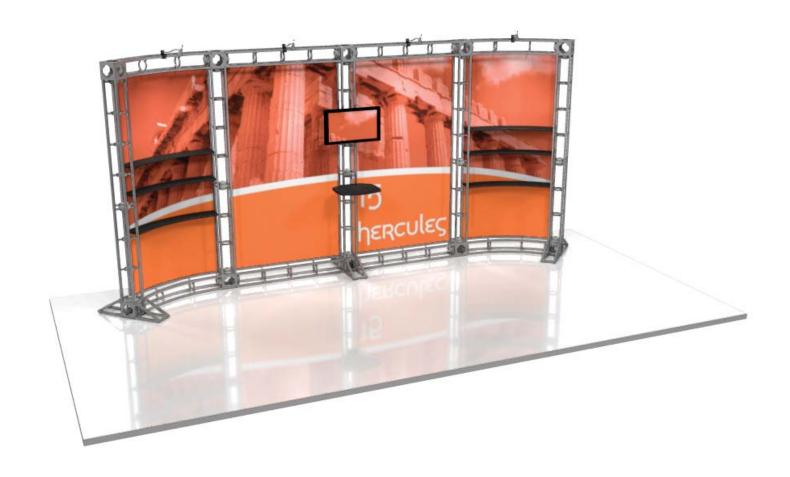

## Orbital Express Piece Count: OR-K-HC15, 10' x 20' Kit Size

Each Orbital Truss Extreme kit has been carefully designed and developed to be stable and safe. Consult with your dealer for load bearing specifications. The manufacturers of Orbital Expo Truss Extreme will not be held responsible or accountable for damage or injury caused by exceeding guidelines or though wrongful/incorrect use of the system. Note: Shelf finishes may vary.