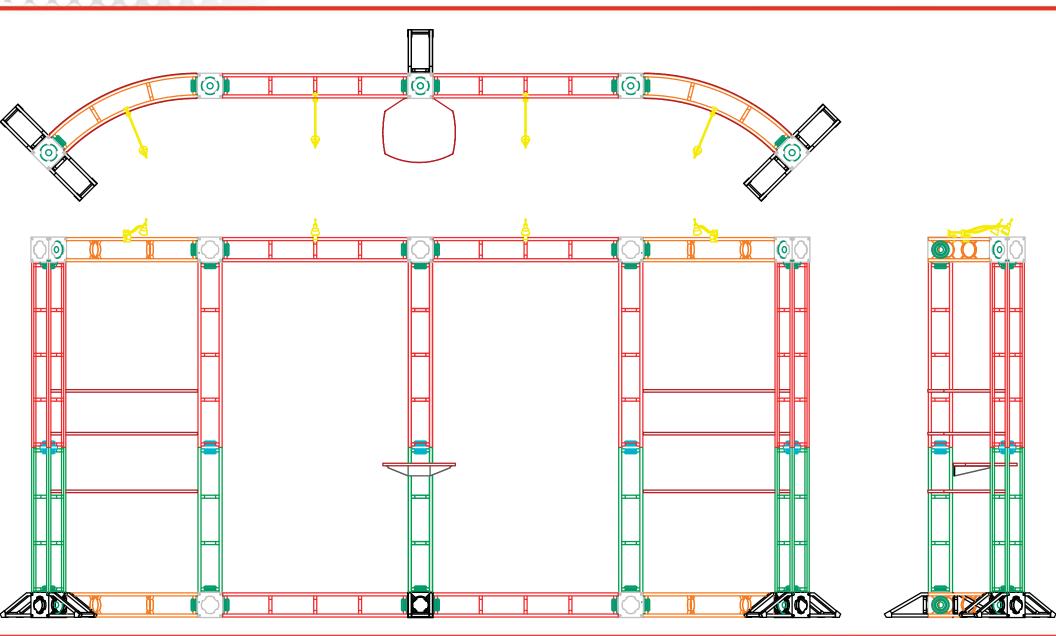

## Orbital Express Piece Count: OR-K-HC15, 10' x 20' Kit Size

Each Orbital Truss Extreme kit has been carefully designed and developed to be stable and safe. Consult with your dealer for load bearing specifications. The manufacturers of Orbital Expo Truss Extreme will not be held responsible or accountable for damage or injury caused by exceeding guidelines or though wrongful/incorrect use of the system. Note: Shelf finishes may vary.

# Orbital Express Case Count: OR-K-HC15, 10' x 20' Kit Size