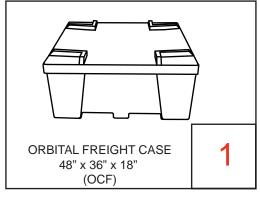

## Orbital Express Piece Count: OR-K-HC15, 10' x 20' Kit Size







Each Orbital Truss Extreme kit has been carefully designed and developed to be stable and safe. Consult with your dealer for load bearing specifications. The manufacturers of Orbital Expo Truss Extreme will not be held responsible or accountable for damage or injury caused by exceeding guidelines or though wrongful/incorrect use of the system. Note: Shelf finishes may vary.

Kits will come with choice of lights except for Lumina 2.

# Orbital Express Case Count: OR-K-HC15, 10' x 20' Kit Size





















## Graphic Specs & Art Guidelines: OR-K-HC15, 10' x 20' Kit Size







Available Graphics:

Dye-Sublimation,
Inkjet, or UV Graphics

#### Acceptable File Formats:

Illustrator CS3 or below Photoshop CS3 or below

Art time will be charged if files need to be fixed or altered to meet guidelines. When sending files please be sure to include all support art (fonts, linked images, etc.)

#### Font Specifications:

Fonts must be converted to outlines.

#### Bleeds:

All orbital truss graphics require specific bleeds. The sizes listed above represent the finished graphic size. Please keep all logos, type, and critical information at least 1" in from each edge of the finished graphic.

**Dye Sublimation:** 2" bleed around the perimeter.

**Inkjet & UV:** 1/2" bleed around the perime