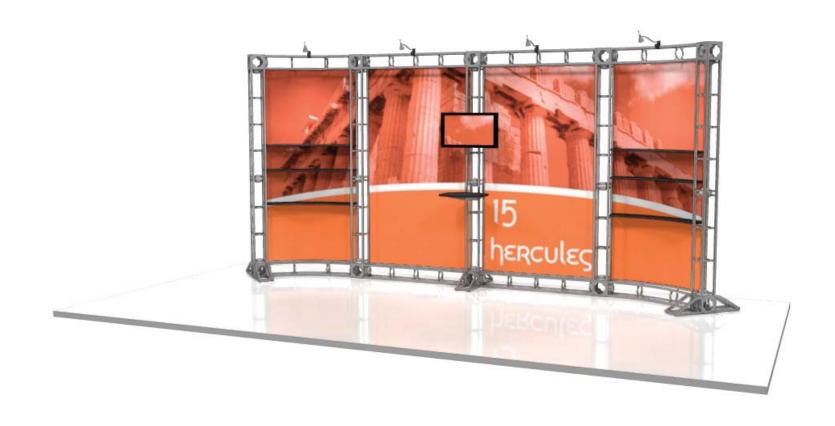

## Color Coded Components: OR-K-HC15, 10' x 20' Kit Size

# Color Coded Components: OR-K-HC15, 10' x 20' Kit Size