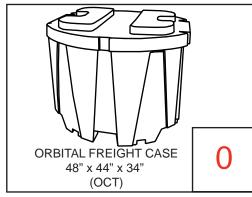

## Orbital Express Piece Count: OR-K-HC15, 10' x 20' Kit Size







Each Orbital Truss Extreme kit has been carefully designed and developed to be stable and safe. Consult with your dealer for load bearing specifications. The manufacturers of Orbital Expo Truss Extreme will not be held responsible or accountable for damage or injury caused by exceeding guidelines or though wrongful/incorrect use of the system. Note: Shelf finishes may vary.

Kits will come with choice of lights except for Lumina 2.

# Orbital Express Case Count: OR-K-HC15, 10' x 20' Kit Size





















## Graphic Specs & Art Guidelines: OR-K-HC15, 10' x 20' Kit Size







Available Graphics:

Dye-Sublimation,
Inkjet, or UV Graphics

#### Acceptable File Formats:

Illustrator CS3 or below Photoshop CS3 or below

Art time will be charged if files need to be fixed or altered to meet guidelines. When sending files please be sure to include all support art (fonts, linked images, etc.)

#### Font Specifications:

Fonts must be converted to outlines.

#### Bleeds:

All orbital truss graphics require specific bleeds. The sizes listed above represent the finished graphic size. Please keep all logos, type, and critical information at least 1" in from each edge of the finished graphic.

**Dye Sublimation:** 2" bleed around the perimeter.

**Inkjet & UV:** 1/2" bleed around the perimeter.