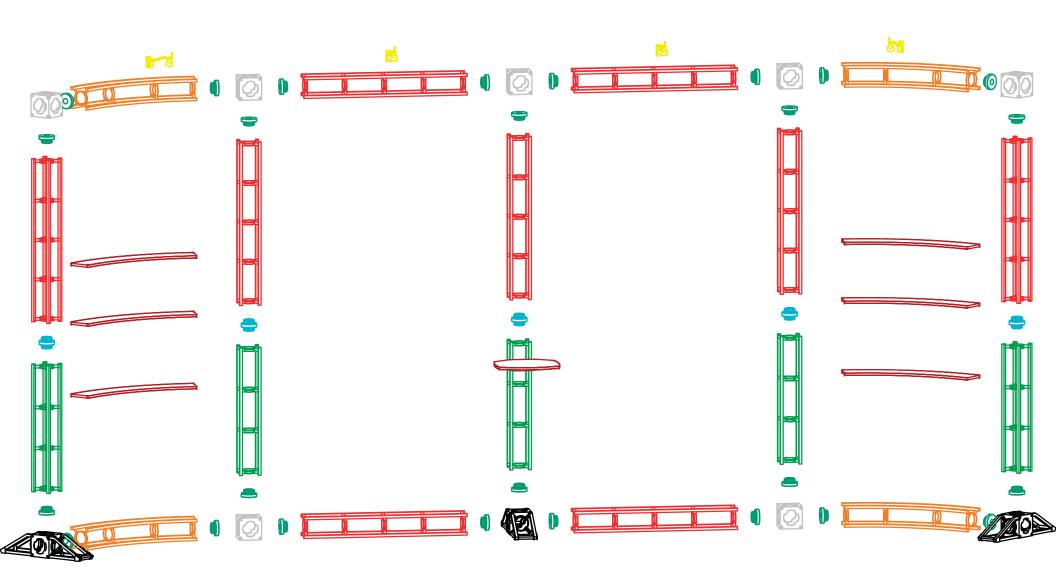

## Color Coded Components: OR-K-HC15, 10' x 20' Kit Size

# Color Coded Components: OR-K-HC15, 10' x 20' Kit Size