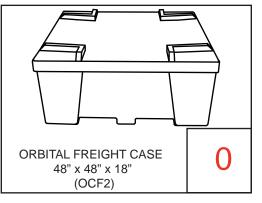

## Orbital Express Piece Count: OR-K-HC15, 10' x 20' Kit Size







Each Orbital Truss Extreme kit has been carefully designed and developed to be stable and safe. Consult with your dealer for load bearing specifications. The manufacturers of Orbital Expo Truss Extreme will not be held responsible or accountable for damage or injury caused by exceeding guidelines or though wrongful/incorrect use of the system. Note: Shelf finishes may vary.

Kits will come with choice of lights except for Lumina 2.

# Orbital Express Case Count: OR-K-HC15, 10' x 20' Kit Size





















## Graphic Specs & Art Guidelines: OR-K-HC15, 10' x 20' Kit Size







Available Graphics:

Dye-Sublimation,
Inkjet, or UV Graphics

#### Acceptable File Formats:

Illustrator CS3 or below Photoshop CS3 or below

Art time will be charged if files need to be fixed or altered to meet guidelines. When sending files please be sure to include all support art (fonts, linked images, etc.)

#### Font Specifications:

Fonts must be converted to outlines.

#### Bleeds:

All orbital truss graphics require specific bleeds. The sizes listed above represent the finished graphic size. Please keep all logos, type, and critical information at least 1" in from each edge of the finished graphic.

**Dye Sublimation:** 2" bleed around the perimeter.

**Inkjet & UV:** 1/2" bleed around the perimete