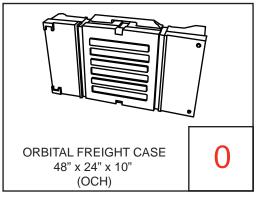

## Orbital Express Piece Count: OR-K-HC15, 10' x 20' Kit Size







Each Orbital Truss Extreme kit has been carefully designed and developed to be stable and safe. Consult with your dealer for load bearing specifications. The manufacturers of Orbital Expo Truss Extreme will not be held responsible or accountable for damage or injury caused by exceeding guidelines or though wrongful/incorrect use of the system. Note: Shelf finishes may vary.

Kits will come with choice of lights except for Lumina 2.

# Orbital Express Case Count: OR-K-HC15, 10' x 20' Kit Size





















## Graphic Specs & Art Guidelines: OR-K-HC15, 10' x 20' Kit Size







Available Graphics:

Dye-Sublimation,
Inkjet, or UV Graphics

#### Acceptable File Formats:

Illustrator CS3 or below Photoshop CS3 or below

Art time will be charged if files need to be fixed or altered to meet guidelines. When sending files please be sure to include all support art (fonts, linked images, etc.)

#### Font Specifications:

Fonts must be converted to outlines.

#### Bleeds:

All orbital truss graphics require specific bleeds. The sizes listed above represent the finished graphic size. Please keep all logos, type, and critical information at least 1" in from each edge of the finished graphic.

**Dye Sublimation:** 2" bleed around the perimeter.

**Inkjet & UV:** 1/2" bleed around the perimeter.

##