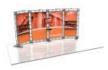

## Color Coded Components: OR-K-HC15, 10' x 20' Kit Size

# Color Coded Components: OR-K-HC15, 10' x 20' Kit Size