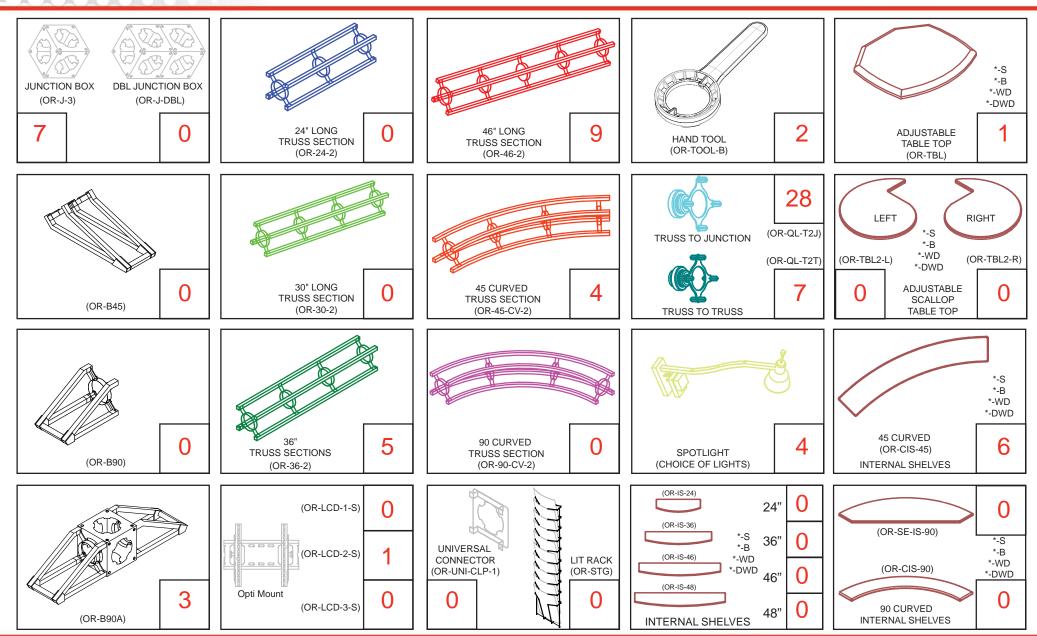

## Color Coded Components: OR-K-HC15, 10' x 20' Kit Size

# Color Coded Components: OR-K-HC15, 10' x 20' Kit Size