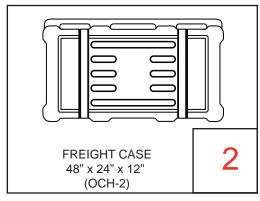

## Orbital Express Piece Count: OR-K-HC15, 10' x 20' Kit Size







Each Orbital Truss Extreme kit has been carefully designed and developed to be stable and safe. Consult with your dealer for load bearing specifications. The manufacturers of Orbital Expo Truss Extreme will not be held responsible or accountable for damage or injury caused by exceeding guidelines or though wrongful/incorrect use of the system. Note: Shelf finishes may vary.

Kits will come with choice of lights except for Lumina 2.

# Orbital Express Case Count: OR-K-HC15, 10' x 20' Kit Size





















## Graphic Specs & Art Guidelines: OR-K-HC15, 10' x 20' Kit Size







Available Graphics:

Dye-Sublimation,
Inkjet, or UV Graphics

#### Acceptable File Formats:

Illustrator CS3 or below Photoshop CS3 or below

Art time will be charged if files need to be fixed or altered to meet guidelines. When sending files please be sure to include all support art (fonts, linked images, etc.)

#### Font Specifications:

Fonts must be converted to outlines.

#### Bleeds:

All orbital truss graphics require specific bleeds. The sizes listed above represent the finished graphic size. Please keep all logos, type, and critical information at least 1" in from each edge of the finished graphic.

**Dye Sublimation:** 2" bleed around the perimeter.

**Inkjet & UV:** 1/2" bleed around the perimeter.

####