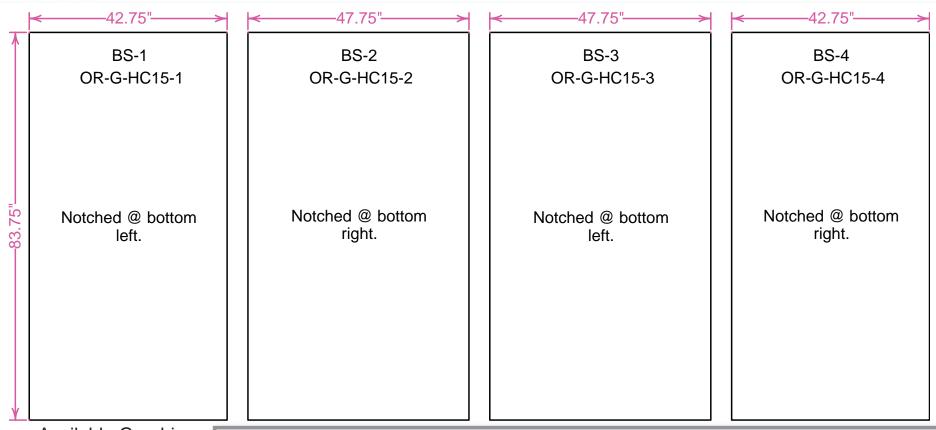

## Graphic Specs & Art Guidelines: OR-K-HC15, 10' x 20' Kit Size

Available Graphics:

Dye-Sublimation,
Inkjet, or UV Graphics

#### Bleeds:

All orbital truss graphics require specific bleeds. The sizes listed above represent the finished graphic size. Please keep all logos, type, and critical information at least 1" in from each edge of the finished graphic.

#### Finishing Details:

When graphics are notched, a 7/8" square is cut in the appropriate location

**FS:** Graphics mounted to front of the truss system

**BS:** Graphics mounted to back of the truss system