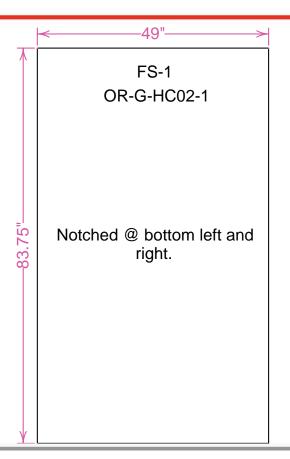

#### Bleeds:

All orbital truss graphics require specific bleeds. The sizes listed above represent the finished graphic size. Please keep all logos, type, and critical information at least 1" in from each edge of the finished graphic.

### Finishing Details:

When graphics are notched, a 7/8" square is cut in the appropriate location

**FS:** Graphics mounted to front of the truss system

**BS:** Graphics mounted to back of the truss system