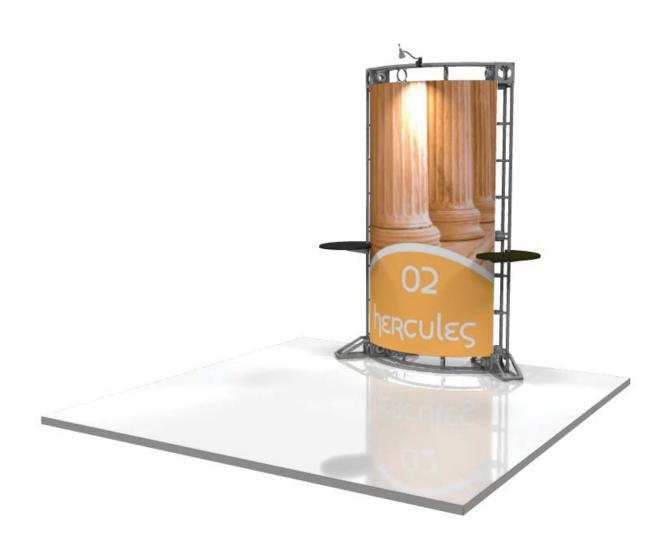

## Orbital Express Piece Count: OR-K-HC02, 10' x 10' Kit Size

Each Orbital Truss Extreme kit has been carefully designed and developed to be stable and safe. Consult with your dealer for load bearing specifications. The manufacturers of Orbital Expo Truss Extreme will not be held responsible or accountable for damage or injury caused by exceeding guidelines or though wrongful/incorrect use of the system. Note: Shelf finishes may vary.