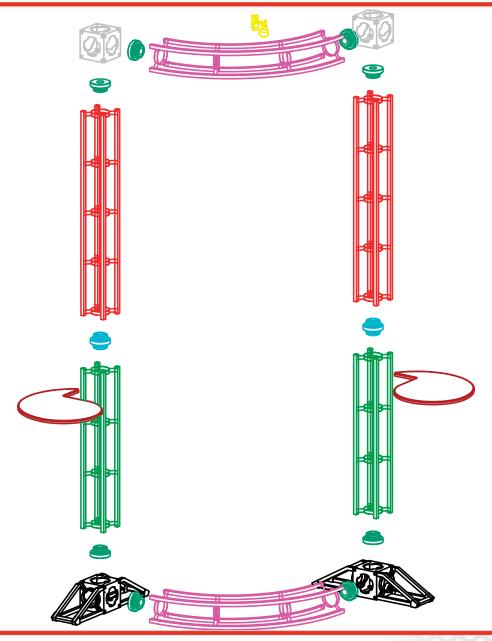

raphic.

**Dye Sublimation:** 2" bleed around the perimeter.

**Inkjet & UV:** 1/2" bleed around the perimeter.

#### Color:

All files are printed as CMYK format. All critical Pantone colors need to be called out in the file or specified on the order as Coated or Uncoated swatches.

#### Resolution:

All raster files (either print files or linked files) must be at 100-120 pixels per inch at 100%.

### Finishing Details:

When graphics are notched, a 7/8" square is cut in the appropriate location

**FS:** Graphics mounted to front of the truss system

**BS:** Graphics mounted to back of the truss system

Dye Sublimation graphics are attached to truss with velcro. Inkjet & UV panels are attached to truss with magnet.













# Color Coded Components: OR-K-HC02, 10' x 10' Kit Size







# Color Coded Components: OR-K-HC02, 10' x 10' Kit Size