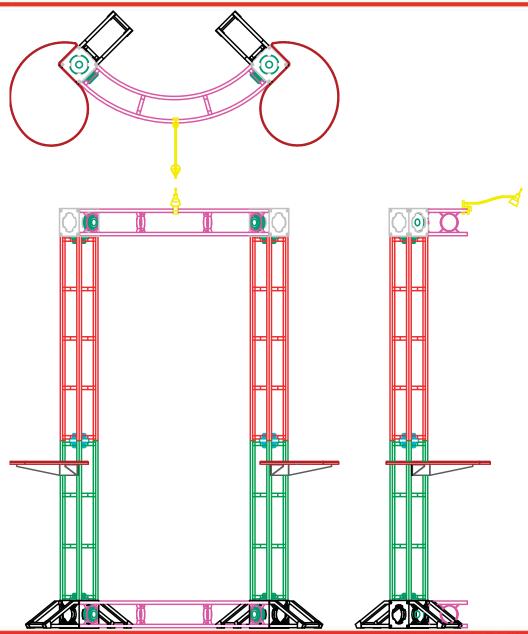

*Inkjet & UV:** 1/2" bleed around the perimeter.

#### Color:

All files are printed as CMYK format. All critical Pantone colors need to be called out in the file or specified on the order as Coated or Uncoated swatches.

#### Resolution:

All raster files (either print files or linked files) must be at 100-120 pixels per inch at 100%.

### Finishing Details:

When graphics are notched, a 7/8" square is cut in the appropriate location

**FS:** Graphics mounted to front of the truss system

**BS:** Graphics mounted to back of the truss system

Dye Sublimation graphics are attached to truss with velcro. Inkjet & UV panels are attached to truss with magnet.













# Color Coded Components: OR-K-HC02, 10' x 10' Kit Size







# Color Coded Components: OR-K-HC02, 10' x 10' Kit Size