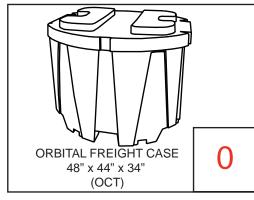

## Orbital Express Piece Count: OR-K-HC02, 10' x 10' Kit Size







Each Orbital Truss Extreme kit has been carefully designed and developed to be stable and safe. Consult with your dealer for load bearing specifications. The manufacturers of Orbital Expo Truss Extreme will not be held responsible or accountable for damage or injury caused by exceeding guidelines or though wrongful/incorrect use of the system. Note: Shelf finishes may vary.

## Orbital Express Case Count: OR-K-HC02, 10' x 10' Kit Size





















## Graphic Specs & Art Guidelines: OR-K-HC02, 10' x 10' Kit Size







Available Graphics:

Dye-Sublimation, or

Inkjet Graphics Only

### Acceptable File Formats:

Illustrator CS3 or below Photoshop CS3 or below

Art time will be charged if files need to be fixed or altered to meet guidelines. When sending files please be sure to include all support art (fonts, linked images, etc.)

#### Font Specifications:

Fonts must be converted to outlines.

#### Bleeds:

All orbital truss graphics require specific bleeds. The sizes listed above represent the finished graphic size. Please keep all logos, type, and critical information at least 1" in from each edge of the finished graphic.

**Dye Sublimation:** 2" bleed around the perimeter.

**Inkjet & UV:** 1/2" bleed around the perimeter