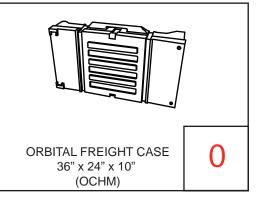

## Orbital Express Piece Count: OR-K-HC02, 10' x 10' Kit Size







Each Orbital Truss Extreme kit has been carefully designed and developed to be stable and safe. Consult with your dealer for load bearing specifications. The manufacturers of Orbital Expo Truss Extreme will not be held responsible or accountable for damage or injury caused by exceeding guidelines or though wrongful/incorrect use of the system. Note: Shelf finishes may vary.

## Orbital Express Case Count: OR-K-HC02, 10' x 10' Kit Size





















## Graphic Specs & Art Guidelines: OR-K-HC02, 10' x 10' Kit Size







Available Graphics:

Dye-Sublimation, or

Inkjet Graphics Only

### Acceptable File Formats:

Illustrator CS3 or below Photoshop CS3 or below

Art time will be charged if files need to be fixed or altered to meet guidelines. When sending files please be sure to include all support art (fonts, linked images, etc.)

#### Font Specifications:

Fonts must be converted to outlines.

#### Bleeds:

All orbital truss graphics require specific bleeds. The sizes listed above represent the finished graphic size. Please keep all logos, type, and critical information at least 1" in from each edge of the finished graphic.

**Dye Sublimation:** 2" bleed around the perimeter.

**Inkjet & UV:** 1/2" bleed around the perimeter.