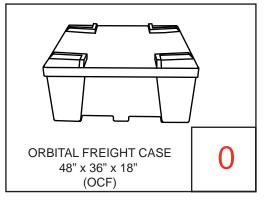

## Orbital Express Piece Count: OR-K-HC02, 10' x 10' Kit Size







Each Orbital Truss Extreme kit has been carefully designed and developed to be stable and safe. Consult with your dealer for load bearing specifications. The manufacturers of Orbital Expo Truss Extreme will not be held responsible or accountable for damage or injury caused by exceeding guidelines or though wrongful/incorrect use of the system. Note: Shelf finishes may vary.

## Orbital Express Case Count: OR-K-HC02, 10' x 10' Kit Size





















## Graphic Specs & Art Guidelines: OR-K-HC02, 10' x 10' Kit Size







Available Graphics:

Dye-Sublimation, or

Inkjet Graphics Only

### Acceptable File Formats:

Illustrator CS3 or below Photoshop CS3 or below

Art time will be charged if files need to be fixed or altered to meet guidelines. When sending files please be sure to include all support art (fonts, linked images, etc.)

#### Font Specifications:

Fonts must be converted to outlines.

#### Bleeds:

All orbital truss graphics require specific bleeds. The sizes listed above represent the finished graphic size. Please keep all logos, type, and critical information at least 1" in from each edge of the finished graphic.

**Dye Sublimation:** 2" bleed around the perimeter.

**Inkjet & UV:** 1/2" bleed around the perim