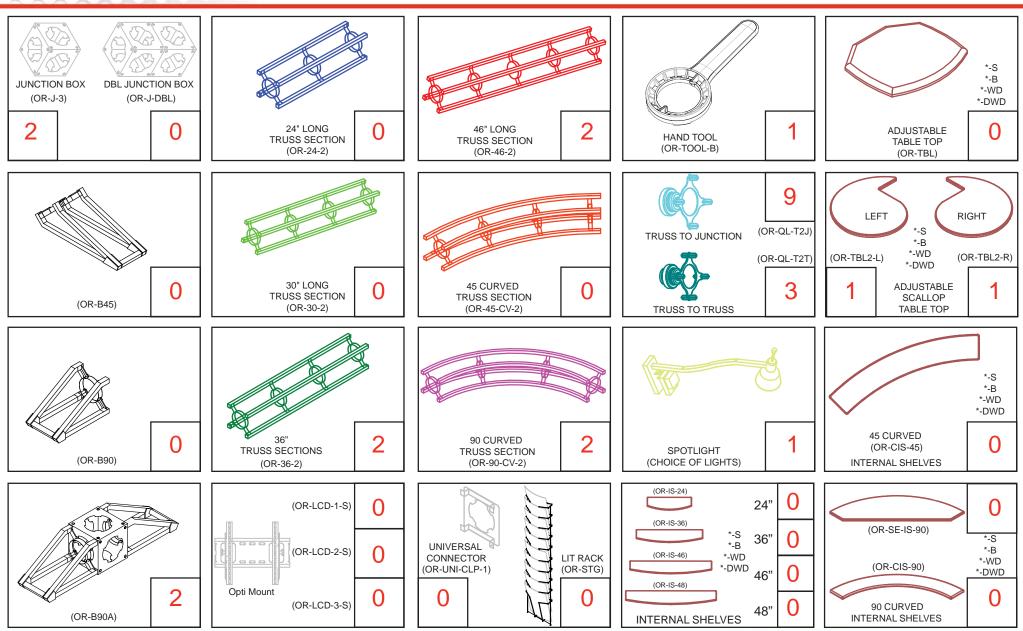

## Orbital Express Piece Count: OR-K-HC02, 10' x 10' Kit Size







Each Orbital Truss Extreme kit has been carefully designed and developed to be stable and safe. Consult with your dealer for load bearing specifications. The manufacturers of Orbital Expo Truss Extreme will not be held responsible or accountable for damage or injury caused by exceeding guidelines or though wrongful/incorrect use of the system. Note: Shelf finishes may vary.

## Orbital Express Case Count: OR-K-HC02, 10' x 10' Kit Size





















## Graphic Specs & Art Guidelines: OR-K-HC02, 10' x 10' Kit Size







Available Graphics:

Dye-Sublimation, or

Inkjet Graphics Only

### Acceptable File Formats:

Illustrator CS3 or below Photoshop CS3 or below

Art time will be charged if files need to be fixed or altered to meet guidelines. When sending files please be sure to incl