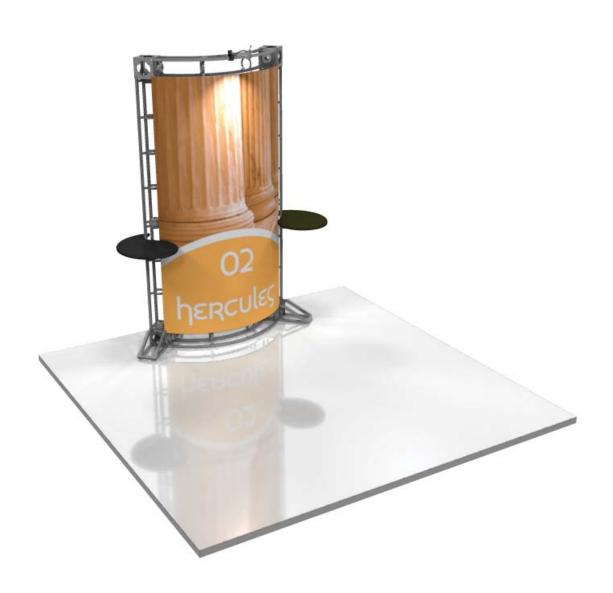

## Orbital Express Piece Count: OR-K-HC02, 10' x 10' Kit Size

Each Orbital Truss Extreme kit has been carefully designed and developed to be stable and safe. Consult with your dealer for load bearing specifications. The manufacturers of Orbital Expo Truss Extreme will not be held responsible or accountable for damage or injury caused by exceeding guidelines or though wrongful/incorrect use of the system. Note: Shelf finishes may vary.