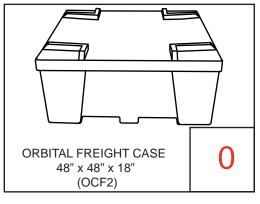

## Orbital Express Piece Count: OR-K-HC02, 10' x 10' Kit Size







Each Orbital Truss Extreme kit has been carefully designed and developed to be stable and safe. Consult with your dealer for load bearing specifications. The manufacturers of Orbital Expo Truss Extreme will not be held responsible or accountable for damage or injury caused by exceeding guidelines or though wrongful/incorrect use of the system. Note: Shelf finishes may vary.

## Orbital Express Case Count: OR-K-HC02, 10' x 10' Kit Size





















## Graphic Specs & Art Guidelines: OR-K-HC02, 10' x 10' Kit Size







Available Graphics:

Dye-Sublimation, or

Inkjet Graphics Only

### Acceptable File Formats:

Illustrator CS3 or below Photoshop CS3 or below

Art time will be charged if files need to be fixed or altered to meet guidelines. When sending files please be sure to include all support art (fonts, linked images, etc.)

#### Font Specifications:

Fonts must be converted to outlines.

#### Bleeds:

All orbital truss graphics require specific bleeds. The sizes listed above represent the finished graphic size. Please keep all logos, type, and critical information at least 1" in from each edge of the finished graphic.

**Dye Sublimation:** 2" bleed around the perimeter.

**Inkjet & UV:** 1/2" bleed around the perimet