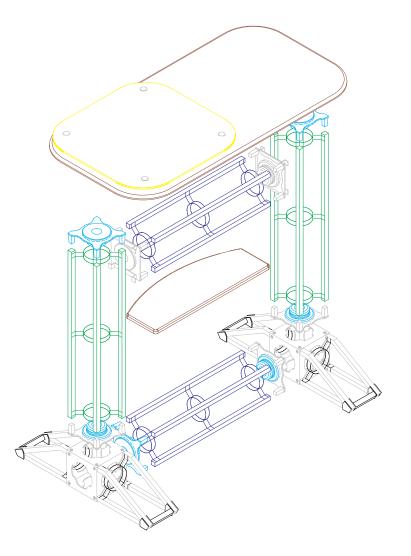

# **3D Rendering:**

OR-TC03-P, Racetrack Truss Counter

OR-TC03-P, Racetrack Truss Counter

# Color Coded Parts: OR-TC03-P, Racetrack Truss Counter