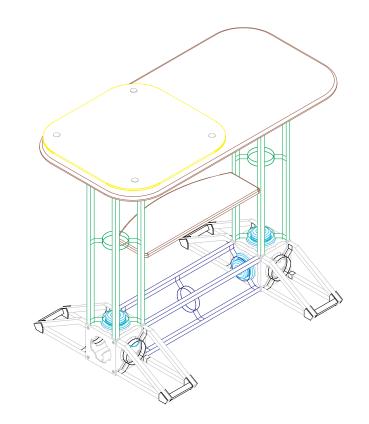

# **3D Rendering:**

OR-TC03-P, Racetrack Truss Counter

OR-TC03-P, Racetrack Truss Counter

# Color Coded Parts: OR-TC03-P, Racetrack Truss Counter