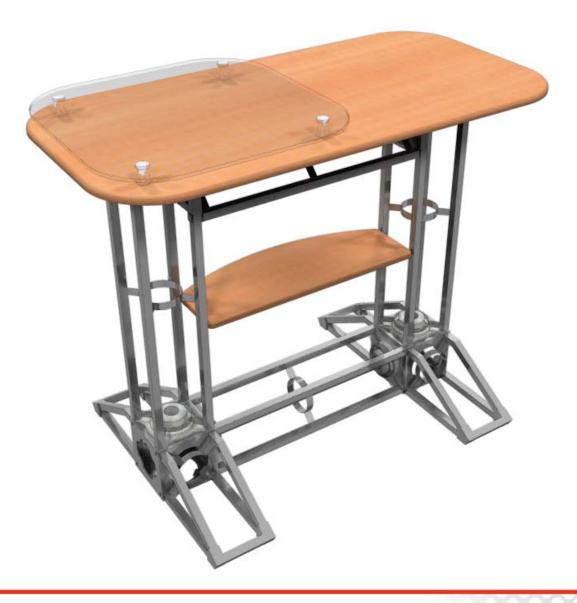

# **3D Rendering:**

OR-TC03-P, Racetrack Truss Counter

OR-TC03-P, Racetrack Truss Counter