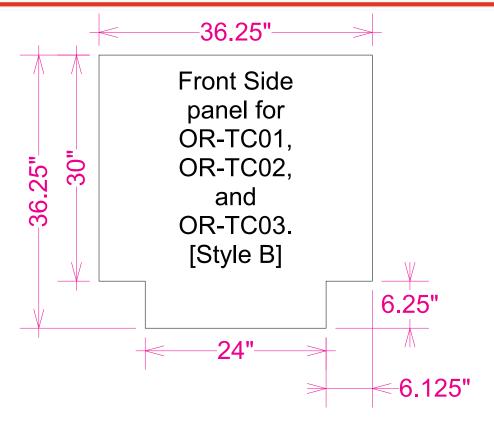

## **Graphic Specs:**

**OR-TC03-P, Racetrack Truss Counter** 

25.75" Front Side panel for OR-TC01, 30"-36.25"-OR-TC02, and OR-TC03. [Style A] 6.25" 24" -.875"