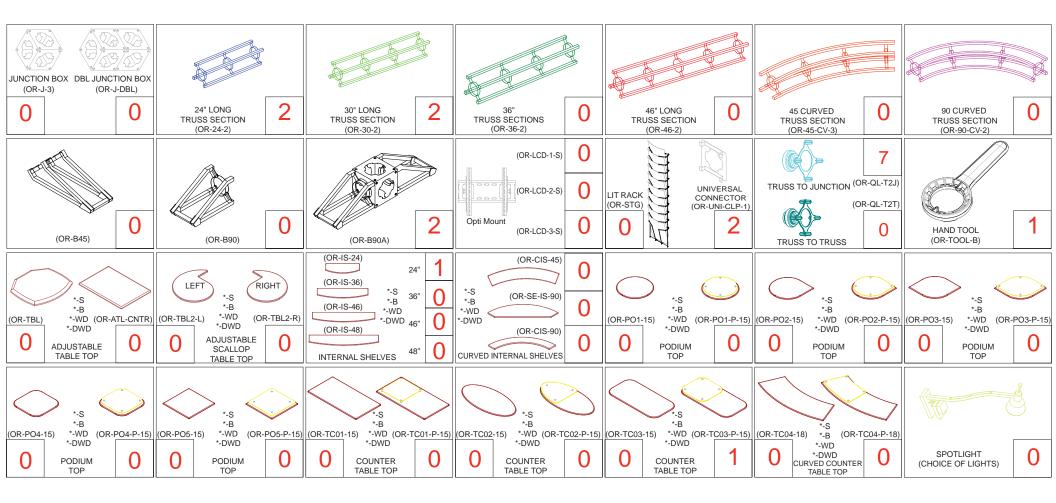

Each Orbital Express Truss kit has been carefully designed and developed to be stable and safe. Consult with your dealer for load bearing specifications. The manufacturers of Orbital Express Truss will not be held responsible or accountable for any damage or injury caused by exceeding guidelines or though wrongful/incorrect use of the system.

Note: Shelf finishes may vary. Kits will come with choice of lights except for Lumina 2.

## **Graphic Specs:**

**OR-TC03-P, Racetrack Truss Counter** 



25.75" Front Side panel for OR-TC01, 30"-36.25"-OR-TC02, and OR-TC03. [Style A] 6.25" 24" -.875"

## Available Graphics: **Dye-Sublimation**, Inkiet or UV Graphics

#### Bleeds:

Acceptable File Formats:

Illustrator CS3 or below

Photoshop CS3 or below

Art time will be charged if files

guidel