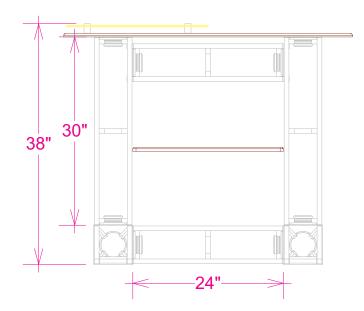

## **Graphic Specs:**

**OR-TC03-P, Racetrack Truss Counter** 

25.75" Front Side panel for OR-TC01, 30"-36.25"-OR-TC02, and OR-TC03. [Style A] 6.25" 24" -.875"