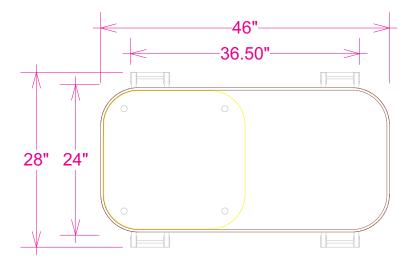

## **Graphic Specs:**

**OR-TC03-P, Racetrack Truss Counter** 

25.75" Front Side panel for OR-TC01, 30"-36.25"-OR-TC02, and OR-TC03. [Style A] 6.25" 24" -.875"