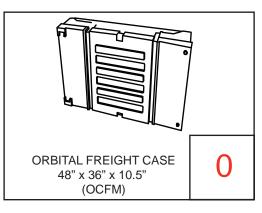

### Orbital Express Piece Count: OR-K-HC11, 10' x 20' Kit Size







Each Orbital Truss Extreme kit has been carefully designed and developed to be stable and safe. Consult with your dealer for load bearing specifications. The manufacturers of Orbital Expo Truss Extreme will not be held responsible or accountable for damage or injury caused by exceeding guidelines or though wrongful/incorrect use of the system. Note: Shelf finishes may vary.

## Orbital Express Case Count: OR-K-HC11, 10' x 20' Kit Size





















### Graphic Specs & Art Guidelines: OR-K-HC11, 10' x 20' Kit Size







Dye-Sublimation, Inkjet, or UV Graphics

### Acceptable File Formats:

Illustrator CS3 or below Photoshop CS3 or below

Art time will be charged if files need to be fixed or altered to meet guidelines. When sending files please be sure to include all support art (fonts, linked images, etc.)

#### Font Specifications:

Fonts must be converted to outlines.

### Bleeds:

All orbital truss graphics require specific bleeds. The sizes listed above represent the finished graphic size. Please keep all logos, type, and critical information at least 1" in from each edge of the finished graphic.

**Dye Sublimation:** 2" bleed around the perimeter.

**Inkjet & UV:** 1/2" bleed around the perimeter.

### Color:

Al