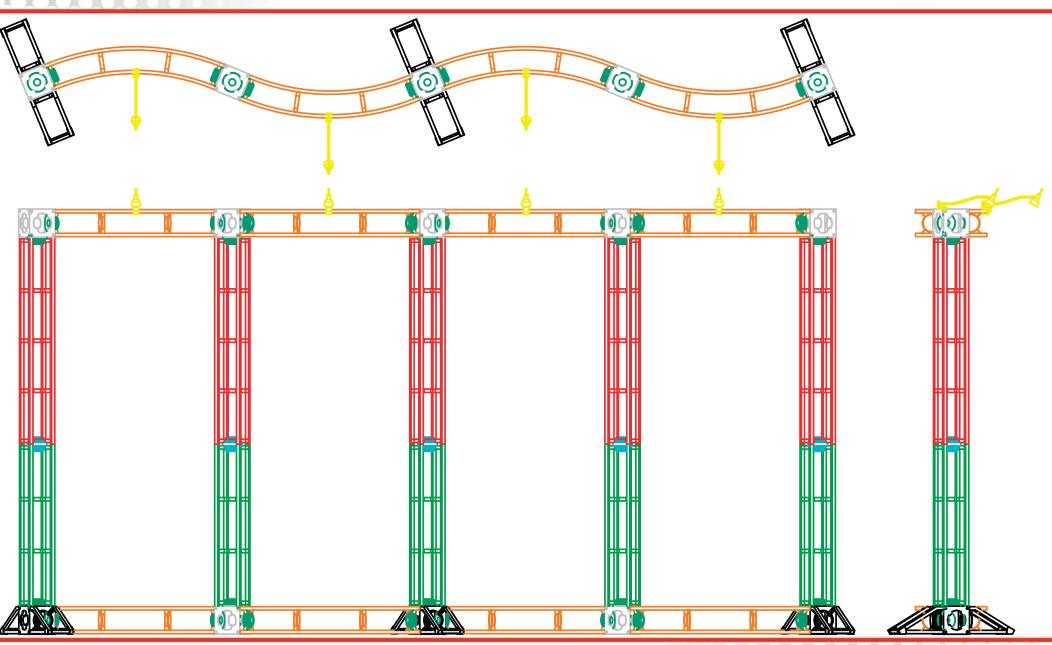

# Color Coded Components: OR-K-HC11, 10' x 20' Kit Size

## Color Coded Components: OR-K-HC11, 10' x 20' Kit Size