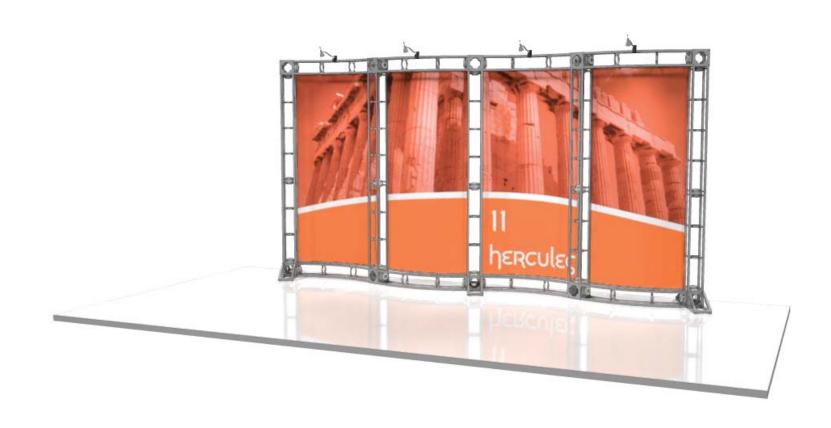

ical information at least 1" in from each edge of the finished graphic.

**Dye Sublimation:** 2" bleed around the perimeter.

**Inkjet & UV:** 1/2" bleed around the perimeter.

### Color:

All files are printed as CMYK format. All critical Pantone colors need to be called out in the file or specified on the order as Coated or Uncoated swatches.

#### Resolution:

All raster files (either print files or linked files) must be at 100-120 pixels per inch at 100%.

### Finishing Details:

When graphics are notched, a 7/8" square is cut in the appropriate location

**FS:** Graphics mounted to front of the truss system

**BS:** Graphics mounted to back of the truss system

Dye Sublimation graphics are attached to truss with velcro. Inkjet & UV panels are attached to truss with magnet.













# Color Coded Components: OR-K-HC11, 10' x 20' Kit Size







## Color Coded Components: OR-K-HC11, 10' x 20' Kit Size