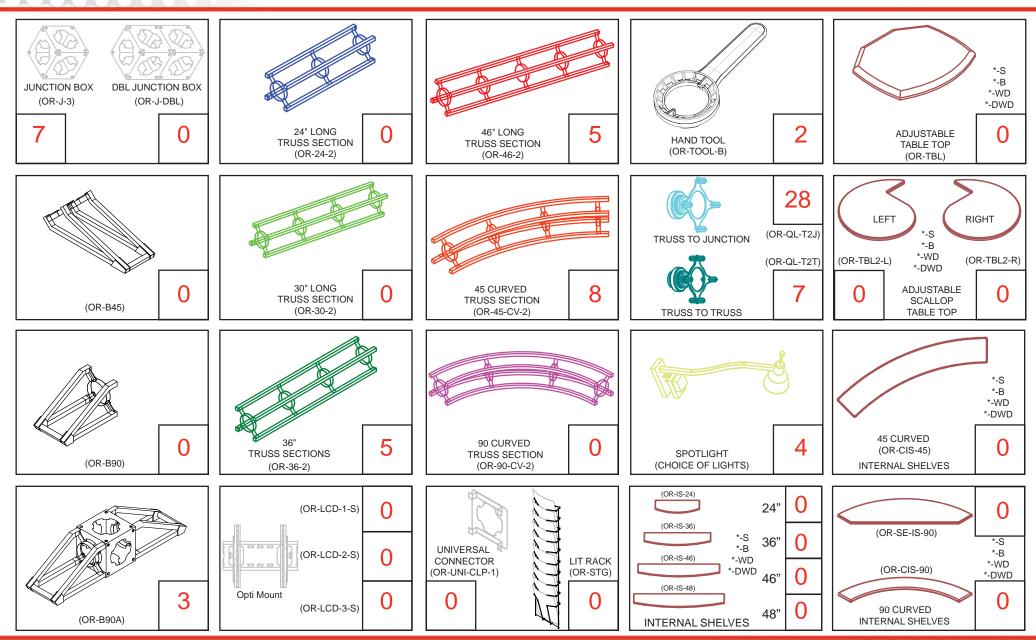

# Color Coded Components: OR-K-HC11, 10' x 20' Kit Size

## Color Coded Components: OR-K-HC11, 10' x 20' Kit Size