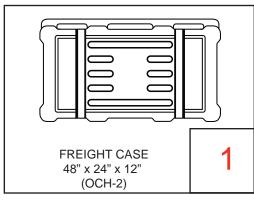

### Orbital Express Piece Count: OR-K-HC11, 10' x 20' Kit Size







Each Orbital Truss Extreme kit has been carefully designed and developed to be stable and safe. Consult with your dealer for load bearing specifications. The manufacturers of Orbital Expo Truss Extreme will not be held responsible or accountable for damage or injury caused by exceeding guidelines or though wrongful/incorrect use of the system. Note: Shelf finishes may vary.

## Orbital Express Case Count: OR-K-HC11, 10' x 20' Kit Size





















### Graphic Specs & Art Guidelines: OR-K-HC11, 10' x 20' Kit Size







Dye-Sublimation, Inkjet, or UV Graphics

### Acceptable File Formats:

Illustrator CS3 or below Photoshop CS3 or below

Art time will be charged if files need to be fixed or altered to meet guidelines. When sending files please be sure to include all support art (fonts, linked images, etc.)

#### Font Specifications:

Fonts must be converted to outlines.

### Bleeds:

All orbital truss graphics require specific bleeds. The sizes listed above represent the finished graphic size. Please keep all logos, type, and critical information at least 1" in from each edge of the finished graphic.

**Dye Sublimation:** 2" bleed around the perimeter.

**Inkjet & UV:** 1/2" bleed around the perimeter.

### Color:

All files are