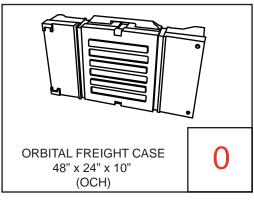

### Orbital Express Piece Count: OR-K-HC11, 10' x 20' Kit Size







Each Orbital Truss Extreme kit has been carefully designed and developed to be stable and safe. Consult with your dealer for load bearing specifications. The manufacturers of Orbital Expo Truss Extreme will not be held responsible or accountable for damage or injury caused by exceeding guidelines or though wrongful/incorrect use of the system. Note: Shelf finishes may vary.

## Orbital Express Case Count: OR-K-HC11, 10' x 20' Kit Size





















### Graphic Specs & Art Guidelines: OR-K-HC11, 10' x 20' Kit Size







Dye-Sublimation, Inkjet, or UV Graphics

### Acceptable File Formats:

Illustrator CS3 or below Photoshop CS3 or below

Art time will be charged if files need to be fixed or altered to meet guidelines. When sending files please be sure to include all support art (fonts, linked images, etc.)

#### Font Specifications:

Fonts must be converted to outlines.

### Bleeds:

All orbital truss graphics require specific bleeds. The sizes listed above represent the finished graphic size. Please keep all logos, type, and critical information at least 1" in from each edge of the finished graphic.

**Dye Sublimation:** 2" bleed around the perimeter.

**Inkjet & UV:** 1/2" bleed around the perimeter.

### Color:

All files ar