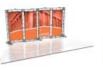

### Orbital Express Piece Count: OR-K-HC11, 10' x 20' Kit Size







Each Orbital Truss Extreme kit has been carefully designed and developed to be stable and safe. Consult with your dealer for load bearing specifications. The manufacturers of Orbital Expo Truss Extreme will not be held responsible or accountable for damage or injury caused by exceeding guidelines or though wrongful/incorrect use of the system. Note: Shelf finishes may vary.

## Orbital Express Case Count: OR-K-HC11, 10' x 20' Kit Size





















### Graphic Specs & Art Guidelines: OR-K-HC11, 10' x 20' Kit Size







Dye-Sublimation, Inkjet, or UV Graphics

### Acceptable File Formats:

Illustrator CS3 or below Photoshop CS3 or below

Art time will be charged if files need to be fixed or altered to meet guidelines. When sending files please be sure to include all support art (fonts, linked images, etc.)

#### Font Specifications:

Fonts must be converted to outlines.

### Bleeds:

All orbital truss graphics require specific bleeds. The sizes listed above represent the finished graphic size. Please keep all logos, type, and critical information at least 1" in from each edge of the finished graphic.

**Dye Sublimation:** 2" bleed around the perimeter.

**Inkjet & UV:** 1/2" bleed around the perimeter.

### Color: