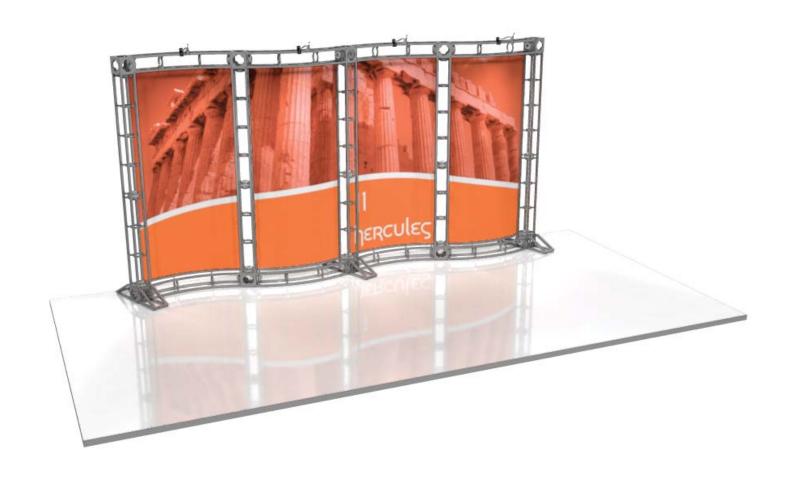

### Orbital Express Piece Count: OR-K-HC11, 10' x 20' Kit Size

Each Orbital Truss Extreme kit has been carefully designed and developed to be stable and safe. Consult with your dealer for load bearing specifications. The manufacturers of Orbital Expo Truss Extreme will not be held responsible or accountable for damage or injury caused by exceeding guidelines or though wrongful/incorrect use of the system. Note: Shelf finishes may vary.