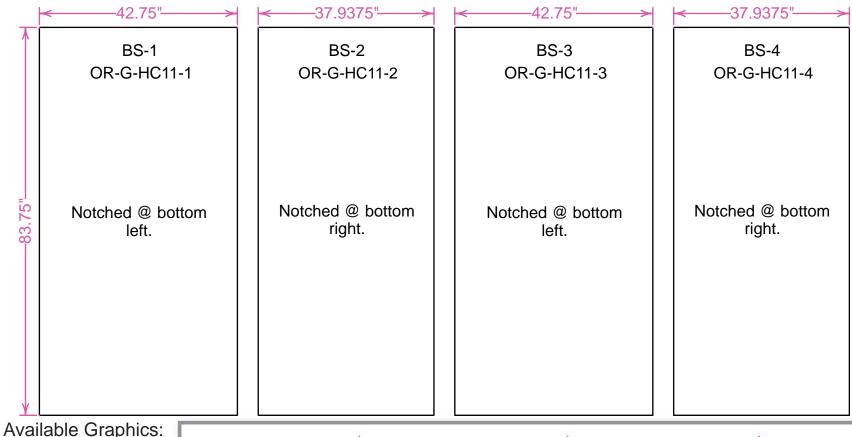

### Graphic Specs & Art Guidelines: OR-K-HC11, 10' x 20' Kit Size

Dye-Sublimation, Inkjet, or UV Graphics

### Bleeds:

All orbital truss graphics require specific bleeds. The sizes listed above represent the finished graphic size. Please keep all logos, type, and critical information at least 1" in from each edge of the finished graphic.

### Finishing Details:

When graphics are notched, a 7/8" square is cut in the appropriate location

**FS:** Graphics mounted to front of the truss system

**BS:** Graphics mounted to back of the truss system