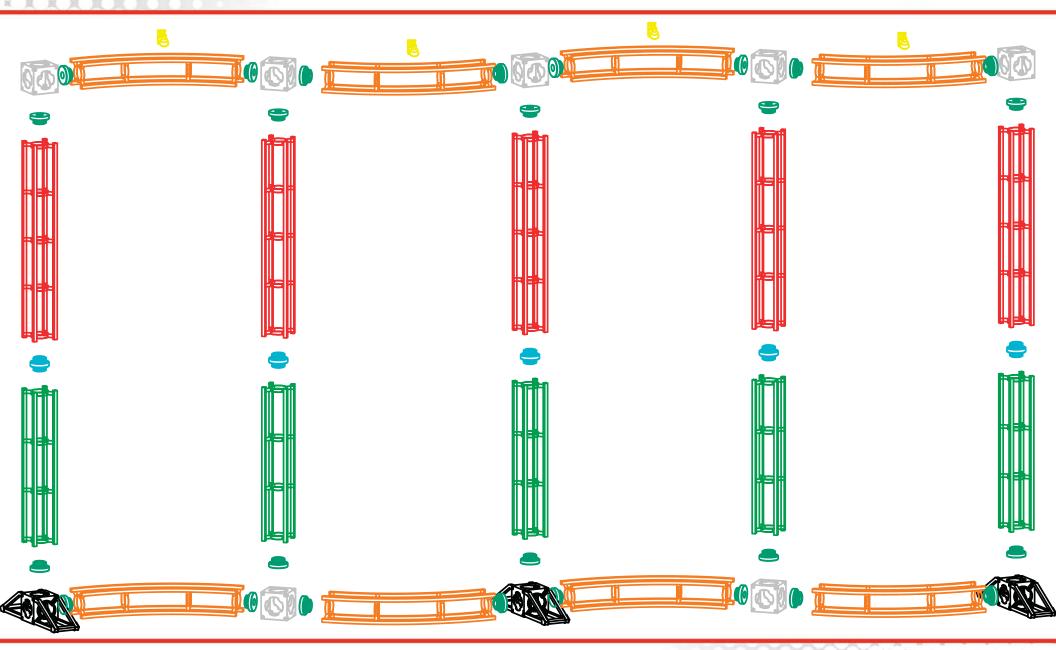

# Color Coded Components: OR-K-HC11, 10' x 20' Kit Size

## Color Coded Components: OR-K-HC11, 10' x 20' Kit Size