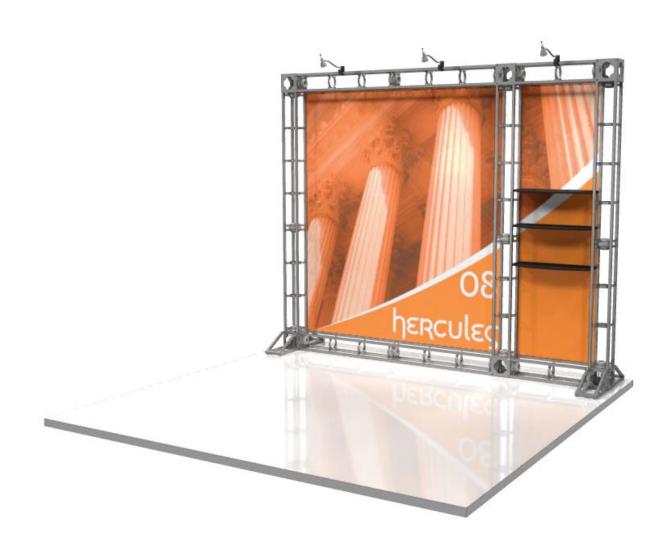

cal information at least 1" in from each edge of the finished graphic.

**Dye Sublimation:** 2" bleed around the perimeter.

**Inkjet & UV:** 1/2" bleed around the perimeter.

#### Color:

All files are printed as CMYK format. All critical Pantone colors need to be called out in the file or specified on the order as Coated or Uncoated swatches.

#### Resolution:

All raster files (either print files or linked files) must be at 100-120 pixels per inch at 100%.

### Finishing Details:

When graphics are notched, a 7/8" square is cut in the appropriate location

**FS:** Graphics mounted to front of the truss system

**BS:** Graphics mounted to back of the truss system

Dye Sublimation graphics are attached to truss with velcro. Inkjet & UV panels are attached to truss with magnet.













## Color Coded Components: OR-K-HC08, 10' x 10' Kit Size







# Color Coded Components: OR-K-HC08, 10' x 10' Kit Size