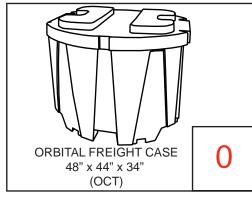

### Orbital Express Piece Count: OR-K-HC08, 10' x 10' Kit Size







Each Orbital Truss Extreme kit has been carefully designed and developed to be stable and safe. Consult with your dealer for load bearing specifications. The manufacturers of Orbital Expo Truss Extreme will not be held responsible or accountable for damage or injury caused by exceeding guidelines or though wrongful/incorrect use of the system. Note: Shelf finishes may vary.

# Orbital Express Case Count: OR-K-HC08, 10' x 10' Kit Size





















### Graphic Specs & Art Guidelines: OR-K-HC08, 10' x 10' Kit Size







Available Graphics:

Dye-Sublimation

Graphics Only

#### Acceptable File Formats:

Illustrator CS3 or below Photoshop CS3 or below

Art time will be charged if files need to be fixed or altered to meet guidelines. When sending files please be sure to include all support art (fonts, linked images, etc.)

#### Font Specifications:

Fonts must be converted to outlines.

#### Bleeds:

All orbital truss graphics require specific bleeds. The sizes listed above represent the finished graphic size. Please keep all logos, type, and critical information at least 1" in from each edge of the finished graphic.

**Dye Sublimation:** 2" bleed around the perimeter.

**Inkjet & UV:** 1/2" bleed around the perimeter.

#### C