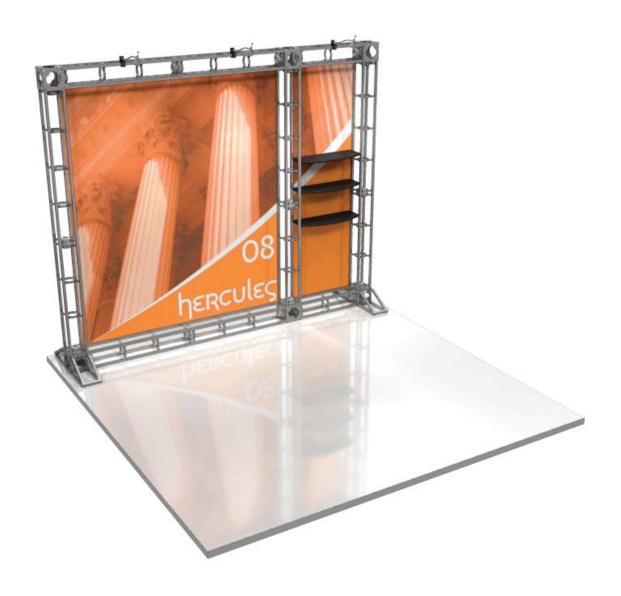

### Orbital Express Piece Count: OR-K-HC08, 10' x 10' Kit Size

Each Orbital Truss Extreme kit has been carefully designed and developed to be stable and safe. Consult with your dealer for load bearing specifications. The manufacturers of Orbital Expo Truss Extreme will not be held responsible or accountable for damage or injury caused by exceeding guidelines or though wrongful/incorrect use of the system. Note: Shelf finishes may vary.