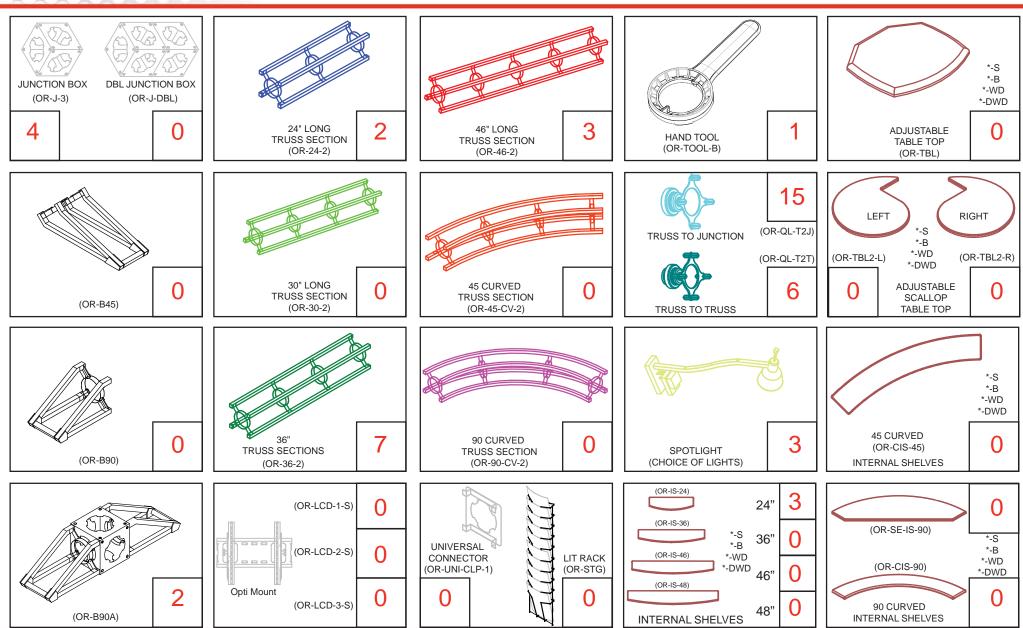

## Color Coded Components: OR-K-HC08, 10' x 10' Kit Size

# Color Coded Components: OR-K-HC08, 10' x 10' Kit Size