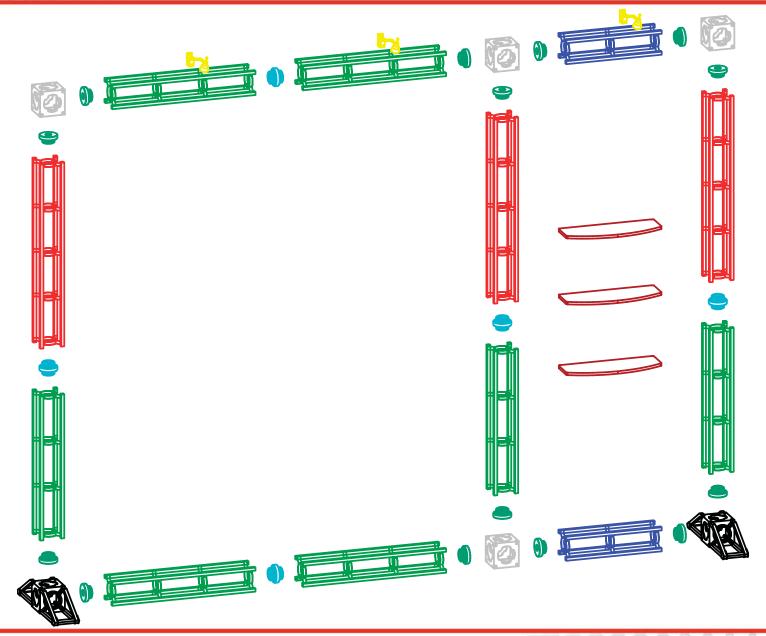

aphic.

**Dye Sublimation:** 2" bleed around the perimeter.

**Inkjet & UV:** 1/2" bleed around the perimeter.

#### Color:

All files are printed as CMYK format. All critical Pantone colors need to be called out in the file or specified on the order as Coated or Uncoated swatches.

#### Resolution:

All raster files (either print files or linked files) must be at 100-120 pixels per inch at 100%.

### Finishing Details:

When graphics are notched, a 7/8" square is cut in the appropriate location

**FS:** Graphics mounted to front of the truss system

**BS:** Graphics mounted to back of the truss system

Dye Sublimation graphics are attached to truss with velcro. Inkjet & UV panels are attached to truss with magnet.













## Color Coded Components: OR-K-HC08, 10' x 10' Kit Size







# Color Coded Components: OR-K-HC08, 10' x 10' Kit Size