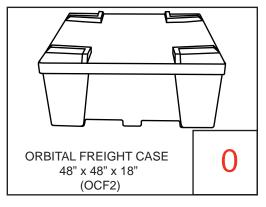

### Orbital Express Piece Count: OR-K-HC08, 10' x 10' Kit Size







Each Orbital Truss Extreme kit has been carefully designed and developed to be stable and safe. Consult with your dealer for load bearing specifications. The manufacturers of Orbital Expo Truss Extreme will not be held responsible or accountable for damage or injury caused by exceeding guidelines or though wrongful/incorrect use of the system. Note: Shelf finishes may vary.

# Orbital Express Case Count: OR-K-HC08, 10' x 10' Kit Size





















### Graphic Specs & Art Guidelines: OR-K-HC08, 10' x 10' Kit Size







Available Graphics:

Dye-Sublimation

Graphics Only

#### Acceptable File Formats:

Illustrator CS3 or below Photoshop CS3 or below

Art time will be charged if files need to be fixed or altered to meet guidelines. When sending files please be sure to include all support art (fonts, linked images, etc.)

#### Font Specifications:

Fonts must be converted to outlines.

#### Bleeds:

All orbital truss graphics require specific bleeds. The sizes listed above represent the finished graphic size. Please keep all logos, type, and critical information at least 1" in from each edge of the finished graphic.

**Dye Sublimation:** 2" bleed around the perimeter.

**Inkjet & UV:** 1/2" bleed around the perimeter.

####