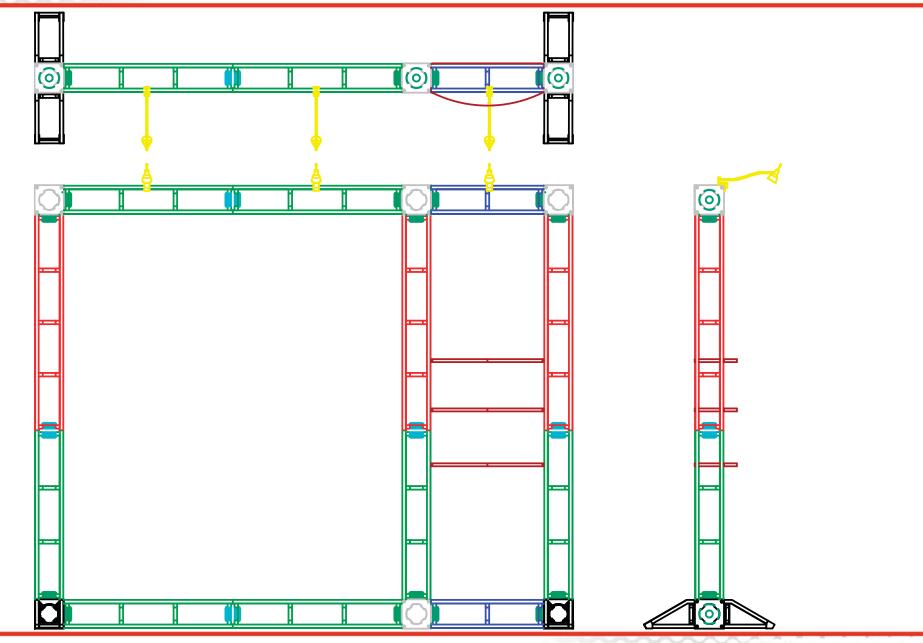

Inkjet & UV:** 1/2" bleed around the perimeter.

#### Color:

All files are printed as CMYK format. All critical Pantone colors need to be called out in the file or specified on the order as Coated or Uncoated swatches.

#### Resolution:

All raster files (either print files or linked files) must be at 100-120 pixels per inch at 100%.

### Finishing Details:

When graphics are notched, a 7/8" square is cut in the appropriate location

**FS:** Graphics mounted to front of the truss system

**BS:** Graphics mounted to back of the truss system

Dye Sublimation graphics are attached to truss with velcro. Inkjet & UV panels are attached to truss with magnet.













## Color Coded Components: OR-K-HC08, 10' x 10' Kit Size







# Color Coded Components: OR-K-HC08, 10' x 10' Kit Size