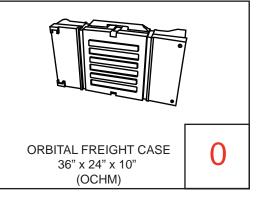

### Orbital Express Piece Count: OR-K-HC08, 10' x 10' Kit Size







Each Orbital Truss Extreme kit has been carefully designed and developed to be stable and safe. Consult with your dealer for load bearing specifications. The manufacturers of Orbital Expo Truss Extreme will not be held responsible or accountable for damage or injury caused by exceeding guidelines or though wrongful/incorrect use of the system. Note: Shelf finishes may vary.

# Orbital Express Case Count: OR-K-HC08, 10' x 10' Kit Size





















### Graphic Specs & Art Guidelines: OR-K-HC08, 10' x 10' Kit Size







Available Graphics:

Dye-Sublimation

Graphics Only

#### Acceptable File Formats:

Illustrator CS3 or below Photoshop CS3 or below

Art time will be charged if files need to be fixed or altered to meet guidelines. When sending files please be sure to include all support art (fonts, linked images, etc.)

#### Font Specifications:

Fonts must be converted to outlines.

#### Bleeds:

All orbital truss graphics require specific bleeds. The sizes listed above represent the finished graphic size. Please keep all logos, type, and critical information at least 1" in from each edge of the finished graphic.

**Dye Sublimation:** 2" bleed around the perimeter.

**Inkjet & UV:** 1/2" bleed around the perimeter.

#### Col