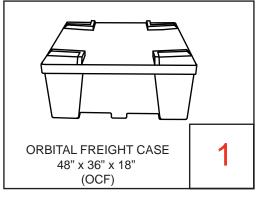

### Orbital Express Piece Count: OR-K-HC08, 10' x 10' Kit Size







Each Orbital Truss Extreme kit has been carefully designed and developed to be stable and safe. Consult with your dealer for load bearing specifications. The manufacturers of Orbital Expo Truss Extreme will not be held responsible or accountable for damage or injury caused by exceeding guidelines or though wrongful/incorrect use of the system. Note: Shelf finishes may vary.

# Orbital Express Case Count: OR-K-HC08, 10' x 10' Kit Size





















### Graphic Specs & Art Guidelines: OR-K-HC08, 10' x 10' Kit Size







Available Graphics:

Dye-Sublimation

Graphics Only

#### Acceptable File Formats:

Illustrator CS3 or below Photoshop CS3 or below

Art time will be charged if files need to be fixed or altered to meet guidelines. When sending files please be sure to include all support art (fonts, linked images, etc.)

#### Font Specifications:

Fonts must be converted to outlines.

#### Bleeds:

All orbital truss graphics require specific bleeds. The sizes listed above represent the finished graphic size. Please keep all logos, type, and critical information at least 1" in from each edge of the finished graphic.

**Dye Sublimation:** 2" bleed around the perimeter.

**Inkjet & UV:** 1/2" bleed around the perimeter.

##