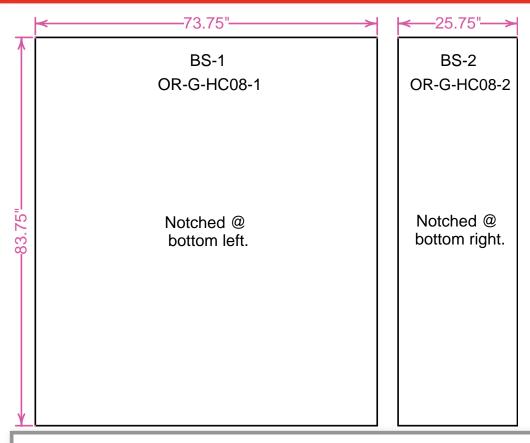

#### Bleeds:

All orbital truss graphics require specific bleeds. The sizes listed above represent the finished graphic size. Please keep all logos, type, and critical information at least 1" in from each edge of the finished graphic.

### Finishing Details:

When graphics are notched, a 7/8" square is cut in the appropriate location

**FS:** Graphics mounted to front of the truss system

**BS:** Graphics mounted to back of the truss system