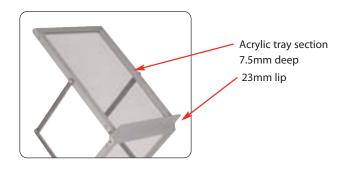

### hardware specifications

Assembled dimensions (mm): 57.5" (h) x 10" (w) x 14.5" (d)

Closed dimensions (mm): 4.33'' (h) x 10'' (w) x 15.75'' (d)

Overall tray dimensions (mm): 12.5" (h) x 10" (w)

Acrylic tray section

dimensions (mm): 12" (h) x 8.66" (w) Weight (kg): 16.5 lbs (approx.)