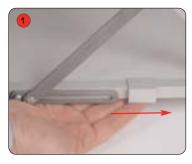

# Important: Ensure fingers are kept clear of folding mechanism when opening and closing the unit

Slide locking tab away from pivot arm at base of unit. Repeat for 2nd locking tab.

Whilst raising the unit note position of the pivot arms. To ensure correct assembly both pivot arms must rotate through 180 degrees.