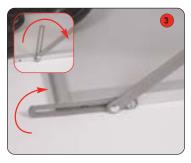

# Important: Ensure fingers are kept clear of folding mechanism when opening and closing the unit

Slide locking tab away from pivot arm at base of unit. Repeat for 2nd locking tab.

Whilst raising the unit note position of the pivot arms. To ensure correct assembly both pivot arms must rotate through 180 degrees.

Holding the top tray, gently raise the trays upwards. Place your foot on the base to aid stability.

Slide locking tab over pivot arm at base of unit. Repeat for 2nd locking tab.