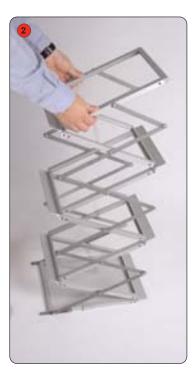

# Important: Ensure fingers are kept clear of folding mechanism when opening and closing the unit

Slide locking tab away from pivot arm at base of unit. Repeat for 2nd locking tab.

Whilst raising the unit note position of the pivot arms. To ensure correct assembly both pivot arms must rotate through 180 degrees.

Holding the top tray, gently raise the trays upwards. Place your foot on the base to aid stability.

Slide locking tab over pivot arm at base of unit. Repeat for 2nd locking tab.