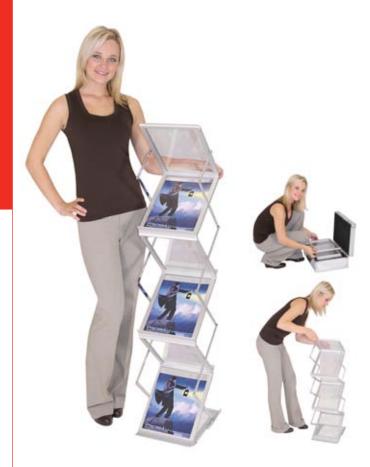

### Zed-Up Lite

Zed-up Lite is a popular literature stand, that is stylish and highly portable. Ideal for exhibitions and displays.

- High tech styling
- Double-sided acrylic shelves
- Heavy duty lockable carry case included
- Collapsible
- Available in anodised silver

### hardware specifications

Assembled dimensions (mm): 57.5" (h) x 10" (w) x 14.5" (d)

Closed dimensions (mm): 4.33'' (h) x 10'' (w) x 15.75'' (d)

Overall tray dimensions (mm): 12.5" (h) x 10" (w)

Acrylic tray section

dimensions (mm): 12" (h) x 8.66" (w) Weight (kg): 16.5 lbs (approx.)