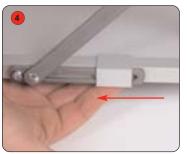

# Important: Ensure fingers are kept clear of folding mechanism when opening and closing the unit

Slide locking tab away from pivot arm at base of unit. Repeat for 2nd locking tab.

Whilst raising the unit note position of the pivot arms. To ensure correct assembly both pivot arms must rotate through 180 degrees.

Holding the top tray, gently raise the trays upwards. Place your foot on the base to aid stability.

Slide locking tab over pivot arm at base of unit. Repeat for 2nd locking tab.

#### To close:

- 1, Slide the locking tabs away from the pivot arms at the base of unit.
- 2, Lift the top tray and gently lower into the closed position. (DO NOT DROP)