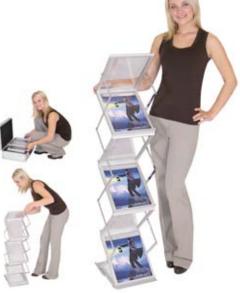

### Zed-Up Lite

Zed-up Lite is a popular literature stand, that is stylish and highly portable. Ideal for exhibitions and displays.

- High tech styling
- Double-sided acrylic shelves
- Heavy duty lockable carry case included
- Collapsible
- Available in anodised silver