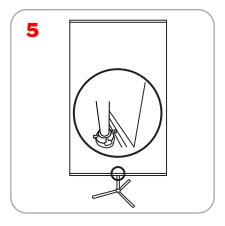

imensions:<br>49" x 8" x 8" (approx.)<br>1244.6" x 203.2" x 203.2" | Recommended substrate:<br>13 oz. smooth vinyl, 7 oz. light cotton, 14 oz. anti-curl vinyl,<br>8 oz. oxford                                                          |
| <b>Shipping Weight:</b><br>11 lbs / 5kg (approx.)                            | <b>Literature Pocket:</b> An optional 3 pocket literature dispenser fits on the Dash only, not available for Dash Mega Each pocket is 10" w x 12" h (254mm x 305mm) |
| Recommended Light: Lumina 2                                                  | Unit Size: 31.25" w x 12.5" h (794mm x 317mm)                                                                                                                       |

#### Dash Graphic Attachment



















## Dash Assembly













### Lit Pocket Assembly







1