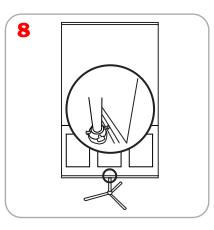

03.2" x 203.2" | Recommended substrate:<br>13 oz. smooth vinyl, 7 oz. light cotton, 14 oz. anti-curl vinyl,<br>8 oz. oxford                                                          |
| <b>Shipping Weight:</b><br>11 lbs / 5kg (approx.)                            | <b>Literature Pocket:</b> An optional 3 pocket literature dispenser fits on the Dash only, not available for Dash Mega Each pocket is 10" w x 12" h (254mm x 305mm) |
| Recommended Light: Lumina 2                                                  | Unit Size: 31.25" w x 12.5" h (794mm x 317mm)                                                                                                                       |

#### Dash Graphic Attachment



















## Dash Assembly













### Lit Pocket Assembly







1