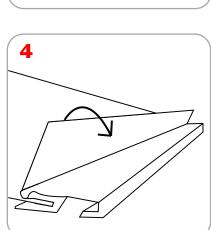

--------------------|
| Shipping Dimensions:<br>49" x 8" x 8" (approx.)<br>1244.6" x 203.2" x 203.2" | Recommended substrate:<br>13 oz. smooth vinyl, 7 oz. light cotton, 14 oz. anti-curl vinyl,<br>8 oz. oxford                                                          |
| <b>Shipping Weight:</b><br>11 lbs / 5kg (approx.)                            | <b>Literature Pocket:</b> An optional 3 pocket literature dispenser fits on the Dash only, not available for Dash Mega Each pocket is 10" w x 12" h (254mm x 305mm) |
| Recommended Light: Lumina 2                                                  | Unit Size: 31.25" w x 12.5" h (794mm x 317mm)                                                                                                                       |

#### Dash Graphic Attachment



















## Dash Assembly













### Lit Pocket Assembly







1