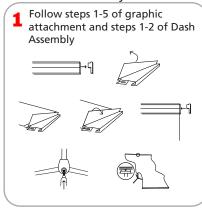

ox.)<br>1244.6" x 203.2" x 203.2" | Recommended substrate:<br>13 oz. smooth vinyl, 7 oz. light cotton, 14 oz. anti-curl vinyl,<br>8 oz. oxford                                                          |
| <b>Shipping Weight:</b><br>11 lbs / 5kg (approx.)                            | <b>Literature Pocket:</b> An optional 3 pocket literature dispenser fits on the Dash only, not available for Dash Mega Each pocket is 10" w x 12" h (254mm x 305mm) |
| Recommended Light: Lumina 2                                                  | Unit Size: 31.25" w x 12.5" h (794mm x 317mm)                                                                                                                       |

#### Dash Graphic Attachment



















## Dash Assembly













### Lit Pocket Assembly







1