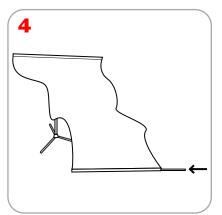

244.6" x 203.2" x 203.2" | Recommended substrate:<br>13 oz. smooth vinyl, 7 oz. light cotton, 14 oz. anti-curl vinyl,<br>8 oz. oxford                                                          |
| <b>Shipping Weight:</b><br>11 lbs / 5kg (approx.)                            | <b>Literature Pocket:</b> An optional 3 pocket literature dispenser fits on the Dash only, not available for Dash Mega Each pocket is 10" w x 12" h (254mm x 305mm) |
| Recommended Light: Lumina 2                                                  | Unit Size: 31.25" w x 12.5" h (794mm x 317mm)                                                                                                                       |

#### Dash Graphic Attachment



















## Dash Assembly













### Lit Pocket Assembly







1