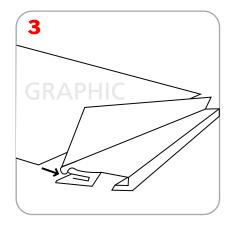

----------------------|
| Shipping Dimensions:<br>49" x 8" x 8" (approx.)<br>1244.6" x 203.2" x 203.2" | Recommended substrate:<br>13 oz. smooth vinyl, 7 oz. light cotton, 14 oz. anti-curl vinyl,<br>8 oz. oxford                                                          |
| <b>Shipping Weight:</b><br>11 lbs / 5kg (approx.)                            | <b>Literature Pocket:</b> An optional 3 pocket literature dispenser fits on the Dash only, not available for Dash Mega Each pocket is 10" w x 12" h (254mm x 305mm) |
| Recommended Light: Lumina 2                                                  | Unit Size: 31.25" w x 12.5" h (794mm x 317mm)                                                                                                                       |

#### Dash Graphic Attachment



















## Dash Assembly













### Lit Pocket Assembly







1