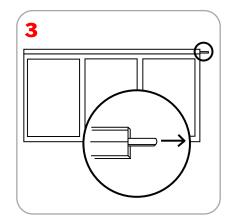

<br>1244.6" x 203.2" x 203.2" | Recommended substrate:<br>13 oz. smooth vinyl, 7 oz. light cotton, 14 oz. anti-curl vinyl,<br>8 oz. oxford                                                          |
| <b>Shipping Weight:</b><br>11 lbs / 5kg (approx.)                            | <b>Literature Pocket:</b> An optional 3 pocket literature dispenser fits on the Dash only, not available for Dash Mega Each pocket is 10" w x 12" h (254mm x 305mm) |
| Recommended Light: Lumina 2                                                  | Unit Size: 31.25" w x 12.5" h (794mm x 317mm)                                                                                                                       |

#### Dash Graphic Attachment



















## Dash Assembly













### Lit Pocket Assembly







1