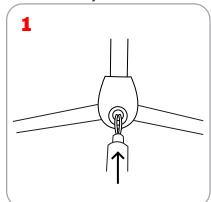

ng Dimensions:<br>49" x 8" x 8" (approx.)<br>1244.6" x 203.2" x 203.2" | Recommended substrate:<br>13 oz. smooth vinyl, 7 oz. light cotton, 14 oz. anti-curl vinyl,<br>8 oz. oxford                                                          |
| <b>Shipping Weight:</b><br>11 lbs / 5kg (approx.)                            | <b>Literature Pocket:</b> An optional 3 pocket literature dispenser fits on the Dash only, not available for Dash Mega Each pocket is 10" w x 12" h (254mm x 305mm) |
| Recommended Light: Lumina 2                                                  | Unit Size: 31.25" w x 12.5" h (794mm x 317mm)                                                                                                                       |

#### Dash Graphic Attachment



















## Dash Assembly













### Lit Pocket Assembly







1