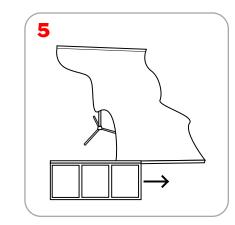

4.6" x 203.2" x 203.2" | Recommended substrate:<br>13 oz. smooth vinyl, 7 oz. light cotton, 14 oz. anti-curl vinyl,<br>8 oz. oxford                                                          |
| <b>Shipping Weight:</b><br>11 lbs / 5kg (approx.)                            | <b>Literature Pocket:</b> An optional 3 pocket literature dispenser fits on the Dash only, not available for Dash Mega Each pocket is 10" w x 12" h (254mm x 305mm) |
| Recommended Light: Lumina 2                                                  | Unit Size: 31.25" w x 12.5" h (794mm x 317mm)                                                                                                                       |

#### Dash Graphic Attachment



















## Dash Assembly













### Lit Pocket Assembly







1