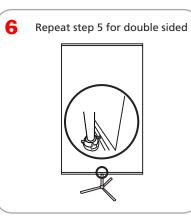

sions:<br>49" x 8" x 8" (approx.)<br>1244.6" x 203.2" x 203.2" | Recommended substrate:<br>13 oz. smooth vinyl, 7 oz. light cotton, 14 oz. anti-curl vinyl,<br>8 oz. oxford                                                          |
| <b>Shipping Weight:</b><br>11 lbs / 5kg (approx.)                            | <b>Literature Pocket:</b> An optional 3 pocket literature dispenser fits on the Dash only, not available for Dash Mega Each pocket is 10" w x 12" h (254mm x 305mm) |
| Recommended Light: Lumina 2                                                  | Unit Size: 31.25" w x 12.5" h (794mm x 317mm)                                                                                                                       |

#### Dash Graphic Attachment



















## Dash Assembly













### Lit Pocket Assembly







1