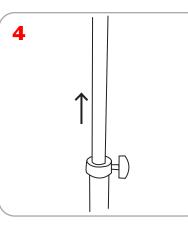

----------|
| Shipping Dimensions:<br>49" x 8" x 8" (approx.)<br>1244.6" x 203.2" x 203.2" | Recommended substrate:<br>13 oz. smooth vinyl, 7 oz. light cotton, 14 oz. anti-curl vinyl,<br>8 oz. oxford                                                          |
| <b>Shipping Weight:</b><br>11 lbs / 5kg (approx.)                            | <b>Literature Pocket:</b> An optional 3 pocket literature dispenser fits on the Dash only, not available for Dash Mega Each pocket is 10" w x 12" h (254mm x 305mm) |
| Recommended Light: Lumina 2                                                  | Unit Size: 31.25" w x 12.5" h (794mm x 317mm)                                                                                                                       |

#### Dash Graphic Attachment



















## Dash Assembly













### Lit Pocket Assembly







1