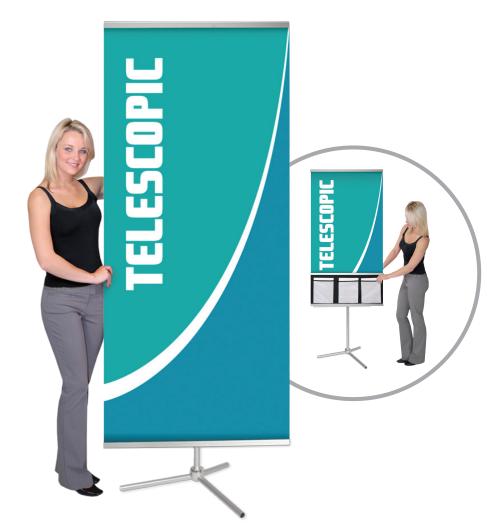

# Dash

An excellent choice for a tripod banner stand, the Dash is available as a single sided or double sided banner stand. It is made of anodized aluminum and has an optional literature pocket to add even more functionality. It is very stable and is quick and easy to erect. A carry bag is included.

# **Features and Benefits**

-Quick to assemble and easy to use -Lightweight aluminium components -Snap frame rails enable easy graphic changes -Dash and Dash Mega include carry bag -Comes in anodized silver -Optional literature pocket