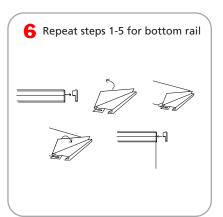

----------------|
| Shipping Dimensions:<br>49" x 8" x 8" (approx.)<br>1244.6" x 203.2" x 203.2" | Recommended substrate:<br>13 oz. smooth vinyl, 7 oz. light cotton, 14 oz. anti-curl vinyl,<br>8 oz. oxford                                                          |
| <b>Shipping Weight:</b><br>11 lbs / 5kg (approx.)                            | <b>Literature Pocket:</b> An optional 3 pocket literature dispenser fits on the Dash only, not available for Dash Mega Each pocket is 10" w x 12" h (254mm x 305mm) |
| Recommended Light: Lumina 2                                                  | Unit Size: 31.25" w x 12.5" h (794mm x 317mm)                                                                                                                       |

#### Dash Graphic Attachment



















## Dash Assembly













### Lit Pocket Assembly







1