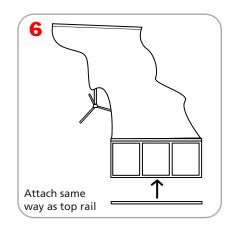

203.2" x 203.2" | Recommended substrate:<br>13 oz. smooth vinyl, 7 oz. light cotton, 14 oz. anti-curl vinyl,<br>8 oz. oxford                                                          |
| <b>Shipping Weight:</b><br>11 lbs / 5kg (approx.)                            | <b>Literature Pocket:</b> An optional 3 pocket literature dispenser fits on the Dash only, not available for Dash Mega Each pocket is 10" w x 12" h (254mm x 305mm) |
| Recommended Light: Lumina 2                                                  | Unit Size: 31.25" w x 12.5" h (794mm x 317mm)                                                                                                                       |

#### Dash Graphic Attachment



















## Dash Assembly













### Lit Pocket Assembly







1