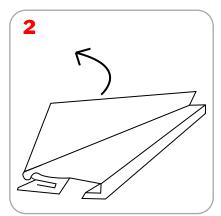

------------------------|
| Shipping Dimensions:<br>49" x 8" x 8" (approx.)<br>1244.6" x 203.2" x 203.2" | Recommended substrate:<br>13 oz. smooth vinyl, 7 oz. light cotton, 14 oz. anti-curl vinyl,<br>8 oz. oxford                                                          |
| <b>Shipping Weight:</b><br>11 lbs / 5kg (approx.)                            | <b>Literature Pocket:</b> An optional 3 pocket literature dispenser fits on the Dash only, not available for Dash Mega Each pocket is 10" w x 12" h (254mm x 305mm) |
| Recommended Light: Lumina 2                                                  | Unit Size: 31.25" w x 12.5" h (794mm x 317mm)                                                                                                                       |

#### Dash Graphic Attachment



















## Dash Assembly













### Lit Pocket Assembly







1