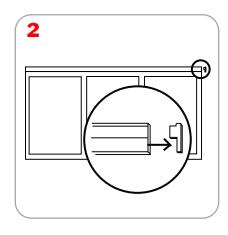

.)<br>1244.6" x 203.2" x 203.2" | Recommended substrate:<br>13 oz. smooth vinyl, 7 oz. light cotton, 14 oz. anti-curl vinyl,<br>8 oz. oxford                                                          |
| <b>Shipping Weight:</b><br>11 lbs / 5kg (approx.)                            | <b>Literature Pocket:</b> An optional 3 pocket literature dispenser fits on the Dash only, not available for Dash Mega Each pocket is 10" w x 12" h (254mm x 305mm) |
| Recommended Light: Lumina 2                                                  | Unit Size: 31.25" w x 12.5" h (794mm x 317mm)                                                                                                                       |

#### Dash Graphic Attachment



















## Dash Assembly













### Lit Pocket Assembly







1