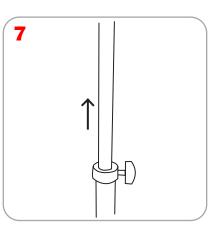

6" x 203.2" x 203.2" | Recommended substrate:<br>13 oz. smooth vinyl, 7 oz. light cotton, 14 oz. anti-curl vinyl,<br>8 oz. oxford                                                          |
| <b>Shipping Weight:</b><br>11 lbs / 5kg (approx.)                            | <b>Literature Pocket:</b> An optional 3 pocket literature dispenser fits on the Dash only, not available for Dash Mega Each pocket is 10" w x 12" h (254mm x 305mm) |
| Recommended Light: Lumina 2                                                  | Unit Size: 31.25" w x 12.5" h (794mm x 317mm)                                                                                                                       |

#### Dash Graphic Attachment



















## Dash Assembly













### Lit Pocket Assembly







1