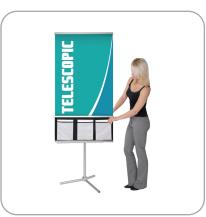

# Dash

An excellent choice for a tripod banner stand, the Dash is available as a single sided or double sided banner stand. It is made of anodized aluminum and has an optional literature pocket to add even more functionality. It is very stable and is quick and easy to erect. A carry bag is included.

# **Features and Benefits**

-Quick to assemble and easy to use -Lightweight aluminium components -Snap frame rails enable easy graphic changes -Dash and Dash Mega include carry bag -Comes in anodized silver -Optional literature pocket