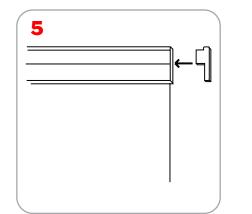

------------------|
| Shipping Dimensions:<br>49" x 8" x 8" (approx.)<br>1244.6" x 203.2" x 203.2" | Recommended substrate:<br>13 oz. smooth vinyl, 7 oz. light cotton, 14 oz. anti-curl vinyl,<br>8 oz. oxford                                                          |
| <b>Shipping Weight:</b><br>11 lbs / 5kg (approx.)                            | <b>Literature Pocket:</b> An optional 3 pocket literature dispenser fits on the Dash only, not available for Dash Mega Each pocket is 10" w x 12" h (254mm x 305mm) |
| Recommended Light: Lumina 2                                                  | Unit Size: 31.25" w x 12.5" h (794mm x 317mm)                                                                                                                       |

#### Dash Graphic Attachment



















## Dash Assembly













### Lit Pocket Assembly







1