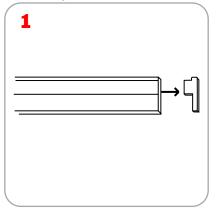

--------------------------|
| Shipping Dimensions:<br>49" x 8" x 8" (approx.)<br>1244.6" x 203.2" x 203.2" | Recommended substrate:<br>13 oz. smooth vinyl, 7 oz. light cotton, 14 oz. anti-curl vinyl,<br>8 oz. oxford                                                          |
| <b>Shipping Weight:</b><br>11 lbs / 5kg (approx.)                            | <b>Literature Pocket:</b> An optional 3 pocket literature dispenser fits on the Dash only, not available for Dash Mega Each pocket is 10" w x 12" h (254mm x 305mm) |
| Recommended Light: Lumina 2                                                  | Unit Size: 31.25" w x 12.5" h (794mm x 317mm)                                                                                                                       |

#### Dash Graphic Attachment



















## Dash Assembly













### Lit Pocket Assembly







1