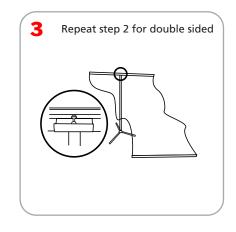

Dimensions:<br>49" x 8" x 8" (approx.)<br>1244.6" x 203.2" x 203.2" | Recommended substrate:<br>13 oz. smooth vinyl, 7 oz. light cotton, 14 oz. anti-curl vinyl,<br>8 oz. oxford                                                          |
| <b>Shipping Weight:</b><br>11 lbs / 5kg (approx.)                            | <b>Literature Pocket:</b> An optional 3 pocket literature dispenser fits on the Dash only, not available for Dash Mega Each pocket is 10" w x 12" h (254mm x 305mm) |
| Recommended Light: Lumina 2                                                  | Unit Size: 31.25" w x 12.5" h (794mm x 317mm)                                                                                                                       |

#### Dash Graphic Attachment



















## Dash Assembly













### Lit Pocket Assembly







1