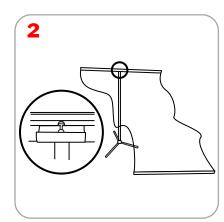

------------|
| Shipping Dimensions:<br>49" x 8" x 8" (approx.)<br>1244.6" x 203.2" x 203.2" | Recommended substrate:<br>13 oz. smooth vinyl, 7 oz. light cotton, 14 oz. anti-curl vinyl,<br>8 oz. oxford                                                          |
| <b>Shipping Weight:</b><br>11 lbs / 5kg (approx.)                            | <b>Literature Pocket:</b> An optional 3 pocket literature dispenser fits on the Dash only, not available for Dash Mega Each pocket is 10" w x 12" h (254mm x 305mm) |
| Recommended Light: Lumina 2                                                  | Unit Size: 31.25" w x 12.5" h (794mm x 317mm)                                                                                                                       |

#### Dash Graphic Attachment



















## Dash Assembly













### Lit Pocket Assembly







1