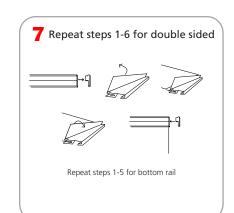

--------------|
| Shipping Dimensions:<br>49" x 8" x 8" (approx.)<br>1244.6" x 203.2" x 203.2" | Recommended substrate:<br>13 oz. smooth vinyl, 7 oz. light cotton, 14 oz. anti-curl vinyl,<br>8 oz. oxford                                                          |
| <b>Shipping Weight:</b><br>11 lbs / 5kg (approx.)                            | <b>Literature Pocket:</b> An optional 3 pocket literature dispenser fits on the Dash only, not available for Dash Mega Each pocket is 10" w x 12" h (254mm x 305mm) |
| Recommended Light: Lumina 2                                                  | Unit Size: 31.25" w x 12.5" h (794mm x 317mm)                                                                                                                       |

#### Dash Graphic Attachment



















## Dash Assembly













### Lit Pocket Assembly







1