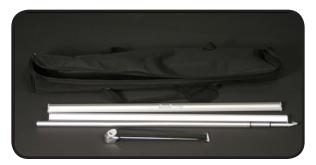

## features & benefits

Single sided telescopic banner stand/w clamp rails & bag TEL-4

| hardware specifications                                                                                               | graphic specifications                          | additional info                                             |
|-----------------------------------------------------------------------------------------------------------------------|-------------------------------------------------|-------------------------------------------------------------|
| Max height: 79″<br>Foot print: 31.75″ X 14.25″                                                                        | 31"w x 77"h<br>1/2"graphic bleed top and bottom | Shipping weight: 32 lbs.<br>Shipping dim: 36" x 10.5" x 15" |
| We are continually improving and modifying our product range and reserve the right to vary the specifications without |                                                 |                                                             |