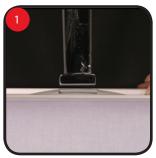

## **Graphic Application**

Unit Instructions

Open graphic rails

Insert and secure unit foot in slot on bottom rail.

Insert and secure bottom of the pole into foot of the unit

Insert graphic into graphic rails.