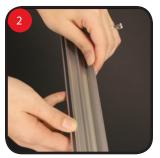

## **Graphic Application**

Unit Instructions

Open graphic rails

Insert and secure unit foot in slot on bottom rail.

Insert and secure bottom of the pole into foot of the unit

Insert graphic into graphic rails.