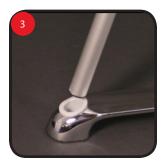

## **Graphic Application**

Unit Instructions

Open graphic rails

Insert and secure unit foot in slot on bottom rail.

Insert and secure bottom of the pole into foot of the unit

Insert graphic into graphic rails.

Insert and secure top of pole in slot on top rail.

Extend telescopic pole to desired height.

Repeat steps in reverse to retract and Store